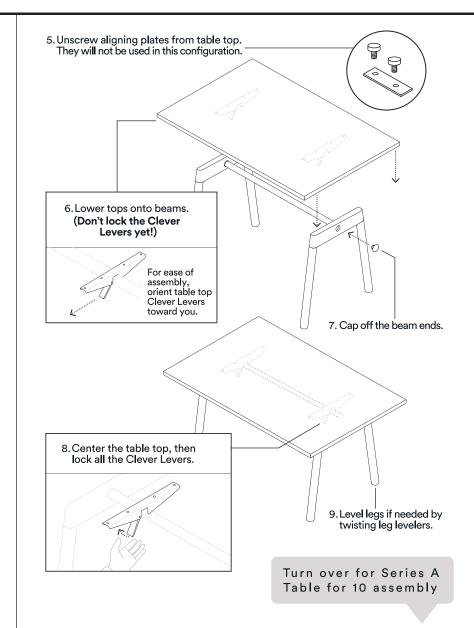

poppin<sup>®</sup> work happy.

the alpha

# Series A Table for 6

72 x 30 IN · 72 x 36 IN

### ASSEMBLY INSTRUCTIONS













poppin<sup>®</sup> work happy.

the alpha

Series A Table 96 x 42"

ASSEMBLY INSTRUCTIONS

Dreamt up by Poppin in NYC



# Visit poppin.com/how-to for How-to Videos











### **ABOUT POPPIN**

Poppin's furniture and office supplies are designed with your success in mind. From a day-brightening stapler to a game-changing desk system, Poppin is the one-stop shop for creating inspiring, modem workspaces.

Laminate tops are tough guys, but they look best with a little TLC. Wipe up spills quickly, then clean with warm, soapy water and a soft cloth. For stubborn dirt, you can't beat a Mr. Clean Magic Eraser.

### 100% WORK HAPPINESS GUARANTEE

For full warranty + care details, visit poppin.com

### WARNING/DISCLAIMER

Heads up, daredevils! Failure to follow these assembly instructions can