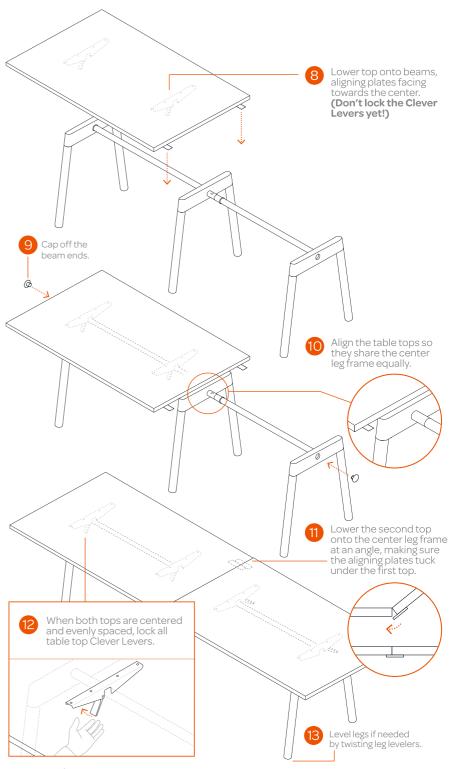

WARNING/DISCLAIMER

Heads up, daredevils! Failure to follow these assembly instructions can result in product failure, personal injury, or property damage.

We recommend performing an annual check up on your table. Ensure that all Clever Levers are fully engaged and that all beam ridges and connector ridges are flush against the leg frame. If these conditions are not met, cease using the furniture until corrections are made.

### Shop the complete furniture collection at poppin.com



Designed by Poppin in NYC

Poppin, Inc.

888-676-7746 poppin.com/contact #workhappy@poppin

For patent or patent application information visit poppin.com/patents @Poppin 2020

v02\_Feb2020

poppin. work happy.

the alpha

# Series A Table 144 x 36"

**ASSEMBLY INSTRUCTIONS** 

Dreamt up by Poppin in NYC