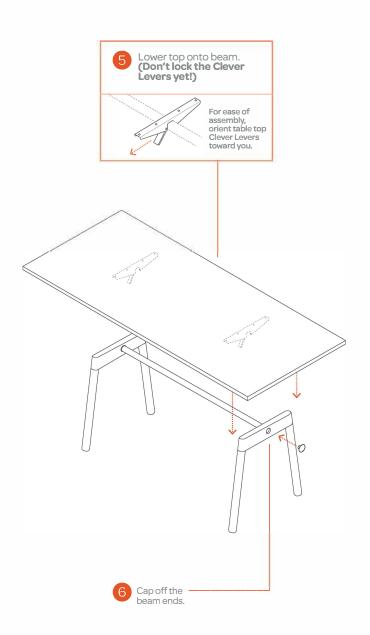

poppin<sup>®</sup> work happy.

the alpha

# Series A Table for 6

72 x 30 IN · 72 x 36 IN

### ASSEMBLY INSTRUCTIONS













poppin<sup>®</sup> work happy.

the alpha

Series A Table 96 x 42"

ASSEMBLY INSTRUCTIONS

Dreamt up by Poppin in NYC



# Visit poppin.com/how-to for How-to Videos











### **ABOUT POPPIN**

Poppin's furniture and office supplies are designed with your success in mind. From a day-brightening stapler to a game-changing desk system, Poppin is the one-stop shop for creating inspiring, modem workspaces.

Laminate tops are tough guys, but they look best with a little TLC. Wipe up spills quickly, then clean with warm, soapy water and a soft cloth. For stubborn dirt, you can't beat a Mr. Clean Magic Eraser.

### 100% WORK HAPPINESS GUARANTEE

For full warranty + care details, visit poppin.com

### WARNING/DISCLAIMER

Heads up, daredevils! Failure to follow these assembly instructions can result in product failure, personal injury, or property damage.

We recommend performing an annual check up on your table. Ensure that all Clever Levers are fully engaged an