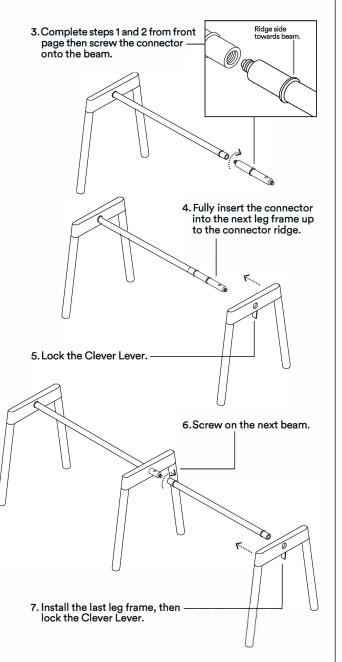

### ASSEMBLY INSTRUCTIONS

poppin<sup>®</sup> work happy.

the alpha

Series A Table 96 x 42"

ASSEMBLY INSTRUCTIONS

Dreamt up by Poppin in NYC

# Visit poppin.com/how-to for How-to Videos