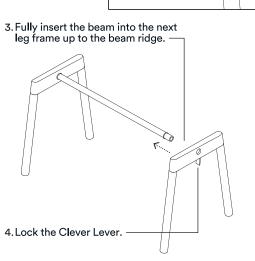

### ASSEMBLY INSTRUCTIONS

poppin<sup>®</sup> work happy.

the alpha

Series A Table 96 x 42"

ASSEMBLY INSTRUCTIONS

Dreamt up by Poppin in NYC