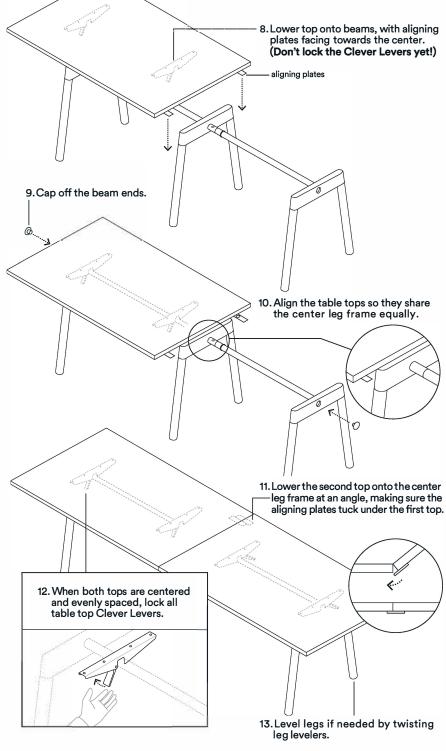

### ASSEMBLY INSTRUCTIONS

poppin<sup>®</sup> work happy.

the alpha

Series A Table 96 x 42"

ASSEMBLY INSTRUCTIONS

Dreamt up by Poppin in NYC

# Visit poppin.com/how-to for How-to Videos