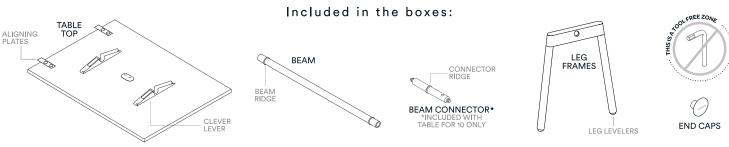

### ASSEMBLY INSTRUCTIONS

poppin<sup>®</sup> work happy.

the alpha

Series A Table 96 x 42"

ASSEMBLY INSTRUCTIONS

Dreamt up by Poppin in NYC