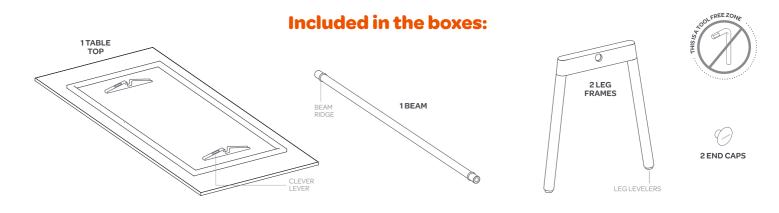

poppin<sup>®</sup> work happy.

the alpha

# Series A Table for 6

72 x 30 IN · 72 x 36 IN

### ASSEMBLY INSTRUCTIONS













poppin<sup>®</sup> work happy.

the alpha

Series A Table 96 x 42"

ASSEMBLY INSTRUCTIONS

Dreamt up by Poppin in NYC



# Visit poppin.com/how-to for How-to Videos











### **ABOUT POPPIN**

Poppin's furniture and office supplies are designed with your success in mind. From a day-brightening stapler to a game-changing desk system, Poppin is the one-stop shop for creating inspiring, modem workspaces.

Laminate tops are tough guys, but they look best with a little TLC. Wipe up spills quickly, then clean with warm, soapy water and a soft cloth. For stubborn dirt, you can't beat a Mr. Clean Magic Eraser.

### 100% WORK HAPPINESS GUARANTEE

For full warranty + care details, visit poppin.com

### WARNING/DISCLAIMER

Heads up, daredevils! Failure to follow these assembly instructions can result in product failure, personal injury, or property damage.

We recommend performing an annual check up on your table. Ensure that all Clever Levers are fully enga