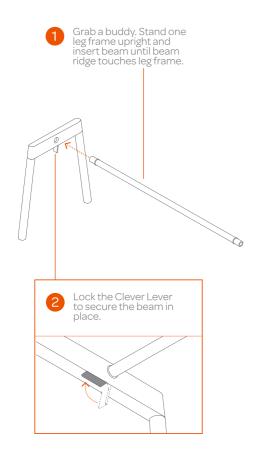

poppin<sup>®</sup> work happy.

the alpha

# Series A Table for 6

72 x 30 IN · 72 x 36 IN

### ASSEMBLY INSTRUCTIONS













poppin<sup>®</sup> work happy.

the alpha

Series A Table 96 x 42"

ASSEMBLY INSTRUCTIONS

Dreamt up by Poppin in NYC



# Visit poppin.com/how-to for How-to Videos











### **ABOUT POPPIN**

Poppin's furniture and office supplies are designed with your success in mind. From a day-brightening stapler to a game-changing desk system, Poppin is the one-stop shop for creating inspiring, modem workspaces.

Laminate tops are tough guys, but they look best with a little TLC. Wipe up spills quickly, then clean with warm, soapy water and a soft cloth. For stubborn dirt, you can't beat a Mr. Clean Magic Eraser.

### 100% WORK HAPPINESS GUARANTEE

For full warranty + care details, visit poppin.com

### WARNING/DISCLAIMER

Heads up, daredevils! Failure to follow these assembly instructions can result in product failure, personal injury, or property damage.

We recommend performing an annual check up on your table. Ensure that all Clever Levers are fully engage