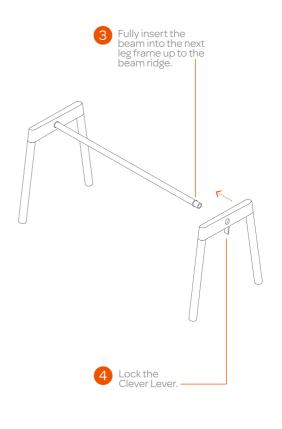

poppin<sup>®</sup> work happy.

the alpha

# Series A Table for 6

72 x 30 IN · 72 x 36 IN

### ASSEMBLY INSTRUCTIONS













poppin<sup>®</sup> work happy.

the alpha

Series A Table 96 x 42"

ASSEMBLY INSTRUCTIONS

Dreamt up by Poppin in NYC



# Visit poppin.com/how-to for How-to Videos











### **ABOUT POPPIN**

Poppin's furniture and office supplies are designed with your success in mind. From a day-brightening stapler to a game-changing desk system, Poppin is the one-stop shop for creating inspiring, modem workspaces.

Laminate tops are tough guys, but they look best with a little TLC. Wipe up spills quickly, then clean with warm, soapy water and a soft cloth. For stubborn dirt, you can't beat a Mr. Clean Magic Eraser.

### 100% WORK HAPPINESS GUARANTEE

For full warranty + care details, visit poppin.com

### WARNING/DISCLAIMER

Heads up, daredevils! Failure to follow these assembly instructions can result in product failure, personal injury, or property damage.

We recommend performing an annual check up on your table. Ensure that all Clever Levers are fully engaged