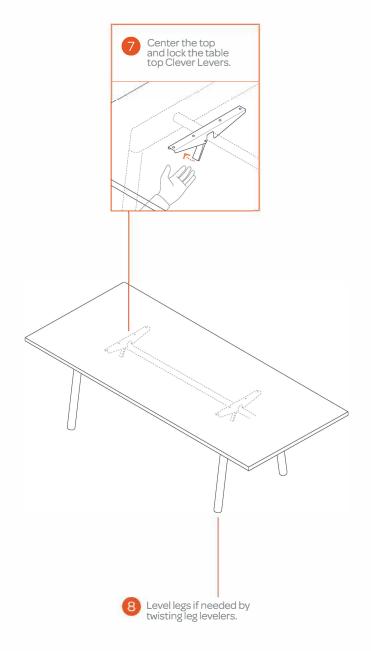

poppin<sup>®</sup> work happy.

the alpha

# Series A Table for 6

72 x 30 IN · 72 x 36 IN

### ASSEMBLY INSTRUCTIONS













poppin<sup>®</sup> work happy.

the alpha

Series A Table 96 x 42"

ASSEMBLY INSTRUCTIONS

Dreamt up by Poppin in NYC



# Visit poppin.com/how-to for How-to Videos











### **ABOUT POPPIN**

Poppin's furniture and office supplies are designed with your success in mind. From a day-brightening stapler to a game-changing desk system, Poppin is the one-stop shop for creating inspiring, modem workspaces.

Laminate tops are tough guys, but they look best with a little TLC. Wipe up spills quickly, then clean with warm, soapy water and a soft cloth. For stubborn dirt, you can't beat a Mr. Clean Magic Eraser.

### 100% WORK HAPPINESS GUARANTEE

For full warranty + care details, visit poppin.com

### WARNING/DISCLAIMER

Heads up, daredevils! Failure to follow these assembly instructions can result in product failure, personal injury, or property damage.

We recommend performing an annual check up on your table. Ensure that all Clever Levers are fully engaged and