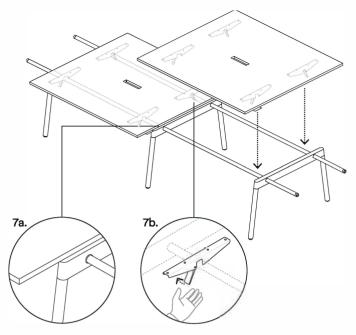

5a. If not, go to Step 6.

- 7. Lower the tops onto the beams.
  - 7a. If there are multiple table tops, shift each top to rest partially on all central leg frames.
  - 7b. Lock the Clever Levers.

- 8. Install Table Top Extensions last, being sure to lock the Clever Levers.
  - 8a. If you did not purchase Table Top Extensions, unscrew the aligning plates from both ends of the table.