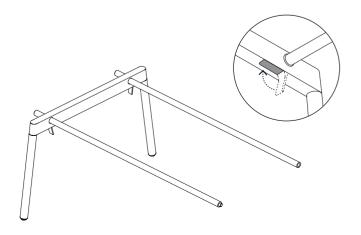

# **ASSEMBLY**

- 1. Grab a buddy. Stand one leg upright and insert the beams through the leg, with about 1" overhang.
- 2. Lock the Clever Levers to secure the two beams in place.

- 3. Install the next leg, leaving about 1" protruding through the leg.
  - 3a. If this is the last leg in the installation, lock the Clever Levers. Move to Step 5.
  - 3b. If this is not the last leg in the installation, screw in the next set of beams.
  - 3c. Slide the leg over the joint created between the beams Lock the Clever Levers.