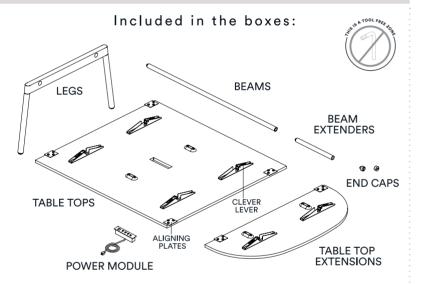

# ASSEMBLY INSTRUCTIONS

# **ASSEMBLY**

- 1. Grab a buddy. Stand one leg upright and insert the beams through the leg, with about 1" overhang.
- 2. Lock the Clever Levers to secure the two beams in place.

- 3. Install the next leg, leaving about 1" protruding through the leg.
  - 3a. If this is the last leg in the installation, lock the Clever Levers. Move to Step 5.
  - 3b. If this is not the last leg in the installation, screw in the next set of beams.
  - 3c. Slide the leg over the joint created between the beams Lock the Clever Levers.