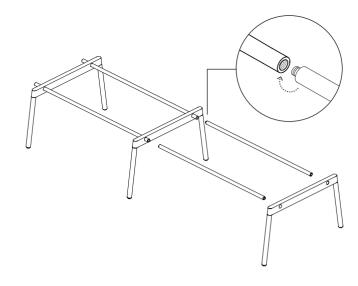

# **ASSEMBLY**

- 1. Grab a buddy. Stand one leg upright and insert the beams through the leg, with about 1" overhang.
- 2. Lock the Clever Levers to secure the two beams in place.

- 3. Install the next leg, leaving about 1" protruding through the leg.
  - 3a. If this is the last leg in the installation, lock the Clever Levers. Move to Step 5.
  - 3b. If this is not the last leg in the installation, screw in the next set of beams.
  - 3c. Slide the leg over the joint created between the beams Lock the Clever Levers.

- 4. If this is not the last leg in the installation, repeat steps 3b and 3c.
  - 4a. If this is the last leg in the installation, lock the Clever Levers. Move to Step 5.
- 5. If you purchased the Table Top Extensions, screw on the beam extenders.