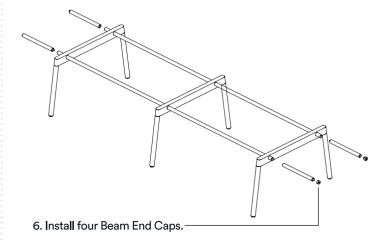

5a. If not, go to Step 6.

- 7. Lower the tops onto the beams.
  - 7a. If there are multiple table tops, shift each top to rest partially on all central leg frames.
  - 7b. Lock the Clever Levers.

- 8. Install Table Top Extensions last, being sure to lock the Clever Levers.
  - 8a. If you did not purchase Table Top Extensions, unscrew the aligning plates from both ends of the table.