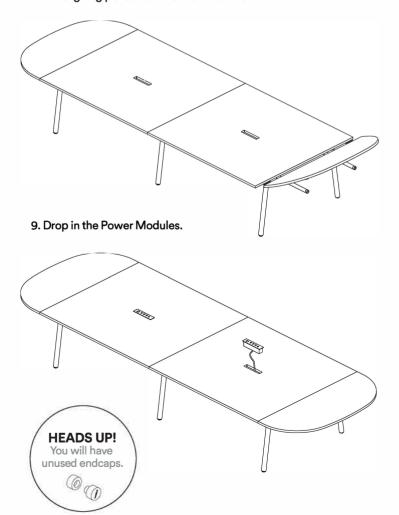

5a. If not, go to Step 6.

- 7. Lower the tops onto the beams.
  - 7a. If there are multiple table tops, shift each top to rest partially on all central leg frames.
  - 7b. Lock the Clever Levers.

- 8. Install Table Top Extensions last, being sure to lock the Clever Levers.
  - 8a. If you did not purchase Table Top Extensions, unscrew the aligning plates from both ends of the table.