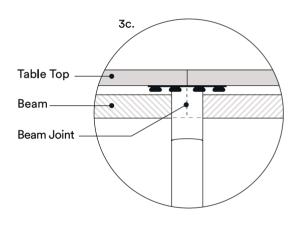

# **ASSEMBLY**

- 1. Grab a buddy. Stand one leg upright and insert the beams through the leg, with about 1" overhang.
- 2. Lock the Clever Levers to secure the two beams in place.

- 3. Install the next leg, leaving about 1" protruding through the leg.
  - 3a. If this is the last leg in the installation, lock the Clever Levers. Move to Step 5.
  - 3b. If this is not the last leg in the installation, screw in the next set of beams.
  - 3c. Slide the leg over the joint created between the beams Lock the Clever Levers.