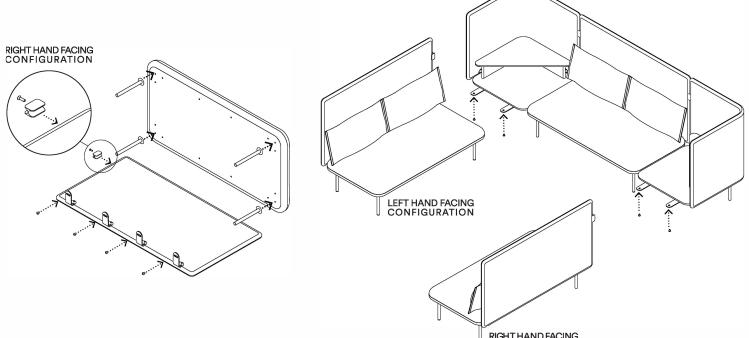

- 7. Repeat using the last back panel for the right hand facing side HEADS UP! Install the H Bracket on the opposite end of the back panel
- 7. Flip the components upright and use the flat brackets to secure the seats to the tables. Add the table tiers and the pillows

RIGHT HAND FACING