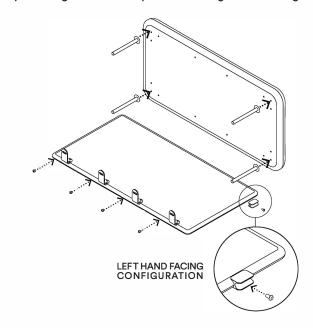

5. Repeat using the second table

6. Lay the flat back panel on the ground. Align the seat with L brackets and secure with screws. Feel for the hidden screw receptor on the edge of the flat back panel, under the upholstery, and make a small hole. Screw the H bracket into place. Screw in the four legs. Repeat using the last back panel for the right hand facing side

- 7. Repeat using the last back panel for the right hand facing side HEADS UP! Install the H Bracket on the opposite end of the back panel
- 7. Flip the components upright and use the flat brackets to secure the seats to the tables. Add the table tiers and the pillows