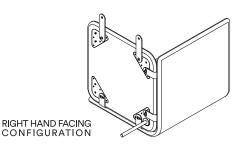

# the quality time QT Lounge Collab Sofa

# ASSEMBLY INSTRUCTIONS



- 1. Lay the first corner back panel on the ground. Align the coffee table top with two brackets and secure with screws. Fold the corner around the table and secure with two screws. Screw in one leg. Install two flat brackets
- LEFT HAND FACING CONFIGURATION
- 3. Lay the first flat back panel on the ground. Align the seat with L brackets and secure with screws. Feel for the hidden screw receptor on the edges of the flat back panel, under the upholstery, and make a small hole. Screw the H brackets into place. Install four flat brackets. Screw in four legs



2. Repeat with the second corner back panel



4. Position the seat and table side by side and ensure the corner back panel edge is nested into the H bracket (no additional screw required). Use the flat brackets to secure the table to the seat



5. Repeat using the second table



6. Lay the flat back panel on the ground. Align the seat with L brackets and secure with screws. Feel for the hidden screw receptor on the edge of the flat back panel, under the upholstery, and make a small hole. Screw the H bracket into place. Screw in the four legs. Repeat using the last back panel for the right hand facing side



- 7. Repeat using the last back panel for the right hand facing side HEADS UP! Install the H Bracket on the opposite end of the back panel
- 7. Flip the components upright and use the flat brackets to secure the seats to the t