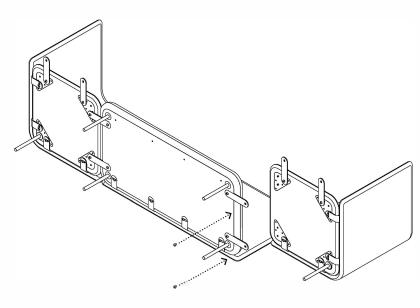

# ASSEMBLY INSTRUCTIONS

- 1. Lay the first corner back panel on the ground. Align the coffee table top with two brackets and secure with screws. Fold the corner around the table and secure with two screws. Screw in one leg. Install two flat brackets
- LEFT HAND FACING CONFIGURATION
- 3. Lay the first flat back panel on the ground. Align the seat with L brackets and secure with screws. Feel for the hidden screw receptor on the edges of the flat back panel, under the upholstery, and make a small hole. Screw the H brackets into place. Install four flat brackets. Screw in four legs

2. Repeat with the second corner back panel

4. Position the seat and table side by side and ensure the corner back panel edge is nested into the H bracket (no additional screw required). Use the flat brackets to secure the table to the seat