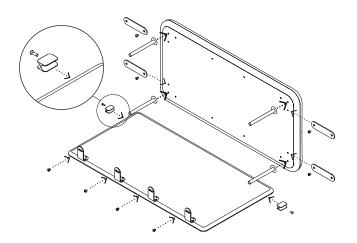

# ASSEMBLY INSTRUCTIONS

- 1. Lay the first corner back panel on the ground. Align the coffee table top with two brackets and secure with screws. Fold the corner around the table and secure with two screws. Screw in one leg. Install two flat brackets
- LEFT HAND FACING CONFIGURATION
- 3. Lay the first flat back panel on the ground. Align the seat with L brackets and secure with screws. Feel for the hidden screw receptor on the edges of the flat back panel, under the upholstery, and make a small hole. Screw the H brackets into place. Install four flat brackets. Screw in four legs

2. Repeat with the second corner back panel

4. Position the seat and table side by side and ensure the corner back panel edge is nested into the H bracket (no additional screw required). Use the flat brackets to secure the table to the seat