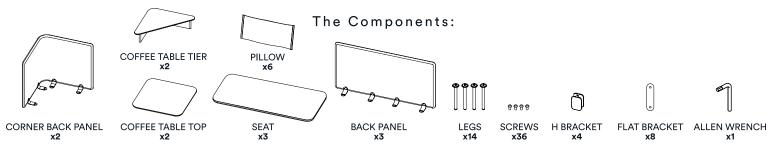

# the quality time QT Lounge Collab Sofa

# ASSEMBLY INSTRUCTIONS



- 1. Lay the first corner back panel on the ground. Align the coffee table top with two brackets and secure with screws. Fold the corner around the table and secure with two screws. Screw in one leg. Install two flat brackets
- LEFT HAND FACING CONFIGURATION
- 3. Lay the first flat back panel on the ground. Align the seat with L brackets and secure with screws. Feel for the hidden screw receptor on the edges of the flat back panel, under the upholstery, and make a small hole. Screw the H brackets into place. Install four flat brackets. Screw in four legs



2. Repeat with the second corner back panel



4. Position the seat and table side by side and ensure the corner back panel edge is nested into the H bracket (no additional screw required). Use the flat brackets to secure the table to