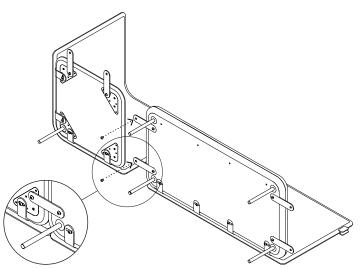

5. Repeat using the second table

6. Lay the flat back panel on the ground. Align the seat with L brackets and secure with screws. Feel for the hidden screw receptor on the edge of the flat back panel, under the upholstery, and make a small hole. Screw the H bracket into place. Screw in the four legs. Repeat using the last back panel for the right hand facing side

- 7. Repeat using the last back panel for the right hand facing side HEADS UP! Install the H Bracket on the opposite end of the back panel
- 7. Flip the components upright and use the flat brackets to secure the seats to the tables. Add the table tiers and the pillows