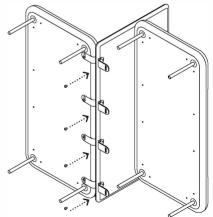

## CARE

We recommend annual professional upholstery cleaning for maximum long-term performance and best appearance. Spot-clean using an upholstery cleanser formulated for Polyester fabrics.

× ||

2. Feel for the hidden screw receptors, under the upholstery, and make three small holes for each bracket. Screw the L brackets into place