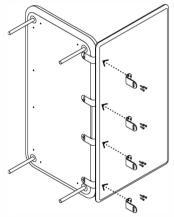

## CARE

We recommend annual professional upholstery cleaning for maximum long-term performance and best appearance. Spot-clean using an upholstery cleanser formulated for Polyester fabrics.

× ||

2. Feel for the hidden screw receptors, under the upholstery, and make three small holes for each bracket. Screw the L brackets into place