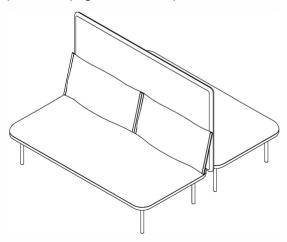

## ASSEMBLY INSTRUCTIONS

1. Align the seat with L brackets and secure with screws. Screw in four legs

3. Align the seat with the L brackets and secure with screws. Screw in four legs

## CARE

We recommend annual professional upholstery cleaning for maximum long-term performance and best appearance. Spot-clean using an upholstery cleanser formulated for Polyester fabrics.

× ||

2. Feel for the hidden screw receptors, under the upholstery, and make three small holes for each bracket. Screw the L brackets into place

4. Flip the sofa upright and add the pillows