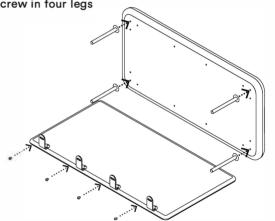

## ASSEMBLY INSTRUCTIONS

1. Align the seat with L brackets and secure with screws. Screw in four legs

3. Align the seat with the L brackets and secure with screws. Screw in four legs