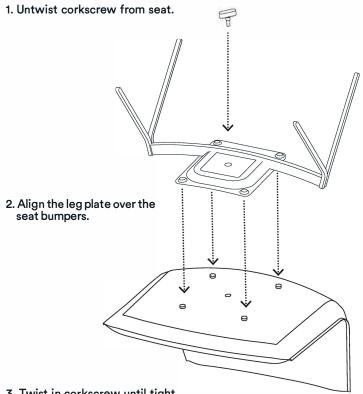

## ASSEMBLY INSTRUCTIONS

### ASSEMBLY

3. Twist in corkscrew until tight.

4. Flip upright, have a seat, then give one more twist.