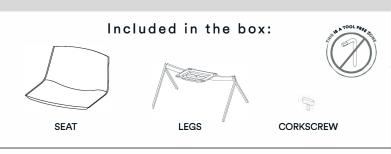

# poppin." work happy."

# the rest-your-case Meredith Lounge Chair

## ASSEMBLY INSTRUCTIONS



### ASSEMBLY



3. Twist in corkscrew until tight.

4. Flip upright, have a seat, then give one more twist.



#### ABOUT POPPIN

We're the easiest way to outfit your office. From our award-winning design to our helpful team of experts, we've built our brand to radically simplify the office furniture industry.

#### CARE

Doing a little dirty work? Soak up the spill and then blot with warm water + mild soap.

#### **100% WORK HAPPINESS GUARANTEE**

For full warranty details, visit poppin.com

#### WARNING/DISCLAIMER

Listen up, daredevils! (And anyone trying to reach that top shelf). Do not stand on this product. Use only as intended. Failure to follow these instructions could result in property damage or personal injury.

#### Shop the complete furniture collection at poppin.com



Desi