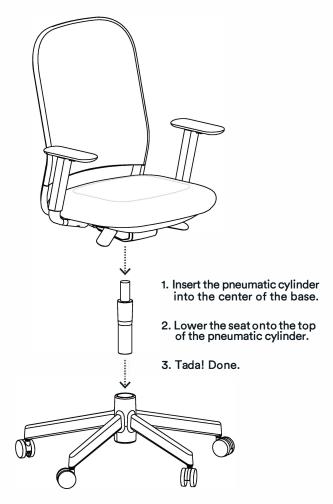

# the soft spot Maxwell Task Chair

## ASSEMBLY INSTRUCTIONS



## ASSEMBLY



## Reclining Backrest Adjustable Adjustable Seat Depth Adjustable Seat Height Recline lock/unlock Weight-activated Synchronized Mechanism

#### ABOUT POPPIN

Poppin's furniture and office supplies are designed with your success in mind. From a day-brightening Stapler to a game-changing Desk System, Poppin is the one-stop shop for creating inspiring, modern workspaces.

#### CARE

Doing a little dirty work? Soak up the spill and then blot with warm water + mild soap.

#### **100% WORK HAPPINESS GUARANTEE**

For full warranty details, visit poppin.com

#### WARNING/DISCLAIMER

Listen up, daredevils! (And anyone trying to reach that top shelf). Do not stand on this product. Use only as intended. Failure to follow these instructions could result in property damage or personal injury.

#### S