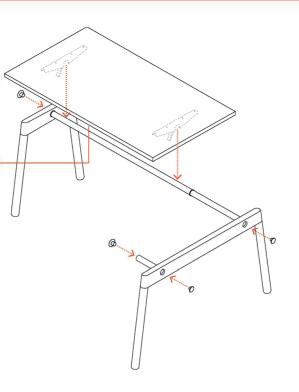

Lower the desk return onto the return beams, slotting the aligning plates underneath the desk top.

ABOUT POPPIN

Poppin's furniture and office supplies are designed with your success in mind. From a day-brighteningStapler to a game-changing Desk System, Poppin is the one-stop shop for creating inspiring, modern workspaces.