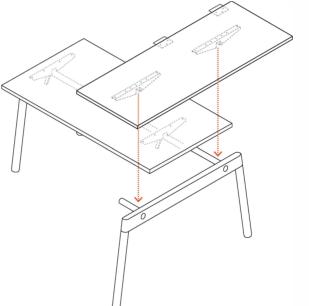

Lower the desk return onto the return beams, slotting the aligning plates underneath the desk top.

ABOUT POPPIN

Poppin's furniture and office supplies are designed with your success in mind. From a day-brighteningStapler to a game-changing Desk System, Poppin is the one-stop shop for creating inspiring, modern workspaces.