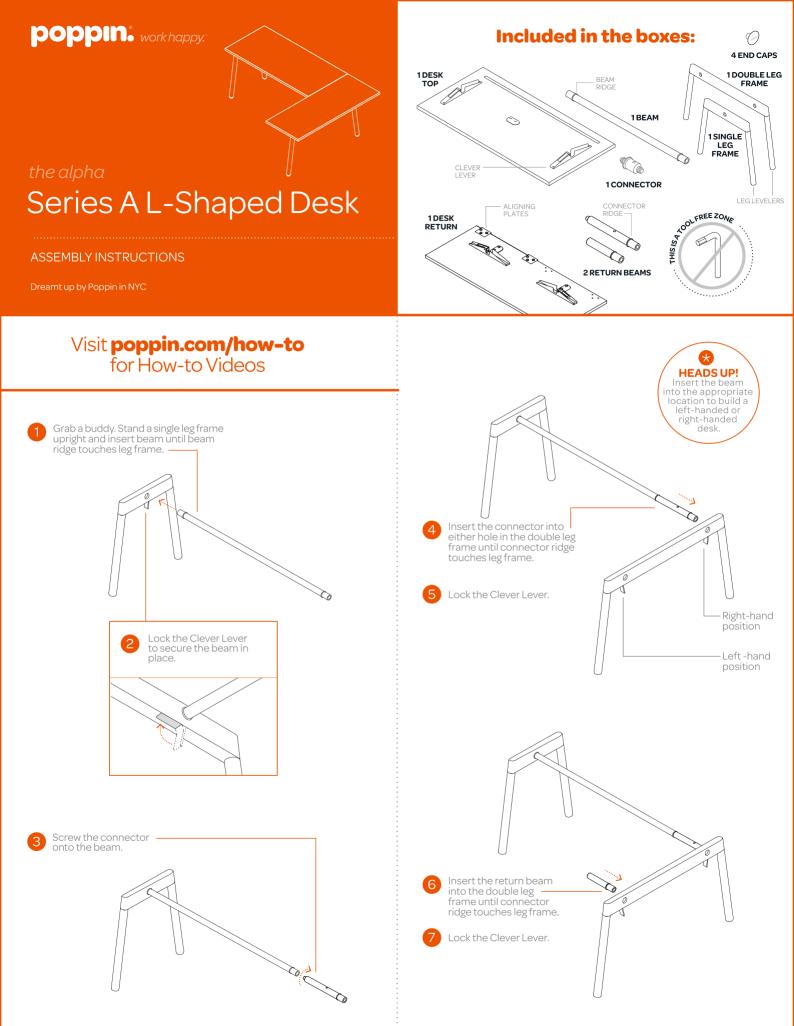

Lower the desk return onto the return beams, slotting the aligning plates underneath the desk top.

ABOUT POPPIN

Poppin's furniture and office supplies are designed with your success in mind. From a day-brighteningStapler to a game-changing Desk System, Poppin is the one-stop shop for creating inspiring, modern workspaces.