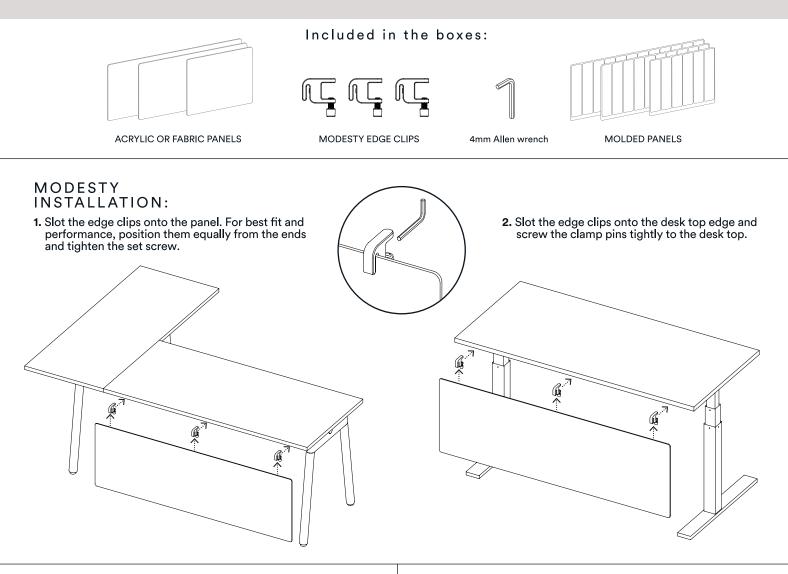

# the legwork Modesty Panels

## SERIES A + SERIES L ADJUSTABLE HEIGHT DESK SYSTEM INSTALLATION INSTRUCTIONS