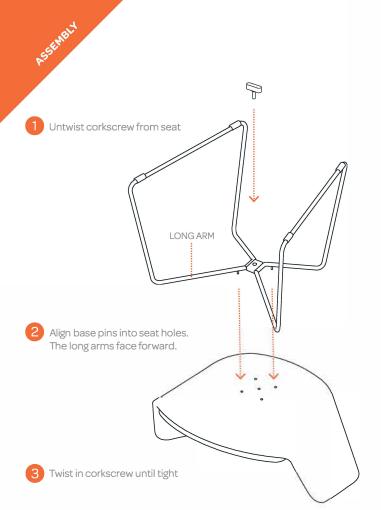

# Pitch Sled Chair

### ASSEMBLY INSTRUCTIONS

Designed by Poppin in NYC

# Included in the box: SEAT SLEDBASE CORKSCREW

### 4 Take a seat and give the corkscrew one last turn