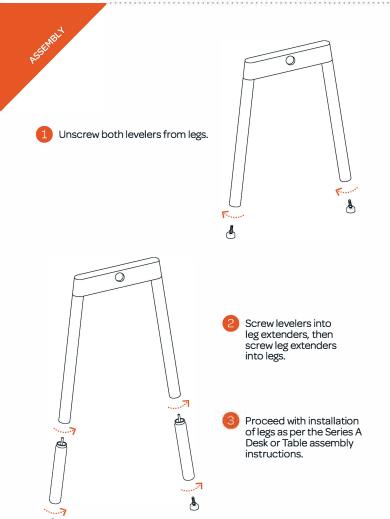

# the high-and-mighty Series A Leg Extenders

ASSEMBLY INSTRUCTIONS

Designed by Poppin in NYC

# Included in the boxes:

2 Leg Extenders

ì