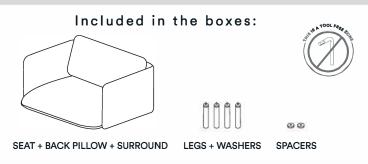

## ASSEMBLY INSTRUCTIONS

### **ASSEMBLY**

- 1. Screw in the back legs first, following the numbered sequence.
- Screw in the front legs, washer, and spacer following the numbered sequence.