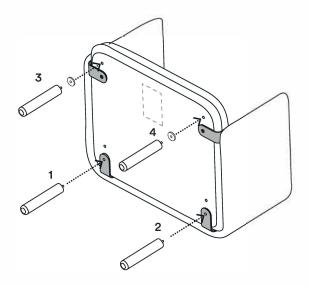

### **ASSEMBLY**

- 1. Screw in the back legs first, following the numbered sequence.
- Screw in the front legs, washer, and spacer following the numbered sequence.