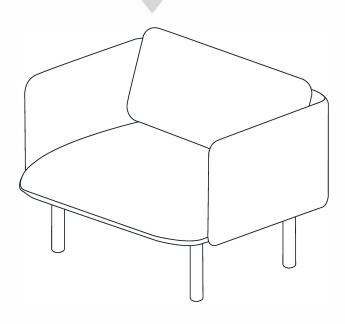

# QT Lounge Low Chair

### **ASSEMBLY**

- 1. Screw in the back legs first, following the numbered sequence.
- Screw in the front legs, washer, and spacer following the numbered sequence.