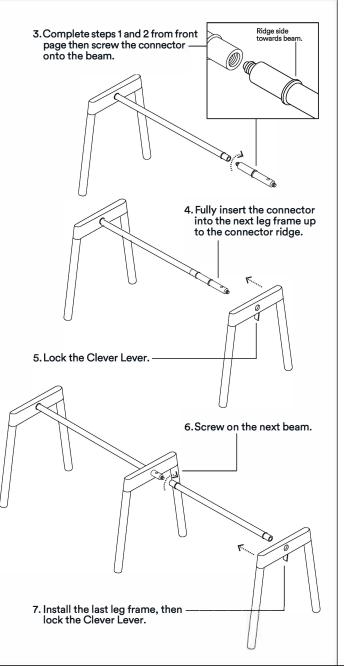

poppin<sup>®</sup> work happy.

the alpha

# Series A Table for 6

72 x 30 IN · 72 x 36 IN

#### ASSEMBLY INSTRUCTIONS





### SERIES A TABLE FOR 6







# Series A Table for 10

144 x 36 IN





## ABOUT POPPIN

We're the easiest way to outfit your office. From our award-winning design to our helpful team of experts, we've built our brand to radically simplify the office furniture industry.

#### CARE

Laminate tops are tough guys, but they look best with a little TLC. Wipe up spills quickly, then clean with warm, soapy water and a soft cloth. For stubborn dirt, you can't beat a Mr. Clean Magic Eraser.

### 100% WORK HAPPINESS GUARANTEE

For full warranty details, visit poppin.com

#### WARNING/DISCLAIMER

Heads up, daredevils! Failure to follow these assembly instructions can result in product failure, personal injury, or property damage.

We recommend performing an annual check up on your table. Ensure that all Clever Levers are fully engaged and that all beam ridges and con