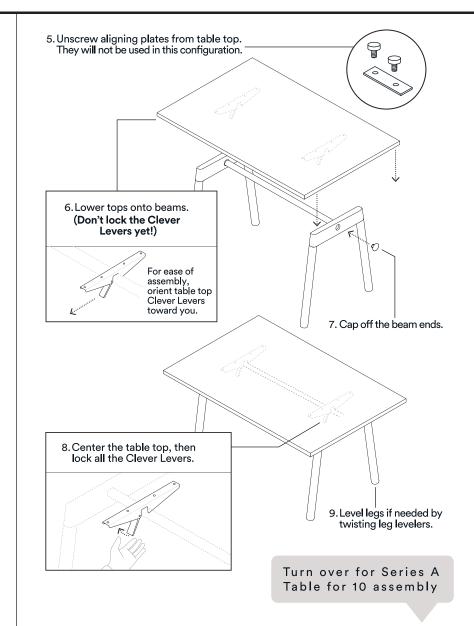

poppin<sup>®</sup> work happy.

the alpha

# Series A Table for 6

72 x 30 IN · 72 x 36 IN

#### ASSEMBLY INSTRUCTIONS





### SERIES A TABLE FOR 6







# Series A Table for 10

144 x 36 IN





## ABOUT POPPIN

We're the easiest way to outfit your office. From our award-winning design to our helpful team of experts, we've built our brand to radically simplify the office furniture industry.

#### CARE

Laminate tops are tough guys, but they look best with a little TLC. Wipe up spills quickly, then clean with warm, soapy water and a soft cloth. For stubborn dirt, you can't beat a Mr. Clean Magic Eraser.

### 100% WORK HAPPINESS GUARANTEE

For full warranty details, visit poppin.com

#### WARNING/DISCLAIMER

Heads up, daredevils! Failure to follow these assembly instructions can result in product failure, personal injury, or property damage.

We recommend performing an annual check up on your table. Ensure that all Clever Levers are fully