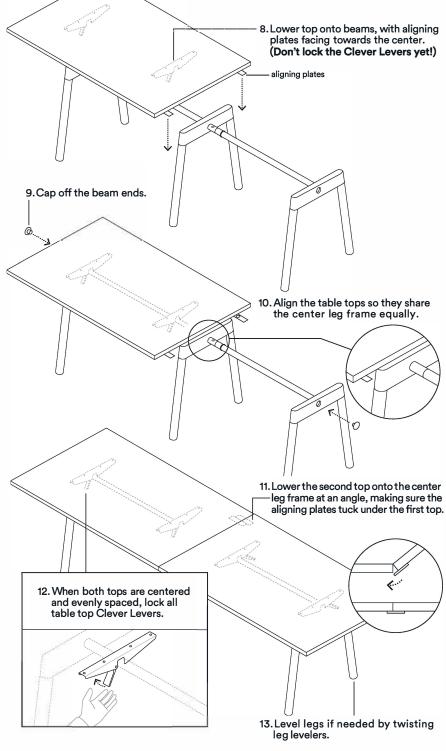

poppin<sup>®</sup> work happy.

the alpha

# Series A Table for 6

72 x 30 IN · 72 x 36 IN

#### ASSEMBLY INSTRUCTIONS





### SERIES A TABLE FOR 6







# Series A Table for 10

144 x 36 IN





## ABOUT POPPIN

We're the easiest way to outfit your office. From our award-winning design to our helpful team of experts, we've built our brand to radically simplify the office furniture industry.

#### CARE

Laminate tops are tough guys, but they look best with a little TLC. Wipe up spills quickly, then clean with warm, soapy water and a soft cloth. For stubborn dirt, you can't beat a Mr. Clean Magic Eraser.

### 100% WORK HAPPINESS GUARANTEE

For full warranty details, visit poppin.com

#### WARNING/DISCLAIMER

Heads up, daredevils! Failure to follow these assembly instructions can result in product failure, personal injury, or property damage.

We recommend performing an annual check up on your table. Ensure that all Clever Levers are fully engaged and that all beam ridges and conne