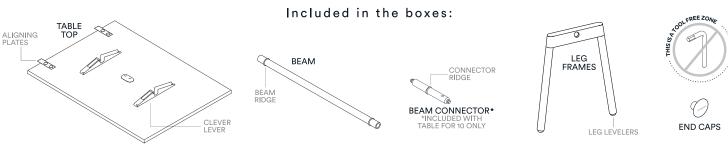

poppin<sup>®</sup> work happy.

the alpha

# Series A Table for 6

72 x 30 IN · 72 x 36 IN

#### ASSEMBLY INSTRUCTIONS





### SERIES A TABLE FOR 6







# Series A Table for 10

144 x 36 IN





## ABOUT POPPIN

We're the easiest way to outfit your office. From our award-winning design to our helpful team of experts, we've built our brand to radically simplify the office furniture industry.

#### CARE

Laminate tops are tough guys, but they look best with a little TLC. Wipe up spills quickly, then clean with warm, soapy water and a soft cloth. For stubborn dirt, you can't beat a Mr. Clean Magic Eraser.

### 100% WORK HAPPINESS GUARANTEE

For full warranty details, visit poppin.com

#### WARNING/DISCLAIMER

Heads up, daredevils! Failure to follow these assembly instructions can result in product failure, personal injury, or property damage.

We recommend performing an annual check up on your table. Ensure t