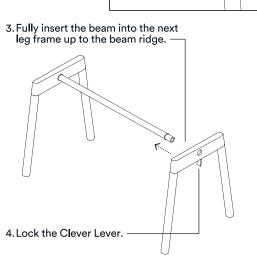

poppin<sup>®</sup> work happy.

the alpha

# Series A Table for 6

72 x 30 IN · 72 x 36 IN

#### ASSEMBLY INSTRUCTIONS





### SERIES A TABLE FOR 6







# Series A Table for 10

144 x 36 IN





## ABOUT POPPIN

We're the easiest way to outfit your office. From our award-winning design to our helpful team of experts, we've built our brand to radically simplify the office furniture industry.

#### CARE

Laminate tops are tough guys, but they look best with a little TLC. Wipe up spills quickly, then clean with warm, soapy water and a soft cloth. For stubborn dirt, you can't beat a Mr. Clean Magic Eraser.

### 100% WORK HAPPINESS GUARANTEE

For full warranty details, visit poppin.com

#### WARNING/DISCLAIMER

Heads up, daredevils! Failure to follow these assembly instructions can result in product failure, personal injury, or property damage.

We recommend performing an annual check up on your table. Ensure that all Clever Levers are full