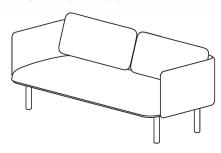

the quiet time

# QT Lounge High or Low Sofas

# ASSEMBLY INSTRUCTIONS



# **ASSEMBLY**

- 1. Align the seat and surround as shown below.
- 2. Screw in the legs following the numbered sequence.



- 3. Use the allen wrench to install the screw.
- 4. Stand upright and drop in the back pillows.

# QT LOUNGE HIGH SOFA



# QT LOUNGE LOW SOFA



#### **ABOUT POPPIN**

We're the easiest way to outfit your office. From our award-winning design to our helpful team of experts, we've built our brand to radically simplify the office furniture industry.

#### CARE

We recommend annual professional upholstery cleaning for maximum long-term performance and best appearance. Spot-clean using an upholstery cleanser formulated for Polyester fabrics.

#### 100% WORK HAPPINESS GUARANTEE

For full warranty details, visit poppin.com

# WARNING/DISCLAIMER

Listen up, daredevils! (And anyone trying to reach that top shelf). Do not stand on this product. Use only as intended. Failure to follow these instructions could result in property damage or personal injury.

# Shop the complete furniture collection at ${\bf poppin.com}$



Designed by Poppin