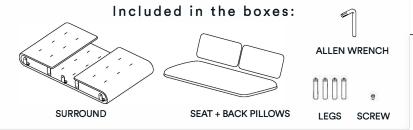

# ASSEMBLY INSTRUCTIONS

# **ASSEMBLY**

- 1. Align the seat and surround as shown below.
- 2. Screw in the legs following the numbered sequence.

- 3. Use the allen wrench to install the screw.
- 4. Stand upright and drop in the back pillows.