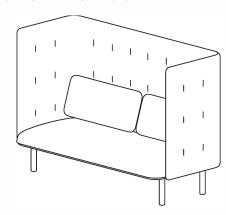

the quiet time

# QT Lounge High or Low Sofas

# ASSEMBLY INSTRUCTIONS



# **ASSEMBLY**

- 1. Align the seat and surround as shown below.
- 2. Screw in the legs following the numbered sequence.



- 3. Use the allen wrench to install the screw.
- 4. Stand upright and drop in the back pillows.

# QT LOUNGE HIGH SOFA



# QT LOUNGE LOW SOFA



#### **ABOUT POPPIN**

We're the easiest way to outfit your office. From our award-winning design to our helpful team of experts, we've built our brand to radically simplify the office furniture industry.

#### CARE

We recommend annual professional upholstery cleaning for maximum long-term performance and best appearance. Spot-clean using an upholstery cleanser formulated for Polyester fabrics.

#### 100% WORK HAPPINESS GUARANTEE

For full warranty details, visit poppin.com

# WARNING/DISCLAIMER

Listen up, daredevils! (And anyone trying to reach that top shelf). Do not stand on this product. Use only as intended. Failure to follow these instructions could result in property damage or personal injury.

# Shop the complete furniture collection at ${\bf poppin.com}