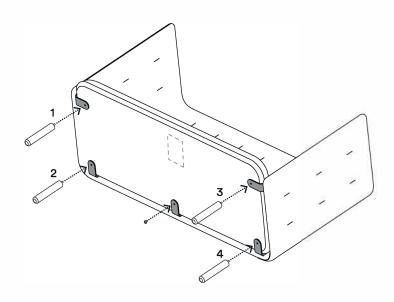

# **ASSEMBLY**

- 1. Align the seat and surround as shown below.
- 2. Screw in the legs following the numbered sequence.

- 3. Use the allen wrench to install the screw.
- 4. Stand upright and drop in the back pillows.