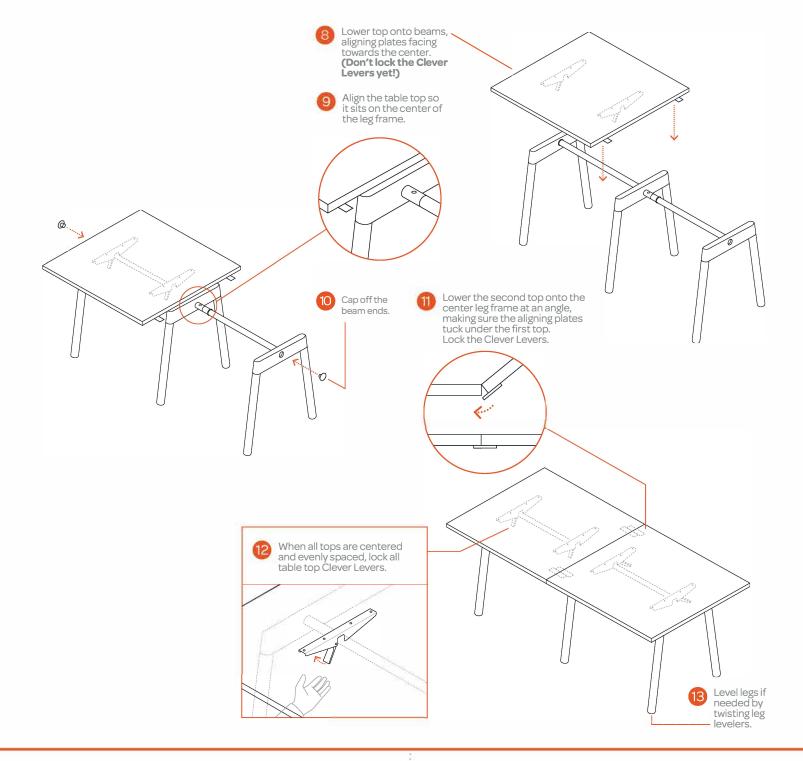

## <sup>the alpha</sup> Series A Table For 10

124 x 42 IN

ASSEMBLY INSTRUCTIONS

Dreamt up by Poppin in NYC



# Visit poppin.com/how-to for How-to Videos





#### **ABOUT POPPIN**

Poppin's furniture and office supplies are designed with your success in mind. From a day-brightening Stapler to a game-changing Desk System, Poppin is the one-stop shop for creating inspiring, modern workspaces.

#### CARE

Laminate tops are tough guys, but they look best with a little TLC. Wipe up spills quickly, then clean with warm, soapy water and a soft cloth. For stubborn dirt, you can't beat a Mr. Clean Magic Eraser.

### 100% WORK HAPPINESS GUARANTEE

For full warranty + care details, visit poppin.com

#### WARNING/DISCLAIMER

Heads up, daredevils! Failure to follow these assembly instructions can result in product failure, personal injury, or property damage.

We recommend performing an annual check up on your table. Ensure that all Clever Levers are full