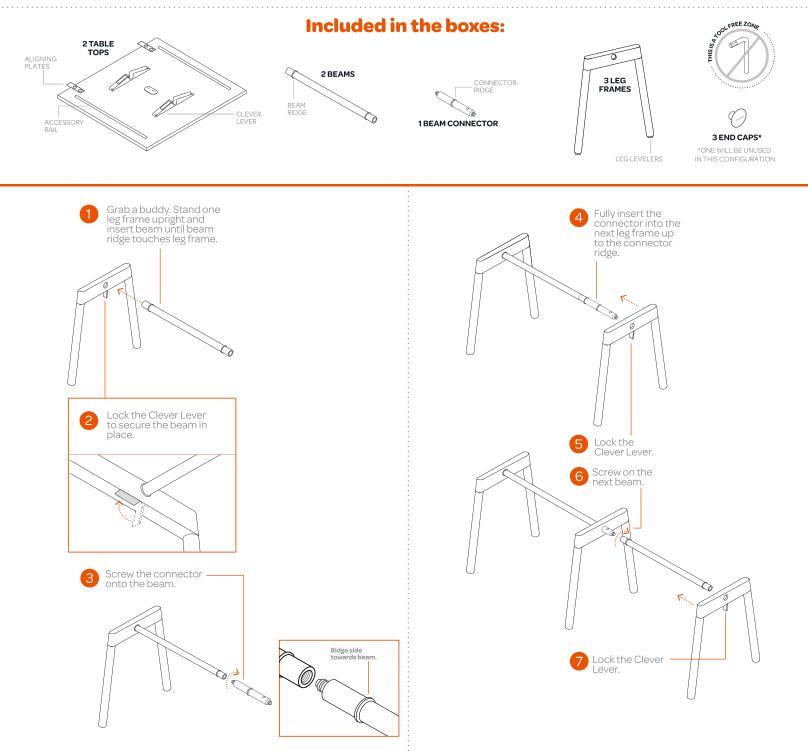

## <sup>the alpha</sup> Series A Table For 10

124 x 42 IN

ASSEMBLY INSTRUCTIONS

Dreamt up by Poppin in NYC



# Visit poppin.com/how-to for How-to Videos





#### **ABOUT POPPIN**

Poppin's furniture and office supplies are designed with your success in mind. From a day-brightening Stapler to a game-changing Desk System, Poppin is the one-stop shop for creating inspiring, modern workspaces.

#### CARE

Laminate tops are tough guys, but they look best with a little TLC. Wipe up spills quickly, then clean with warm, soapy water and a soft cloth. For stubborn dirt, you can't beat a Mr. Clean Magic Eraser.

### 100% WORK HAPPINESS GUARANTEE

For full warranty + care details, visit poppin.com

#### WARNING/DISCLAIMER

Heads up, daredevils! Failure to follow these assembly instructions can result in product failure, personal injury, or property damage.

We recommend performing an annual check up on your table. Ensure that all Clever Levers are fu