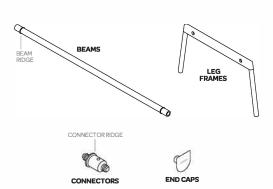

## **Included in the boxes:**

Hook one side of the Cable Hideaway into the accessory rail on the underside of the desk top. Tuck in your cables and cords. Lift the open side into the accessory rail on the other desk top. Press the hooks in to secure with a click. <u>a</u> a