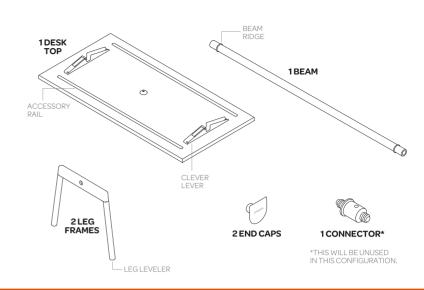

## **Included in the boxes:**

Hook one side of the Cable Hideaway into the accessory rail on the underside of the desk top. Tuck in your cables and cords. Lift the open side into the accessory rail on the other desk top. Press the hooks in to secure with a click. <u>a</u> a