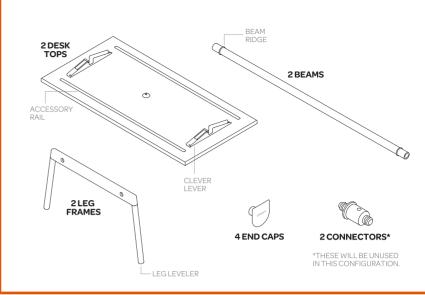

## **Included in the boxes:**

Hook one side of the Cable Hideaway into the accessory rail on the underside of the desk top. Tuck in your cables and cords. Lift the open side into the accessory rail on the other desk top. Press the hooks in to secure with a click. <u>a</u> a