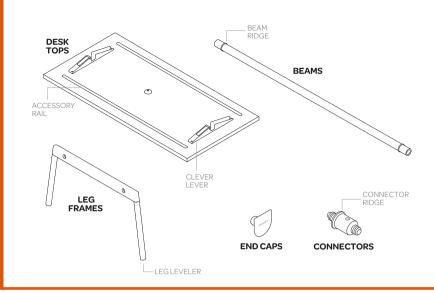

## **Included in the boxes:**

Hook one side of the Cable Hideaway into the accessory rail on the underside of the desk top. Tuck in your cables and cords. Lift the open side into the accessory rail on the other desk top. Press the hooks in to secure with a click. <u>a</u> a