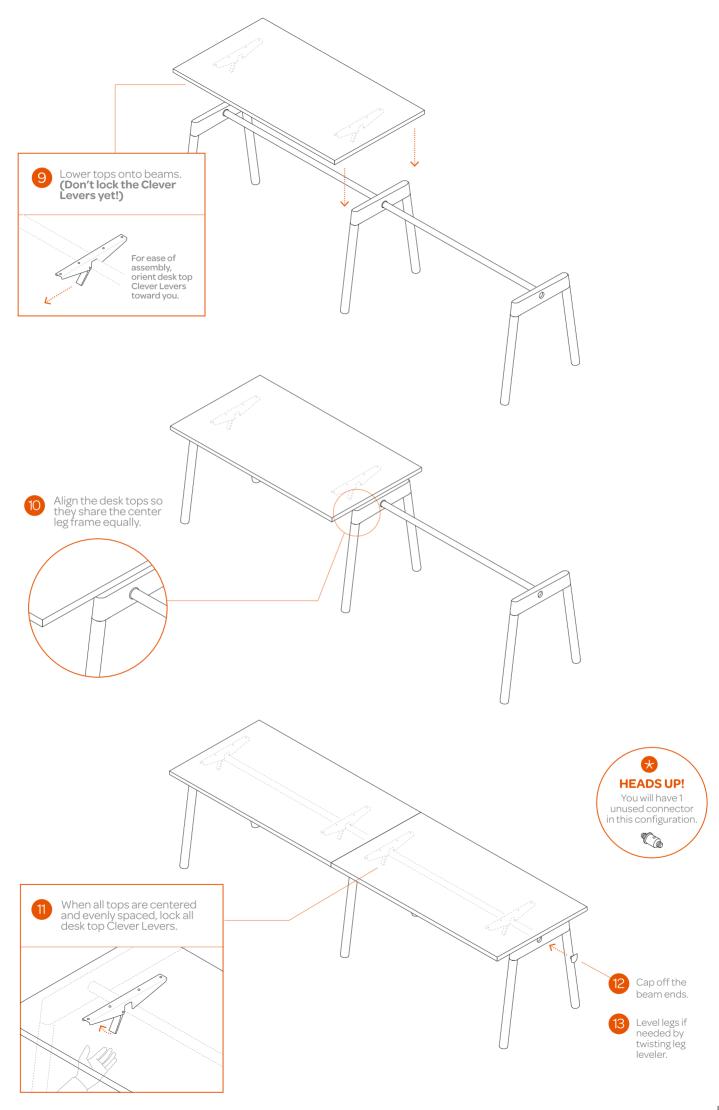

## **Included in the boxes:**

Hook one side of the Cable Hideaway into the accessory rail on the underside of the desk top. Tuck in your cables and cords. Lift the open side into the accessory rail on the other desk top. Press the hooks in to secure with a click. <u>a</u> a