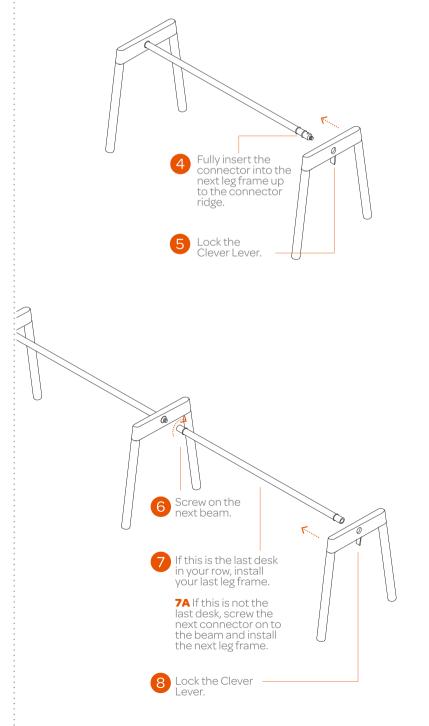

## **Included in the boxes:**

Hook one side of the Cable Hideaway into the accessory rail on the underside of the desk top. Tuck in your cables and cords. Lift the open side into the accessory rail on the other desk top. Press the hooks in to secure with a click. <u>a</u> a