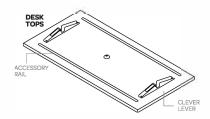

## **Included in the boxes:**

Hook one side of the Cable Hideaway into the accessory rail on the underside of the desk top. Tuck in your cables and cords. Lift the open side into the accessory rail on the other desk top. Press the hooks in to secure with a click. <u>a</u> a