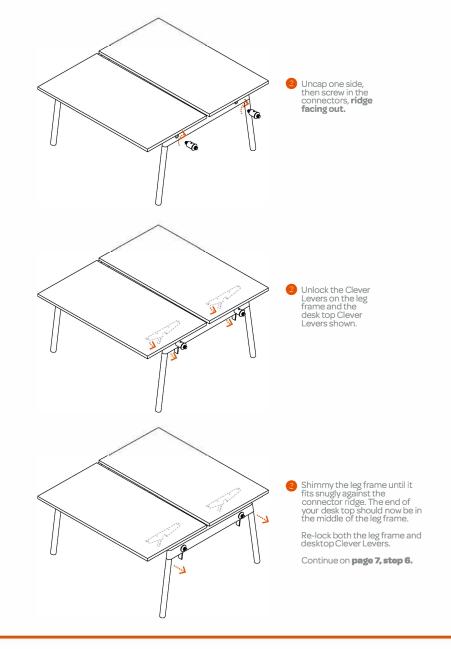

## WARNING/DISCLAIMER

Heads up, daredevils! Failure to follow these assembly instructions can result in product failure, personal injury, or property damage.

We recommend performing an annual check up on your Desk System. Ensure that all Clever Levers are fully engaged and that all beam ridges and connector ridges are flush against the leg frame. If these conditions are not met, cease using the furniture until corrections are made.