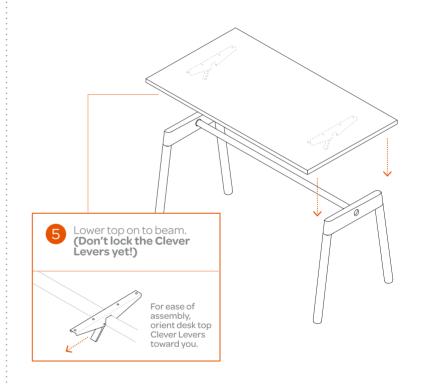

## WARNING/DISCLAIMER

Heads up, daredevils! Failure to follow these assembly instructions can result in product failure, personal injury, or property damage.

We recommend performing an annual check up on your Desk System. Ensure that all Clever Levers are fully engaged and that all beam ridges and connector ridges are flush against the leg frame. If these conditions are not met, cease using the furniture until corrections are made.