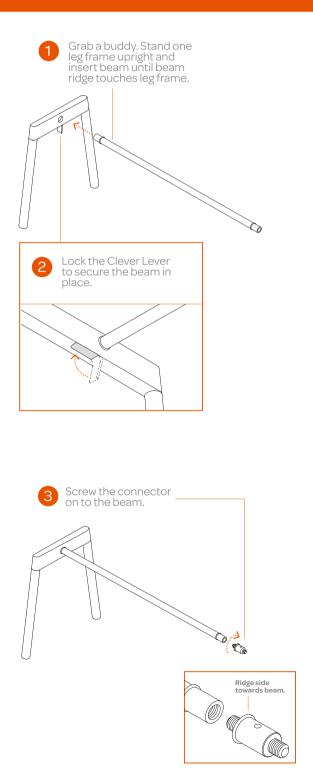

## **Included in the boxes:**

Hook one side of the Cable Hideaway into the accessory rail on the underside of the desk top. Tuck in your cables and cords. Lift the open side into the accessory rail on the other desk top. Press the hooks in to secure with a click. <u>a</u> a