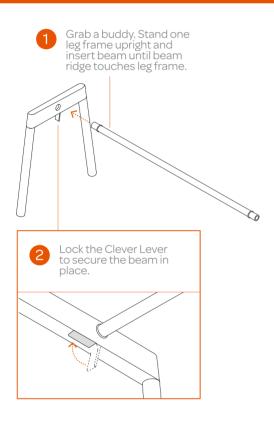

## WARNING/DISCLAIMER

Heads up, daredevils! Failure to follow these assembly instructions can result in product failure, personal injury, or property damage.

We recommend performing an annual check up on your Desk System. Ensure that all Clever Levers are fully engaged and that all beam ridges and connector ridges are flush against the leg frame. If these conditions are not met, cease using the furniture until corrections are made.