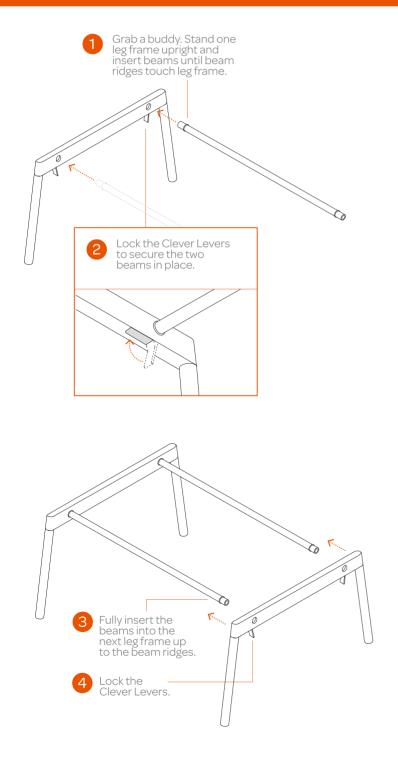

## **Included in the boxes:**

Hook one side of the Cable Hideaway into the accessory rail on the underside of the desk top. Tuck in your cables and cords. Lift the open side into the accessory rail on the other desk top. Press the hooks in to secure with a click. <u>a</u> a