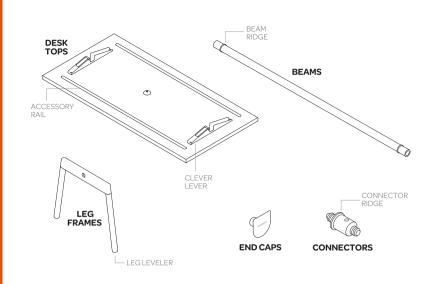

## **Included in the boxes:**

Hook one side of the Cable Hideaway into the accessory rail on the underside of the desk top. Tuck in your cables and cords. Lift the open side into the accessory rail on the other desk top. Press the hooks in to secure with a click. <u>a</u> a