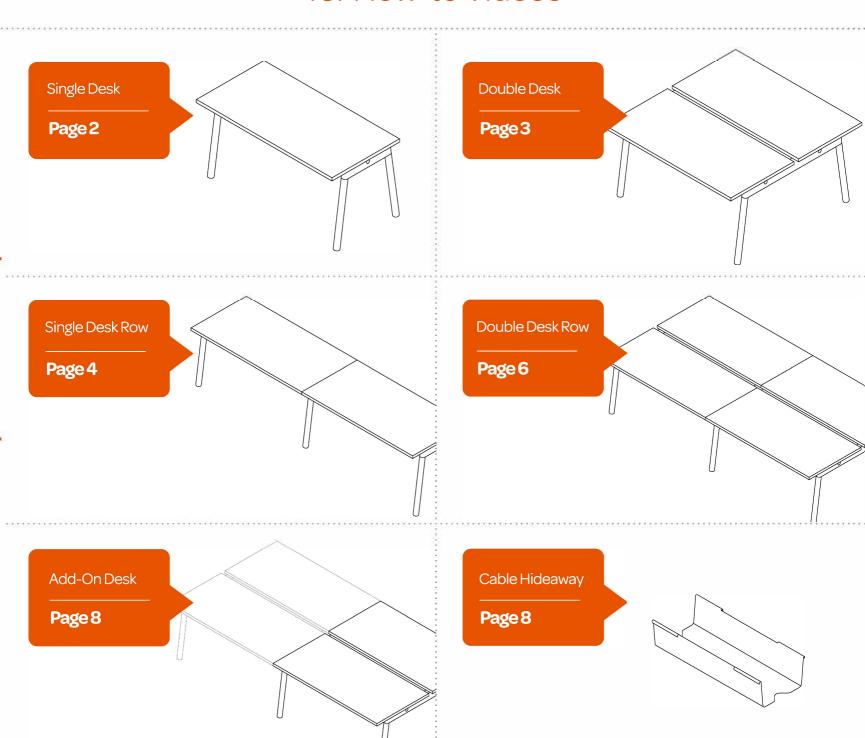

## Visit **poppin.com/how-to** for How-to Videos

## l'm easy on the eyes and easy to assemble. SINGLE DESK

## Let's build something that lasts. DOUBLE DESK

# Behind every great idea is a great desk. SINGLE DESK ROW

# l'm in this for the long run. DOUBLE DESK ROW

## **Included in the boxes:**

Hook one side of the Cable Hideaway into the accessory rail on the underside of the desk top. Tuck in your cables and cords. Lift the open side into the accessory rail on the other desk top. Press the hooks in to secure with a click. <u>a</u> a