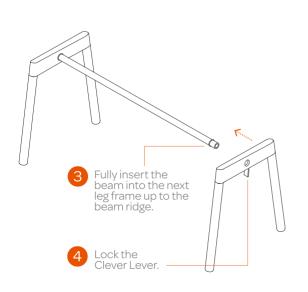

## WARNING/DISCLAIMER

Heads up, daredevils! Failure to follow these assembly instructions can result in product failure, personal injury, or property damage.

We recommend performing an annual check up on your Desk System. Ensure that all Clever Levers are fully engaged and that all beam ridges and connector ridges are flush against the leg frame. If these conditions are not met, cease using the furniture until corrections are made.