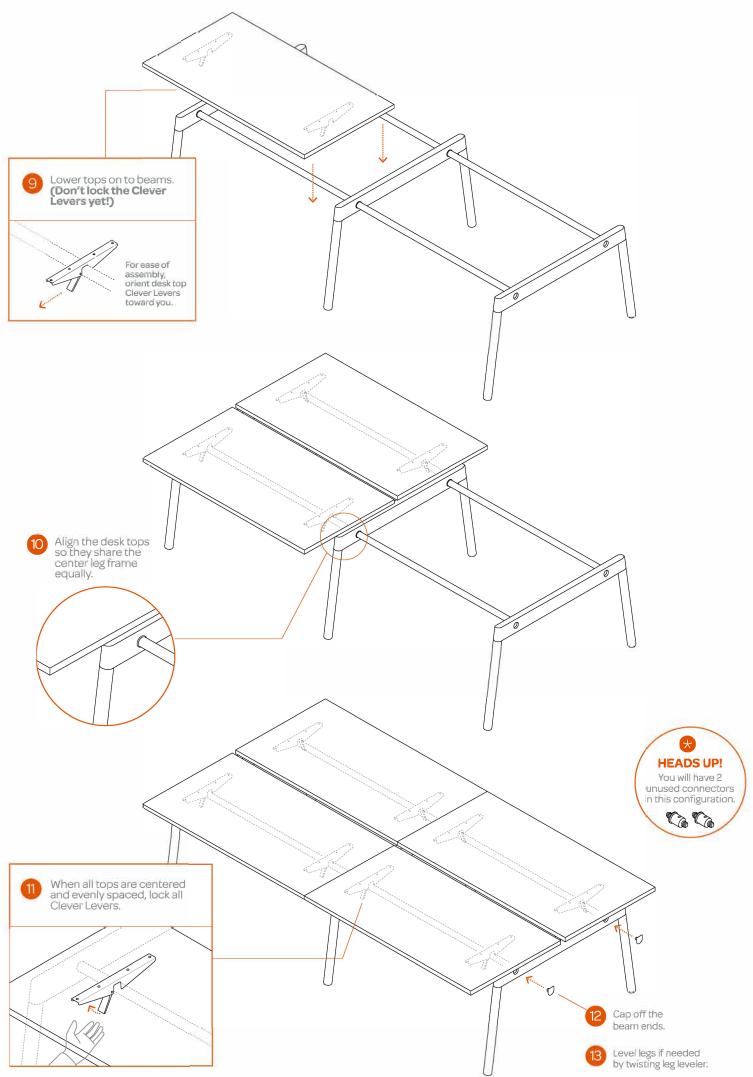

poppin. workhappy:

the alpha

## Series A Desk

**ASSEMBLY INSTRUCTIONS** 

Dreamt up by Poppin in NYC



## Visit **poppin.com/how-to** for How-to Videos



## l'm easy on the eyes and easy to assemble. SINGLE DESK











## Let's build something that lasts. DOUBLE DESK







# Behind every great idea is a great desk. SINGLE DESK ROW









# l'm in this for the long run. DOUBLE DESK ROW











## **Included in the boxes:**









Hook one side of the Cable Hideaway into the accessory rail on the underside of the desk top. Tuck in your cables and cords. Lift the open side into the accessory rail on the other desk top. Press the hooks in to secure with a click. <u>a</u> a

Poppin's furniture and office supplies are designed with your success in mind. From a day-bright $ening\,Stapler\,to\,a\,game-changing\,Desk\,System, Poppin\,is\,the\,one-stop\,shop\,for\,creating\,inspiring,$ modern workspaces.

Laminate tops are tough guys, but they look best with a little TLC. Wipe up spills quickly, then clean with warm, soapy water and a soft cloth. For stubborn dirt, you can't beat a Mr. Clean Magic Eraser.

## 100% WORK HAPPINESS GUARANTEE

For full warranty + care details, visit po