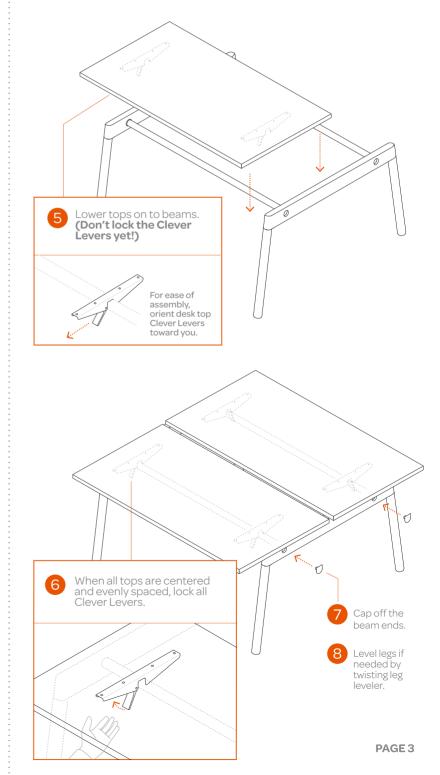

## **Included in the boxes:**

Hook one side of the Cable Hideaway into the accessory rail on the underside of the desk top. Tuck in your cables and cords. Lift the open side into the accessory rail on the other desk top. Press the hooks in to secure with a click. <u>a</u> a