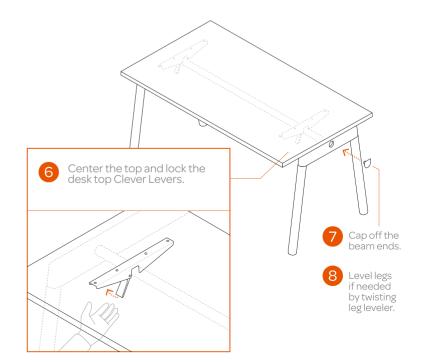

## WARNING/DISCLAIMER

Heads up, daredevils! Failure to follow these assembly instructions can result in product failure, personal injury, or property damage.

We recommend performing an annual check up on your Desk System. Ensure that all Clever Levers are fully engaged and that all beam ridges and connector ridges are flush against the leg frame. If these conditions are not met, cease using the furniture until corrections are made.