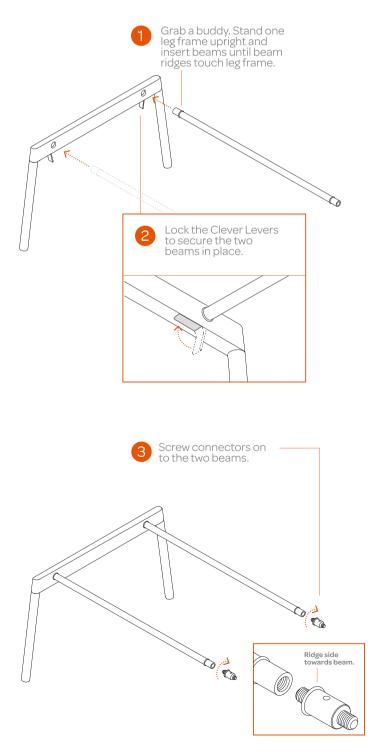

## **Included in the boxes:**

Hook one side of the Cable Hideaway into the accessory rail on the underside of the desk top. Tuck in your cables and cords. Lift the open side into the accessory rail on the other desk top. Press the hooks in to secure with a click. <u>a</u> a