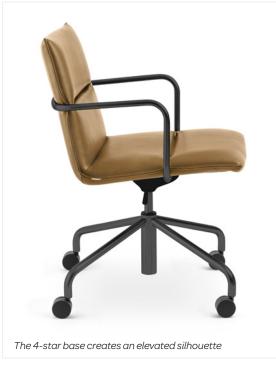

# MEREDITH MEETING CHAIR

The sturdy steel frame and 4-star base make the Meredith Meeting Chair an elegant and modern choice for meeting seating. The plush back provides solid support while the seat swivels, rocks, and adjusts, making it a comfortable choice for everyone in your company.

#### **Bells + Whistles**

- The Meredith Meeting Chair is an elevated choice for conference seating
- Features durable, easy-to-clean leather-like upholstery
- Leather-like upholstery is stain-resistant and easy to clean
- Soft foam- and fiber-filled seat and back provide comfortable support
- The seat swivels, rocks slightly back and forth, and adjusts between 17"-20" high
- 4-star caster base gets you on a roll
- The Meredith Meeting Chair has achieved Indoor Advantage Gold Certification
- Meets or exceeds the durability standards for the commercial office industry (BIFMA)
- Assembles totally tool-free
- Designed by Poppin in NYC