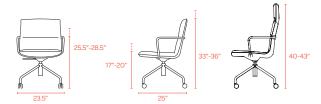

ivels, rocks, and adjusts, making it a comfortable choice for everyone in your company.

#### **Bells + Whistles**

- The Meredith Meeting Chair is an elevated choice for conference seating
- Features durable, easy-to-clean leather-like upholstery
- Leather-like upholstery is stain-resistant and easy to clean
- Soft foam- and fiber-filled seat and back provide comfortable support
- The seat swivels, rocks slightly back and forth, and adjusts between 17"-20" high
- 4-star caster base gets you on a roll
- The Meredith Meeting Chair has achieved Indoor Advantage Gold Certification
- Meets or exceeds the durability standards for the commercial office industry (BIFMA)
- Assembles totally tool-free
- Designed by Poppin in NYC

#### **Colors**

## MID-BACK







HIGH-BACK



### **Dimensions**



#### **Contact Us**

888-676-7746

poppin.com/contact poppin.com/showrooms