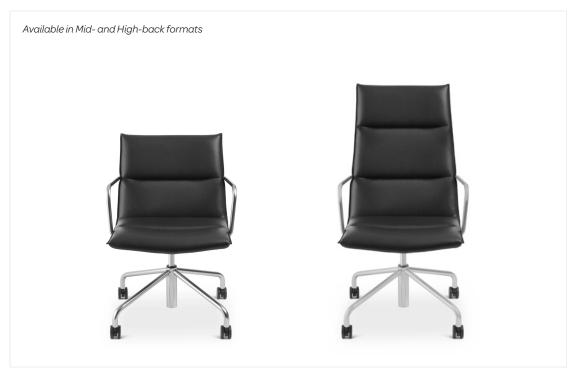

# Meredith Meeting Chair













# MEREDITH MEETING CHAIR

The sturdy steel frame and 4-star base make the Meredith Meeting Chair an elegant and modern choice for meeting seating. The plush back provides solid support while the seat swivels, rocks, and adjusts, making it a comfortable choice for everyone in your company.

#### **Bells + Whistles**

- The Meredith Meeting Chair is an elevated choice for conference seating
- Features durable, easy-to-clean leather-like upholstery
- Leather-like upholstery is stain-resistant and easy to clean
- Soft foam- and fiber-filled seat and back provide comfortable support
- The seat swivels, rocks slightly back and forth, and adjusts between 17"-20" high
- 4-star caster base gets you on a roll
- The Meredith Meeting Chair has achieved Indoor Advantage Gold Certification
- Meets