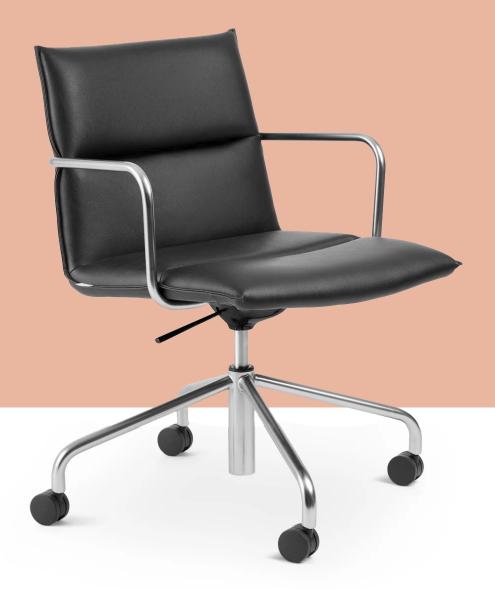

# MEREDITH MEETING CHAIR

The sturdy steel frame and 4-star base make the Meredith Meeting Chair an elegant and modern choice for meeting seating. The plush back provides solid support while the seat swivels, rocks, and adjusts, making it a comfortable choice for everyone in your company.

#### **Bells + Whistles**

- The Meredith Meeting Chair is an elevated choice for conference seating
- Features durable, easy-to-clean leather-like upholstery
- Leather-like upholstery is stain-resistant and easy to clean
- Soft foam- and fiber-filled seat and back provide comfortable support
- The seat swivels, rocks slightly back and forth, and adjusts between 17"-20" high
- 4-star caster base gets you on a roll
- The Meredith Meeting Chair has achieved Indoor Advantage Gold Certification
- Meets or exceeds the durability standards for the commercial office industry (BIFMA)
- Assembles totally tool-free
- Designed by Poppin in NYC