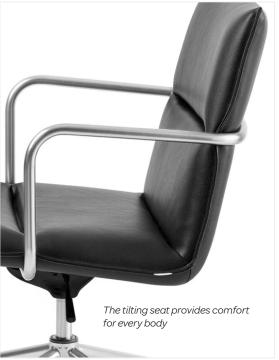

#### **Bells + Whistles**

- The Meredith Meeting Chair is an elevated choice for conference seating
- Features durable, easy-to-clean leather-like upholstery
- Leather-like upholstery is stain-resistant and easy to clean
- Soft foam- and fiber-filled seat and back provide comfortable support
- The seat swivels, rocks slightly back and forth, and adjusts between 17"-20" high
- 4-star caster base gets you on a roll
- The Meredith Meeting Chair has achieved Indoor Advantage Gold Certification
- Meets or exceeds the durability standards for the commercial office industry (BIFMA)
- Assembles totally tool-free
- Designed by Poppin in NYC