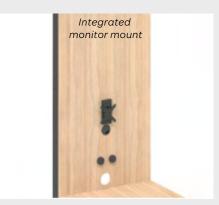

#### 6. MONITOR MOUNT

Built in monitor mount for virtual conferencing. Recommended for screens up to 32" and 22 lbs

#### **Bells + Whistles**

- Meets ISO 23351-1 acoustic standards
- Anti-eavesdrop design to bring you the most private, durable, and accessible phone booth on the market
- Built-in work surface allows you to easily move from desk to pod without missing a beat
- Built-in smart control unit that automatically adjusts to the optimal ventilation and illumination setting based on your environment
- 9 Motion-activated LED lights that are dimmable from 2200 lumens
- 16 Motion-activated fans that refresh the air inside the pod every 43 seconds
- Table comes with a built in monitor mount to fit screens up to 32" and 22 lbs.