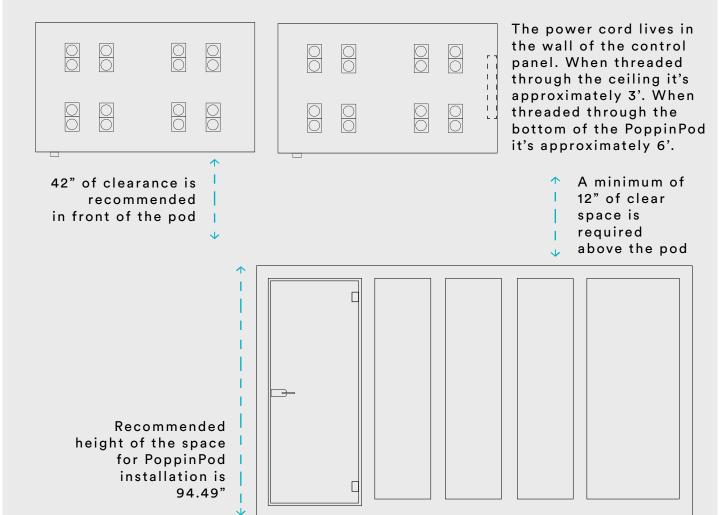

# Spatial requirements

# **Dimensions**

Your Poppin Account Executive and Project Manager can answer any questions you have about the placement of your PoppinPod.

- The footprint of the assembled PoppinPod (with the door closed) is 156.6" W x 95.4" D x 90.8" H
- The table measures 93" W  $\times$  30.5" D  $\times$  28.3" H Also available with a standing height table at 41.3"
- When the door is opened fully, it adds 33" to the overall depth
- The interior dimension of the PoppinPod is 146"W x 90.3"D x 84.6"H
- Allow for 12" above the PoppinPod for sufficient air circulation

## **Power Specifications**

- 2 AC outlets + 1 USB integrated to the back panel of the pod for easy access
- Input: 100-240 V, 50/60 Hz
- Output: 100-240 V, 50/60 Hz
- Ability to channel the power cord through the ceiling or base of the pod allowing for flexibility based on your building's electrical access, cord length varies 3-6'