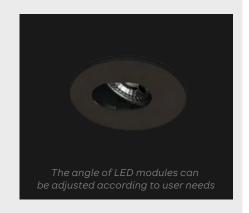

#### 2. AIRFLOW

Our PoppinPod fans — which refresh in less than 1 minute — are precisely calibrated to balance comfort and acoustic performance

#### 5. SEAMLESS CONTROL KNOBS

Two control dials to easily adjust both the lights and fans to your desired level

#### **Bells + Whistles**

- Meets ISO 23351-1 acoustic standards
- Anti-eavesdrop design to bring you the most private, durable, and accessible phone booth on the market
- Built-in work surface allows you to easily move from desk to pod without missing a beat
- Built-in smart control unit that automatically adjusts to the optimal ventilation and illumination setting based on your environment
- 9 Motion-activated LED lights that are dimmable from 2200 lumens
- 16 Motion-activated fans that refresh the air inside the pod every 43 seconds
- Table comes with a built in monitor mount to fit screens up to 32" and 22 lbs.