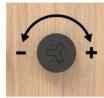

#### 5. SEAMLESS CONTROL KNOBS

Two control dials to easily adjust both the lights and fans to your desired level

## Warranty

• The PoppinPod has a 10 year Warranty

Adjust the fan and light intensity with dimming knobs