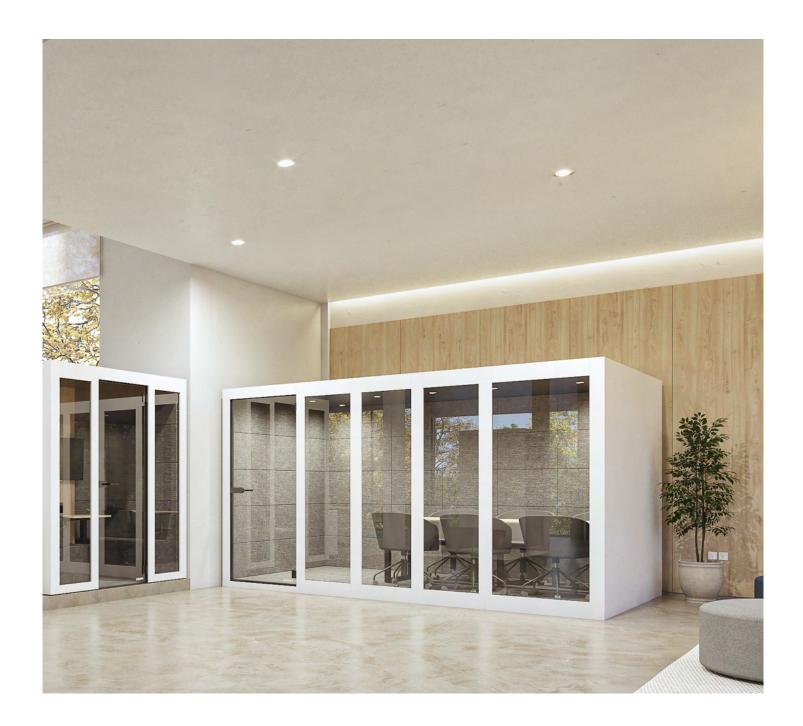

# PoppinPod for 6

poppinpod.

## Gen 3 PoppinPod for 6

Looking for more meeting space (no contractor required)? Designed to offer a quiet space in an open office environment, the Gen 3 PoppinPod for 6 gives your team the opportunity to control their environment. Pop in for focused work, a one-on-one, or a meeting that can comfortably seat up to six people. Comes with a built in table (chairs sold separately) to create a turnkey meeting room. (Available without the table). The included outlets & USB ports make it easy to power conferencing equipment, screens, or devices for remote meetings or extra-long brainstorms.