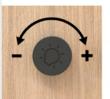

#### 5. SEAMLESS CONTROL KNOBS

Two control dials to easily adjust both the lights and fans to your desired level

## Warranty

• The PoppinPod has a 10 year Warranty

Adjust the fan and light intensity with dimming knobs