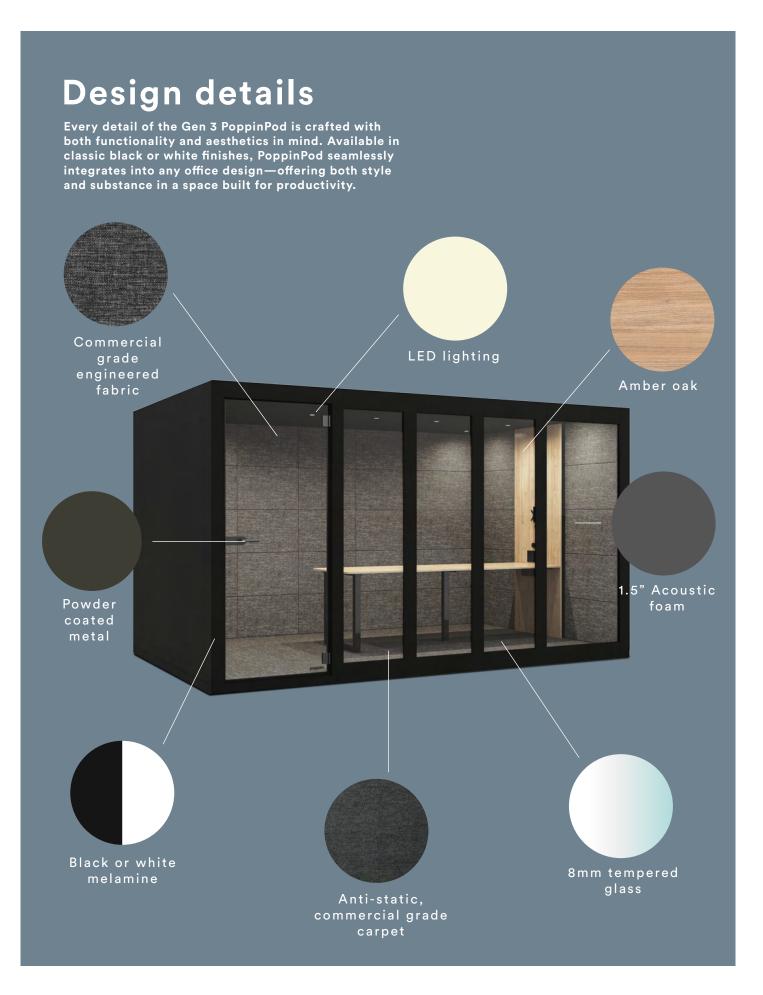

#### Made to last

Built with durable materials and expert craftsmanship, PoppinPod is designed for long-term use. Backed by a 10-year warranty, it offers reliability and peace of mind for any workspace.

#### **Affordable**

Designed to provide high-quality privacy at a competitive price, PoppinPod offers a cost-effective solution for creating quiet, focused spaces - delivering exceptional value compared to traditional office build-outs.