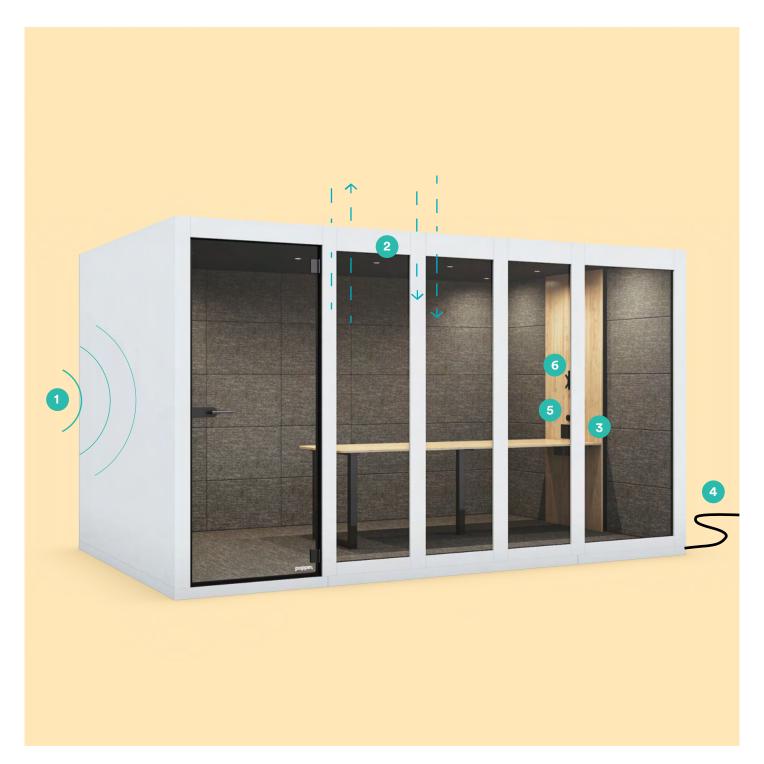

#### 1. ANTI-EAVESDROP DESIGN

Each pod is designed to keep confidential conversations, phone calls, and video conferencing completely private

#### 2. AIRFLOW

Our PoppinPod fans — which refresh in less than 1 minute — are precisely calibrated to balance comfort and acoustic performance

#### 3. BUILT IN POWER

The Gen 3 PoppinPod for 6 comes with 2 AC outlets, 1 USB port, and 1 Ethernet or HDMI cable guide

#### 4. PLUG + PLAY

Simply plug the power cord into any grounded 15A outlet and get right to work

#### 5. SEAMLESS CONTROL KNOBS

Two control dials to easily adjust both the lights and fans to your desired level

#### 6. MONITOR MOUNT

Built in monitor mount for virtual conferencing. Recommended for screens up to 32" and 22 lbs