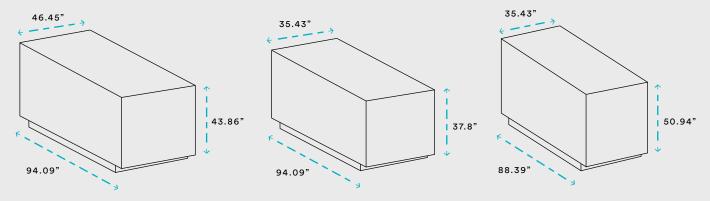

# **Dimensions**

Your Poppin Account Executive and Project Manager can answer any questions you have about the placement of your PoppinPod.

- The footprint of the assembled PoppinPod (with the door closed) is 156.6" W x 95.4" D x 90.8" H
- The table measures 93" W  $\times$  30.5" D  $\times$  28.3" H Also available with a standing height table at 41.3"
- When the door is opened fully, it adds 33" to the overall depth
- The interior dimension of the PoppinPod is 146"W x 90.3"D x 84.6"H
- Allow for 12" above the PoppinPod for sufficient air circulation