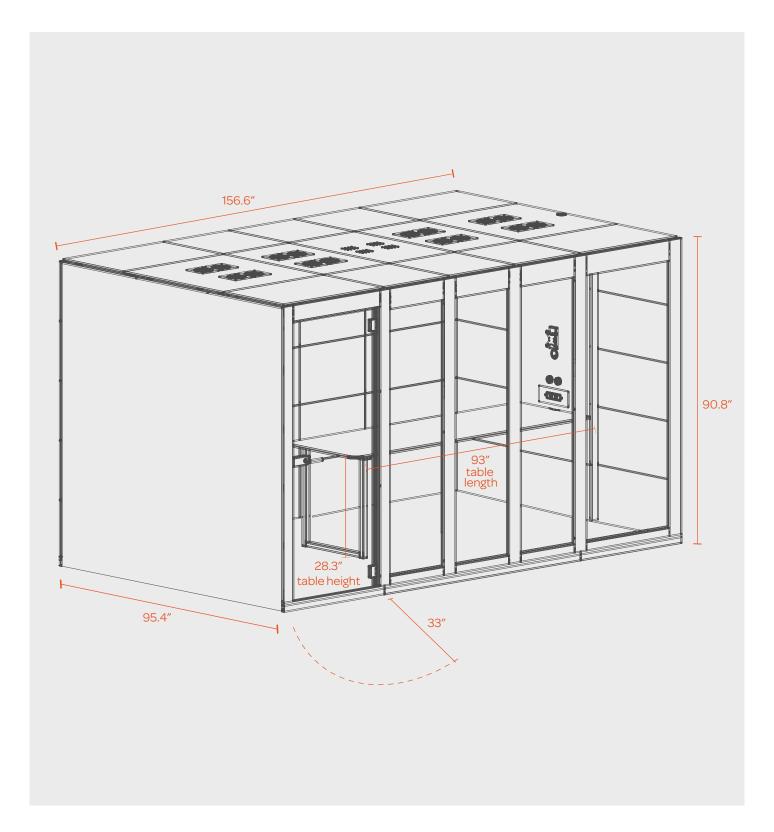

# **Dimensions**

Your Poppin Account Executive and Project Manager can answer any questions you have about the placement of your PoppinPod.

- The footprint of the assembled PoppinPod (with the door closed) is 156.6" W x 95.4" D x 90.8" H
- The table measures 93" W  $\times$  30.5" D  $\times$  28.3" H Also available with a standing height table at 41.3"
- When the door is opened fully, it adds 33" to the overall depth
- The interior dimension of the PoppinPod is 146"W x 90.3"D x 84.6"H
- Allow for 12" above the PoppinPod for sufficient air circulation