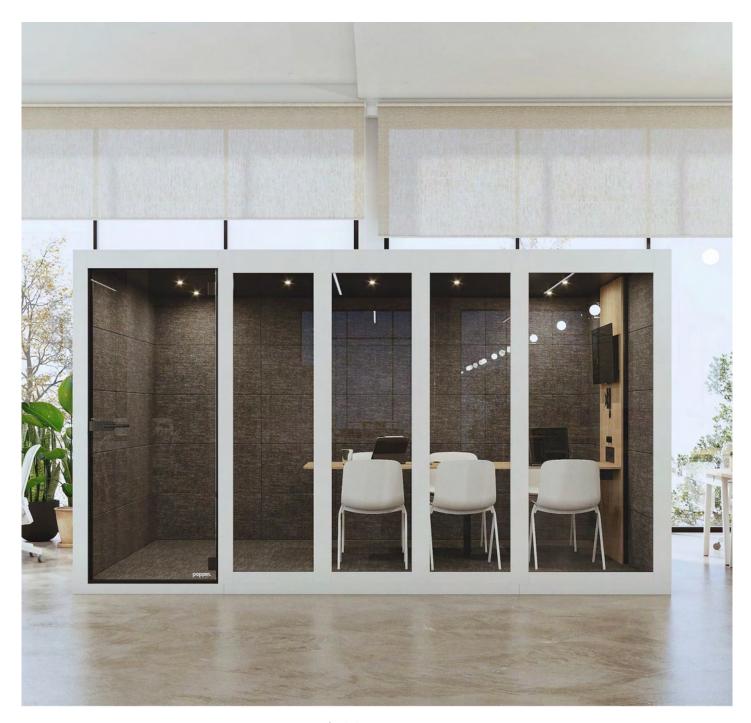

## Gen 3 PoppinPod for 6

Looking for more meeting space (no contractor required)? Designed to offer a quiet space in an open office environment, the Gen 3 PoppinPod for 6 gives your team the opportunity to control their environment. Pop in for focused work, a one-on-one, or a meeting that can comfortably seat up to six people. Comes with a built in table (chairs sold separately) to create a turnkey meeting room. (Available without the table). The included outlets & USB ports make it easy to power conferencing equipment, screens, or devices for remote meetings or extra-long brainstorms.

# The Ultimate Turnkey Meeting Solution:

The Gen 3 PoppinPod is more than just a meeting pod—it's a fully equipped, ready-to-use workspace designed for modern offices. With best-in-class acoustic insulation, motion-activated LED lighting and ventilation, and a durable, high-quality build, it provides a comfortable and private environment for team collaboration, client calls, or deep focus work.