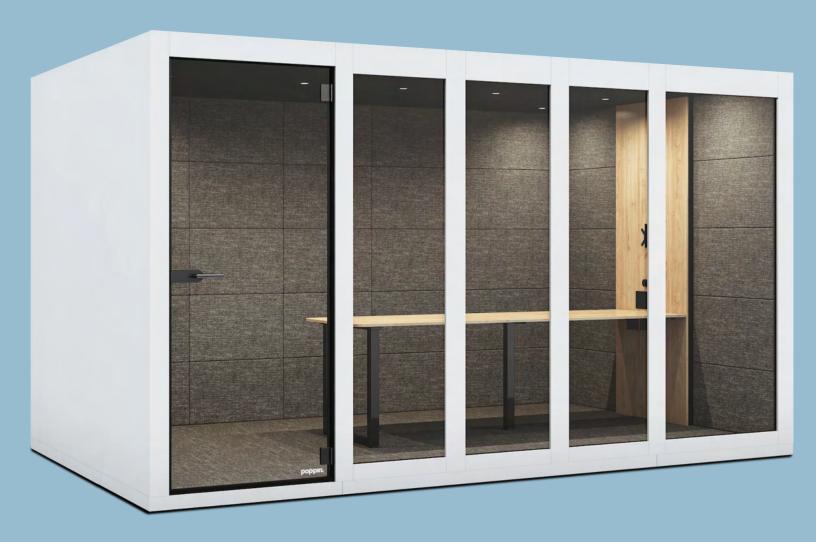

## Gen 3 PoppinPod for 6

Looking for more meeting space (no contractor required)? Designed to offer a quiet space in an open office environment, the Gen 3 PoppinPod for 6 gives your team the opportunity to control their environment. Pop in for focused work, a one-on-one, or a meeting that can comfortably seat up to six people. Comes with a built in table (chairs sold separately) to create a turnkey meeting room. (Available without the table). The included outlets & USB ports make it easy to power conferencing equipment, screens, or devices for remote meetings or extra-long brainstorms.