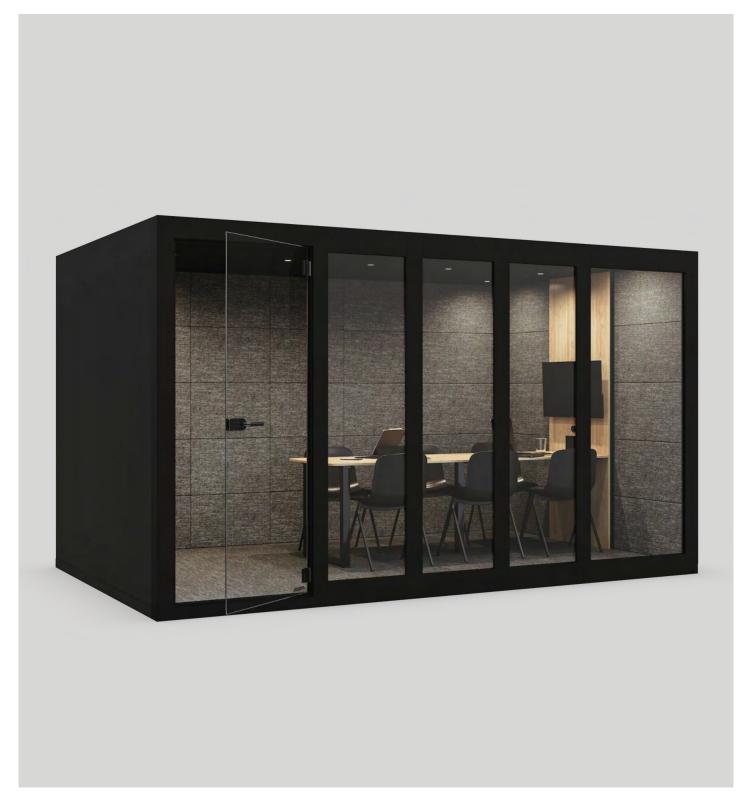

## Gen 3 PoppinPod for 6

Looking for more meeting space (no contractor required)? Designed to offer a quiet space in an open office environment, the Gen 3 PoppinPod for 6 gives your team the opportunity to control their environment. Pop in for focused work, a one-on-one, or a meeting that can comfortably seat up to six people. Comes with a built in table (chairs sold separately) to create a turnkey meeting room. (Available without the table). The included outlets & USB ports make it easy to power conferencing equipment, screens, or devices for remote meetings or extra-long brainstorms.