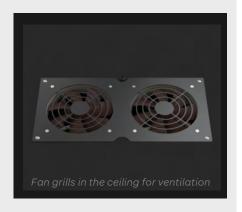

#### 2. AIRFLOW

Our PoppinPod fans — which refresh in less than 1 minute — are precisely calibrated to balance comfort and acoustic performance

#### **Bells + Whistles**

- Meets ISO 23351-1 acoustic standards
- Anti-eavesdrop design to bring you the most private, durable, and accessible phone booth on the market
- Built-in work surface allows you to easily move from desk to pod without missing a beat
- Built-in smart control unit that automatically adjusts to the optimal ventilation and illumination setting based on your environment
- 9 Motion-activated LED lights that are dimmable from 2200 lumens
- 16 Motion-activated fans that refresh the air inside the pod every 43 seconds
- Table comes with a built in monitor mount to fit screens up to 32" and 22 lbs.