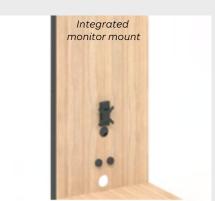

ation setting based on your environment
- 6 Motion-activated LED lights that are dimmable from 2200 lumens
- 8 Motion-activated fans that refresh the air inside the pod every 43 seconds
- Virtually flush with the ground eliminating trip and fall risks

### **Power Specifications**

- 2 AC outlets + 1 USB integrated to the back panel of the pod for easy access
- Input: 100-240 V, 50/60 Hz
- Output: 100-240 V, 50/60 Hz
- Ability to channel the power cord through the ceiling or base of the pod allowing for flexibility based on your building's electrical access, cord length varies 3-6'

### **Delivery + Installation**

• White Glove assembly is available for an additional charge

### Warranty

• The PoppinPod has a 10 year Warranty





Adjust the fan and light intensity with dimming knobs









Shipping crate dimensions (2 Pallets)



# Spatial requirements







# The Ultimate Turnkey Meeting Solution:

Designed with flexibility in mind, the PoppinPod ships quickly, requires no construction, and is backed by a 10-year warranty for long-term reliability. Whether you're optimizing existing office space or creating new areas for productivity, PoppinPod delivers affordable, high-performance privacy—without compromise.

# Where privacy meets productivity

explore more at poppin.com