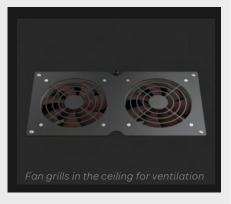

### 2. AIRFLOW

Our PoppinPod fans – which refresh in less than 1 minute – are precisely calibrated to balance comfort and acoustic performance

### **Bells + Whistles**

- Meets ISO 23351-1 acoustic standards
- Anti-eavesdrop design to bring you the most private, durable, and accessible phone booth on the market
- Built-in work surface allows you to easily move from desk to pod without missing a beat
- Built-in smart control unit that automatically adjusts to the optimal ventilation and illumination setting based on your environment
- 6 Motion-activated LED lights that are dimmable from 2200 lumens
- 8 Motion-activated fans that refresh the air inside the pod every 43 seconds
- Virtually flush with the ground eliminating trip and fall risks