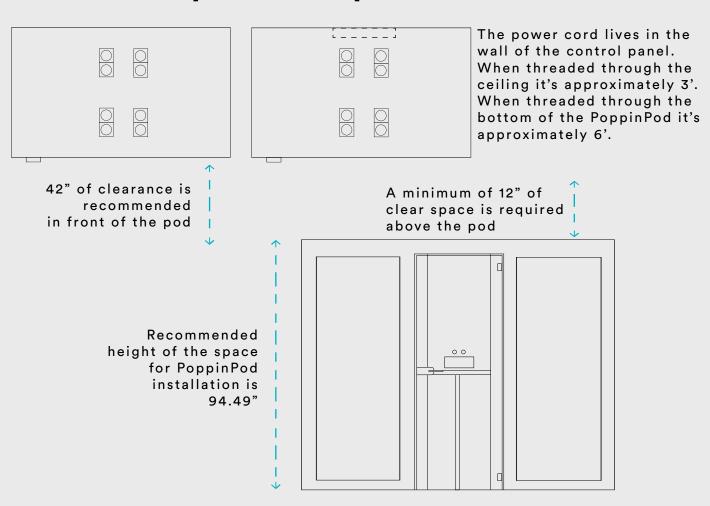

## **Dimensions**

Your Poppin Account Executive and Project Manager can answer any questions you have about the placement of your PoppinPod.

- The footprint of the assembled PoppinPod (with the door closed) is 109.2" W x 77" D 88.1" H  $\,$
- When the door is opened fully, it adds  $39\ensuremath{^{\prime\prime}}$  to the overall depth
- The interior dimension of the PoppinPod is 100.31"W  $\times$  69.45"D  $\times$  84.65"H
- The dimension of the table is 31.5"W x 48"D x 40.5"H
- Allow for 12" above the PoppinPod for sufficient air circulation

### **Power Specifications**

- 2 AC outlets + 1 USB integrated to the back panel of the pod for easy access
- Input: 100-240 V, 50/60 Hz
- Output: 100-240 V, 50/60 Hz
- Ability to channel the power cord through the ceiling or base of the pod allowing for flexibility based on your building's electrical access, cord length varies 3-6'

# Spatial requirements