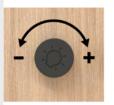

### 5. SEAMLESS CONTROL KNOBS

Two control dials to easily adjust both the lights and fans to your desired level

### Warranty

• The PoppinPod has a 10 year Warranty

Adjust the fan and light intensity with dimming knobs

Shipping crate dimensions (2 Pallets)