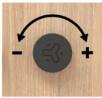

### 5. SEAMLESS CONTROL KNOBS

Two control dials to easily adjust both the lights and fans to your desired level

### Warranty

• The PoppinPod has a 10 year Warranty

Adjust the fan and light intensity with dimming knobs

Shipping crate dimensions (2 Pallets)