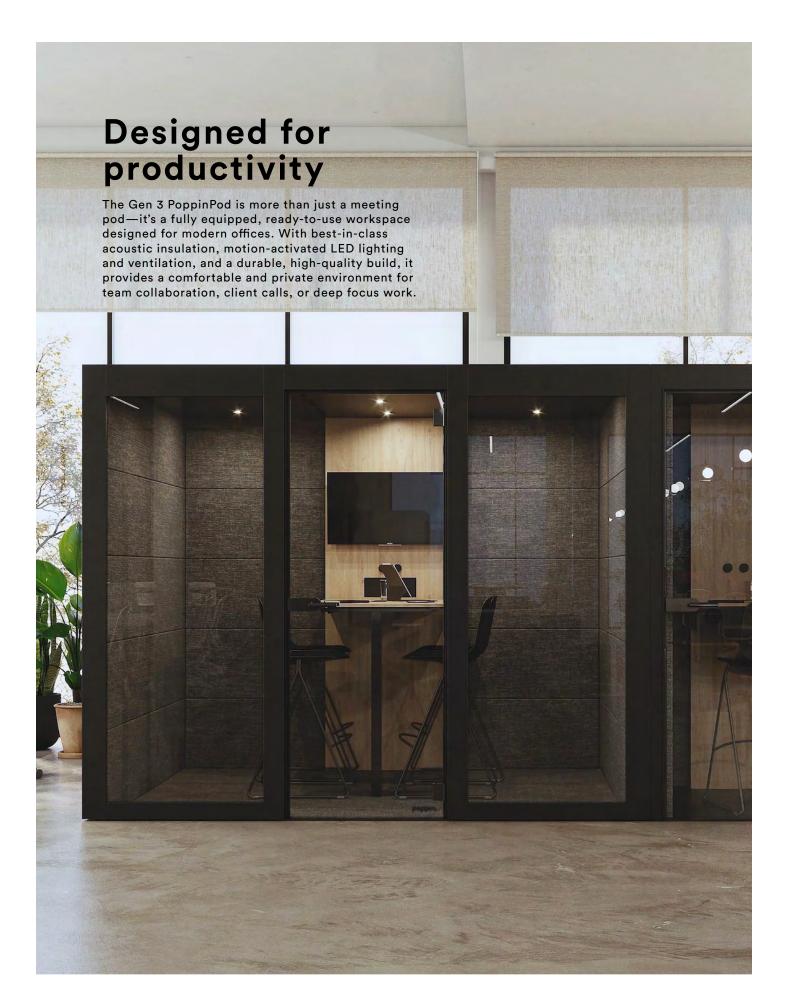

### Gen 3 PoppinPod for 4

Looking for more meeting space (no contractor required)? Designed to offer a quiet space in an open office environment, the Gen 3 PoppinPod for 4 gives your team the opportunity to control their environment. Pop in for focused work, a one-on-one, or a meeting that can comfortably seat up to four people. Comes with a built in table (stools sold separately) to create a turnkey meeting room. (Available without the table). The included outlets & USB ports make it easy to power conferencing equipment, screens, or devices for remote meetings or extra-long brainstorms.

### 3. BUILT IN POWER

The Gen 3 PoppinPod for 4 comes with 2 AC outlets, 1 USB port, and 1 Ethernet or HDMI cable guide

### 6. MONITOR MOUNT

Built in monitor mount for virtual conferencing