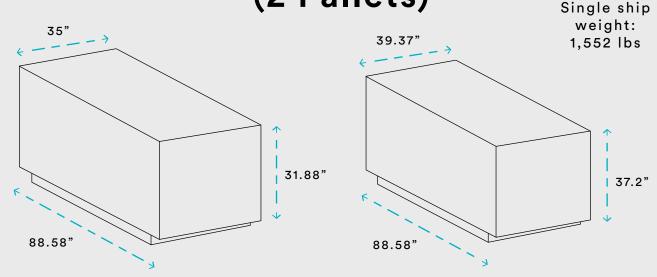

### Warranty

• The PoppinPod has a 10 year Warranty

Adjust the fan and light intensity with dimming knobs

Shipping crate dimensions (2 Pallets)