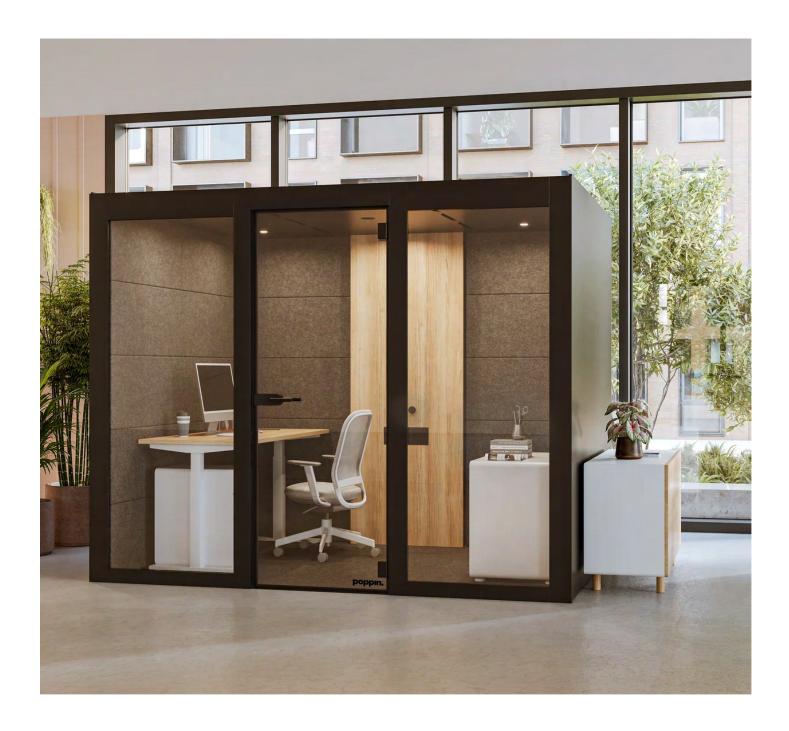

### Gen 3 PoppinPod for 4

Looking for more meeting space (no contractor required)? Designed to offer a quiet space in an open office environment, the Gen 3 PoppinPod for 4 gives your team the opportunity to control their environment. Pop in for focused work, a one-on-one, or a meeting that can comfortably seat up to four people. Comes with a built in table (stools sold separately) to create a turnkey meeting room. (Available without the table). The included outlets & USB ports make it easy to power conferencing equipment, screens, or devices for remote meetings or extra-long brainstorms.

# The Ultimate Turnkey Meeting Solution:

Designed with flexibility in mind, the PoppinPod ships quickly, requires no construction, and is backed by a 10-year warranty for long-term reliability. Whether you're optimizing existing office space or creating new areas for productivity, PoppinPod delivers affordable, high-performance privacy—without compromise.