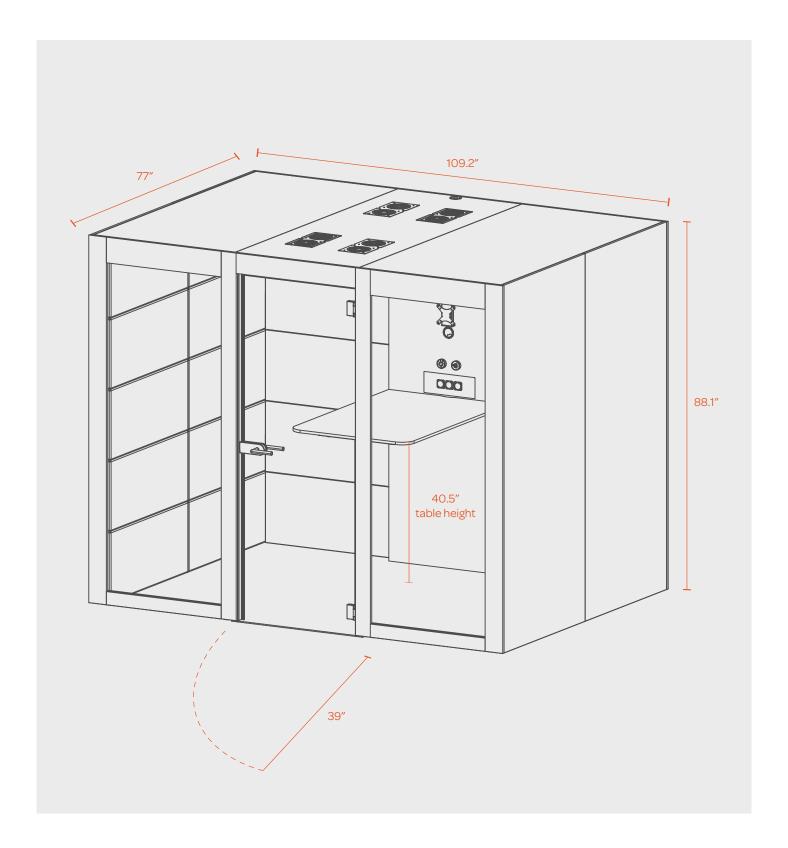

## **Dimensions**

Your Poppin Account Executive and Project Manager can answer any questions you have about the placement of your PoppinPod.

- The footprint of the assembled PoppinPod (with the door closed) is 109.2" W x 77" D 88.1" H  $\,$
- When the door is opened fully, it adds  $39\ensuremath{^{\prime\prime}}$  to the overall depth
- The interior dimension of the PoppinPod is 100.31"W  $\times$  69.45"D  $\times$  84.65"H
- The dimension of the table is 31.5"W x 48"D x 40.5"H
- Allow for 12" above the PoppinPod for sufficient air circulation