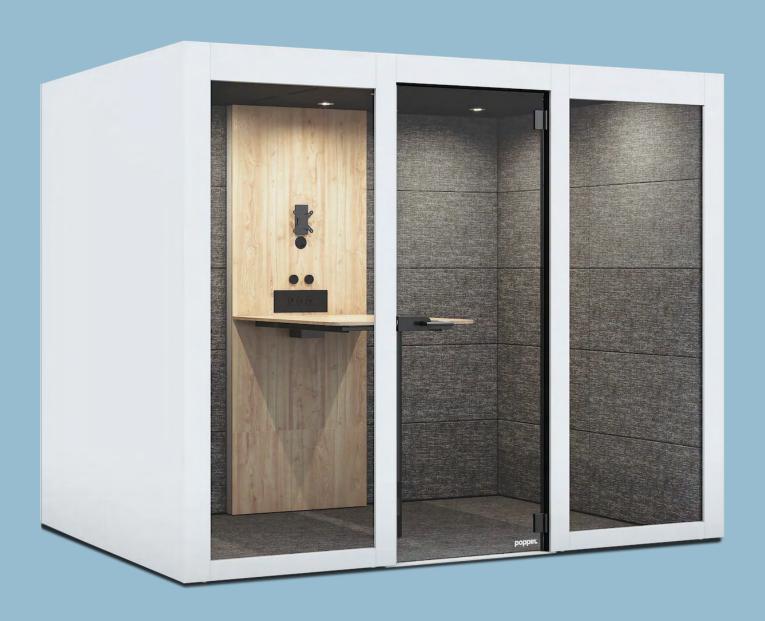

# PoppinPod for 4

### Gen 3 PoppinPod for 4

Looking for more meeting space (no contractor required)? Designed to offer a quiet space in an open office environment, the Gen 3 PoppinPod for 4 gives your team the opportunity to control their environment. Pop in for focused work, a one-on-one, or a meeting that can comfortably seat up to four people. Comes with a built in table (stools sold separately) to create a turnkey meeting room. (Available without the table). The included outlets & USB ports make it easy to power conferencing equipment, screens, or devices for remote meetings or extra-long brainstorms.