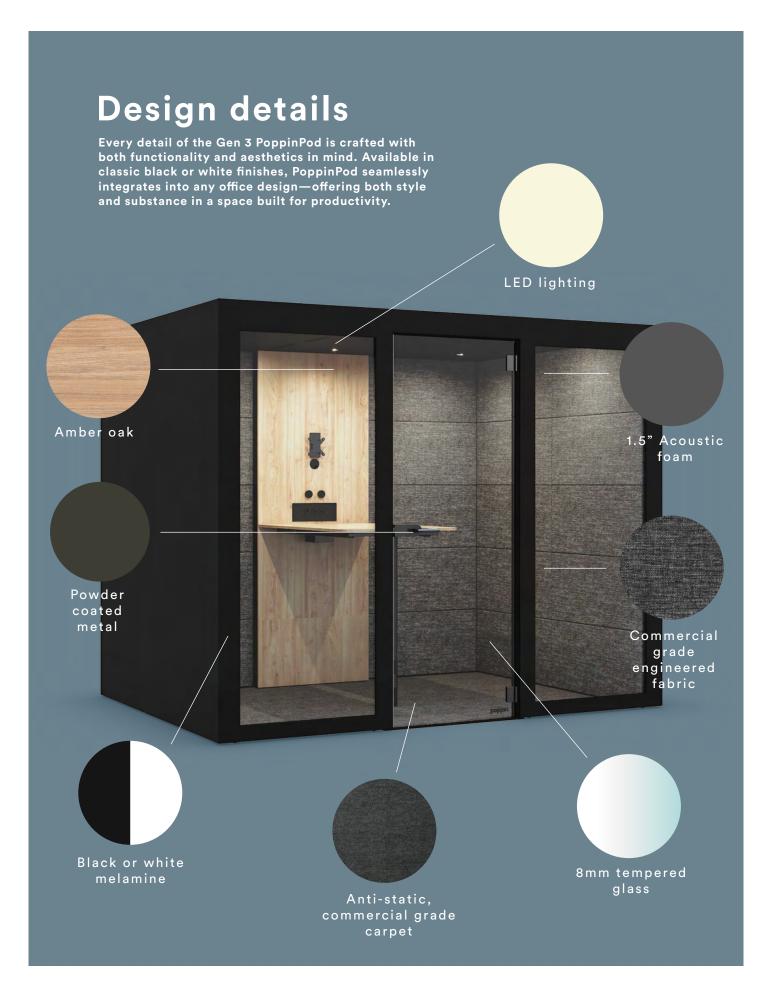

### **Bells + Whistles**

- Meets ISO 23351-1 acoustic standards
- Anti-eavesdrop design to bring you the most private, durable, and accessible phone booth on the market
- Built-in work surface allows you to easily move from desk to pod without missing a beat
- Built-in smart control unit that automatically adjusts to the optimal ventilation and illumination setting based on your environment
- 6 Motion-activated LED lights that are dimmable from 2200 lumens
- 8 Motion-activated fans that refresh the air inside the pod every 43 seconds
- Virtually flush with the ground eliminating trip and fall risks