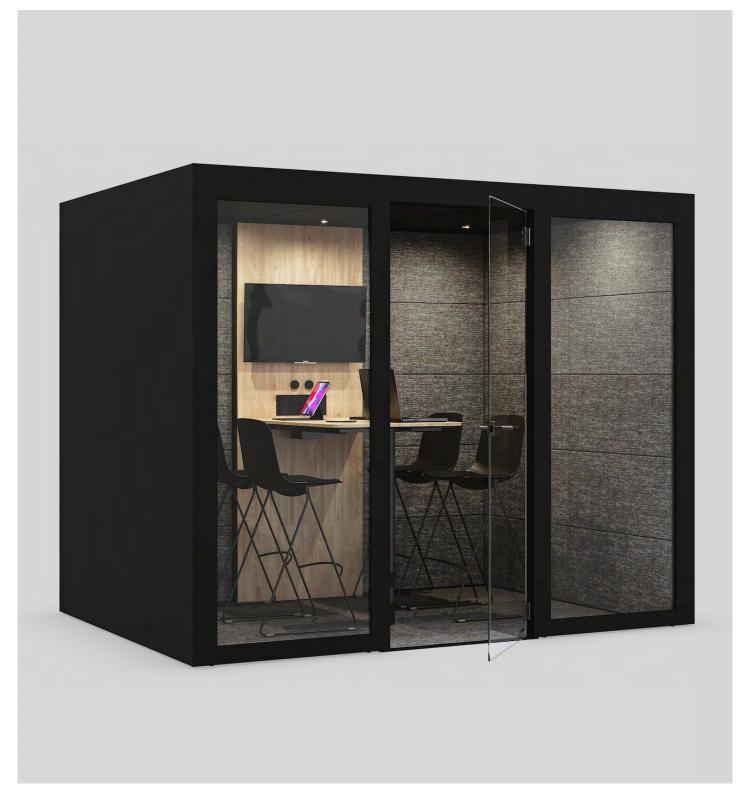

### Gen 3 PoppinPod for 4

Looking for more meeting space (no contractor required)? Designed to offer a quiet space in an open office environment, the Gen 3 PoppinPod for 4 gives your team the opportunity to control their environment. Pop in for focused work, a one-on-one, or a meeting that can comfortably seat up to four people. Comes with a built in table (stools sold separately) to create a turnkey meeting room. (Available without the table). The included outlets & USB ports make it easy to power conferencing equipment, screens, or devices for remote meetings or extra-long brainstorms.