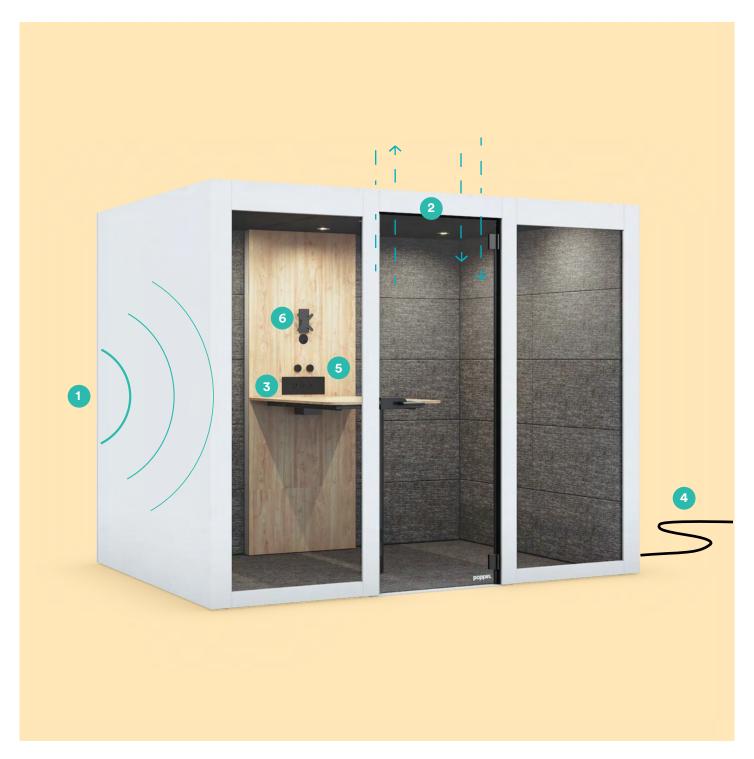

### 1. ANTI-EAVESDROP DESIGN

Each pod is designed to keep confidential conversations, phone calls, and video conferencing completely private

### 2. AIRFLOW

Our PoppinPod fans – which refresh in less than 1 minute – are precisely calibrated to balance comfort and acoustic performance

### 3. BUILT IN POWER

The Gen 3 PoppinPod for 4 comes with 2 AC outlets, 1 USB port, and 1 Ethernet or HDMI cable guide

### 4. PLUG + PLAY

Simply plug the power cord into any grounded 15A outlet and get right to work

### 5. SEAMLESS CONTROL KNOBS

Two control dials to easily adjust both the lights and fans to your desired level

### 6. MONITOR MOUNT

Built in monitor mount for virtual conferencing