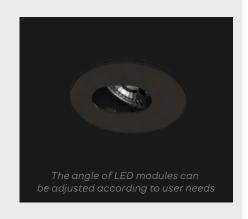

### 5. SEAMLESS CONTROL KNOBS

Two control dials to easily adjust both the lights and fans to your desired level