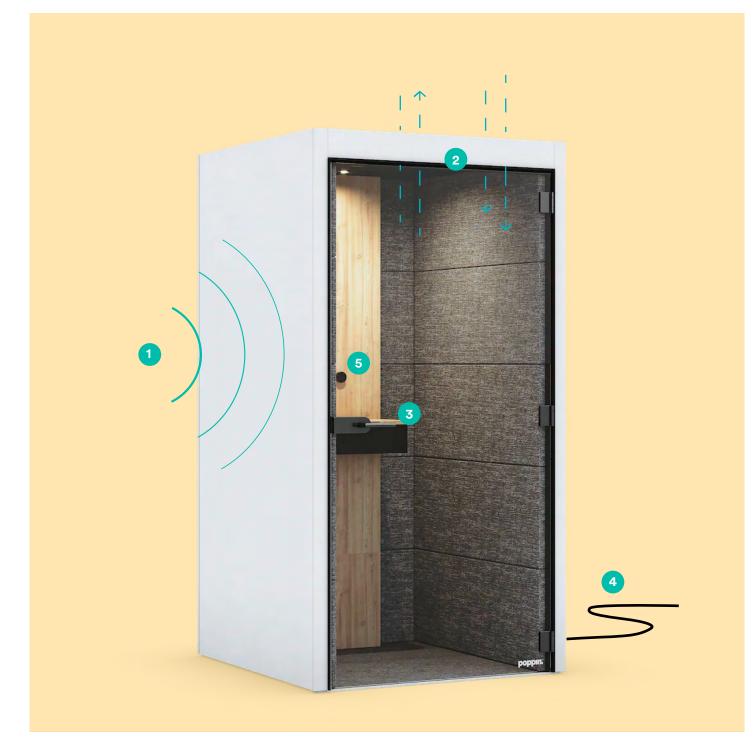

#### 1. ANTI-EAVESDROP DESIGN

Each pod is designed to keep confidential conversations, phone calls, and video conferencing completely private

#### 2. AIRFLOW

Our PoppinPod fans – which refresh in less than 1 minute – are precisely calibrated to balance comfort and acoustic performance

#### 3. BUILT IN POWER

The Gen 3 PoppinPod comes with 1 Ethernet or HDMI cable guide

#### 4. PLUG + PLAY

Simply plug the power cord into any grounded 15A outlet and get right to work

#### 5. SEAMLESS CONTROL KNOBS

Two control dials to easily adjust both the lights and fans to your desired level