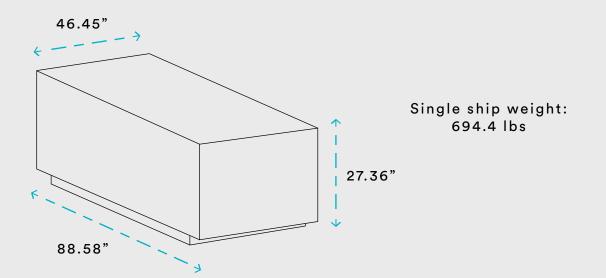

thernet or hdmi connection
- Input: 100-240 V, 50/60 Hz
- Output: 100-240 V, 50/60 Hz
- Ability to channel the power cord through the ceiling or base of the pod allowing for flexibility based on your building's electrical access, cord length varies 3-6'

### **Delivery + Installation**

• White Glove assembly is available for an additional charge

#### Warranty

The PoppinPod has a 10 year Warranty



Adjust the fan and light intensity with dimming knobs







## **Design details**

Every detail of the Gen 3 PoppinPod is crafted with both functionality and aesthetics in mind. Available in classic black or white finishes, PoppinPod seamlessly integrates into any office design—offering both style and substance in a space built for productivity.

LED lighting



# Shipping crate dimensions



### **Spatial requirements**

The power cord lives in the wall of the control panel. When threaded through the ceiling it's approximately 3'. When threaded through the bottom of the PoppinPod it's approximately 6'.



A minimum of

required above

12" of clear

space is

# Designed for productivity

e'

The Gen 3 PoppinPod is more than just a meeting pod—it's a fully equipped, ready-to-use workspace designed for modern offices. With best-in-class acoustic insulation, motion-activated LED lighting and ventilation, and a durable, high-quality build, it provides a comfortable and private environment for team collaboration, client calls, or deep focus work.

0



## The Ultimate Turnkey Meeting Solution:

Designed with flexibility in mind, the PoppinPod ships quickly, requires no constructio