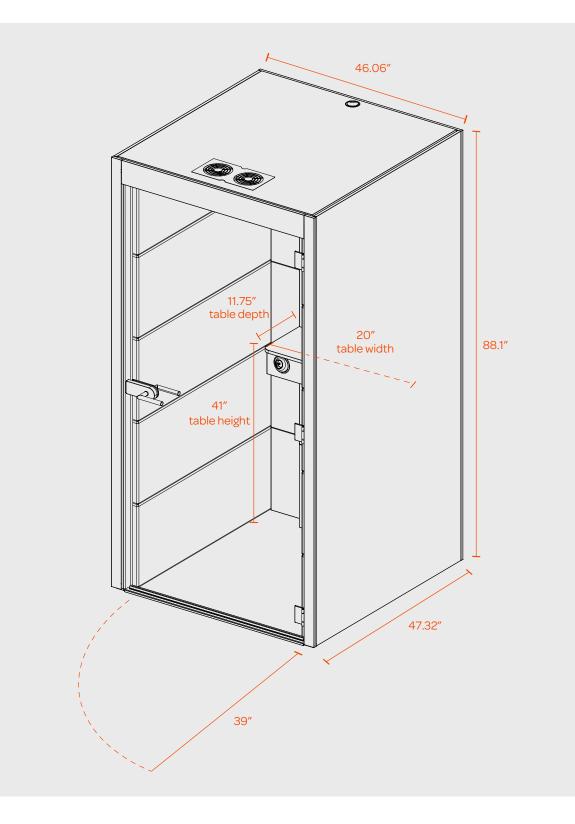

# Dimensions

Your Poppin Account Executive and Project Manager can answer any questions you have about the placement of your PoppinPod.

- The footprint of the assembled PoppinPod (with the door closed) is 46.06" W x 47.32" D x88.1" H
- When the door is opened fully, it adds 39" to the overall depth
- The interior dimension of the PoppinPod is 37.09"W x 39.13"D x 84.65"H  $\,$
- The dimension of the table is 20"W x 11.75"D x 41"H  $\,$
- Allow for 12" above the PoppinPod for sufficient air circulation