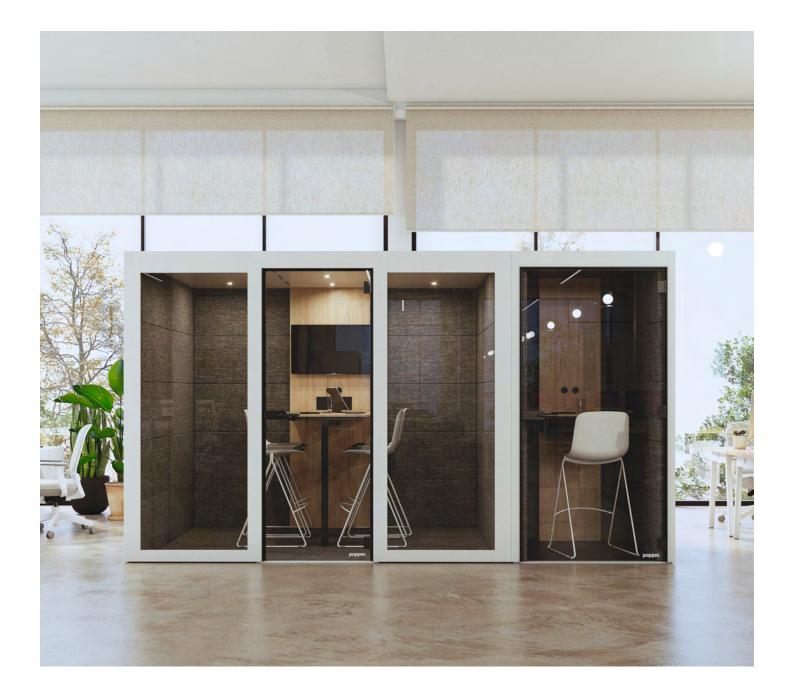

# PoppinPod for 1

### Gen 3 PoppinPod for 1

Need a new way to work in the open office? Designed to offer a quiet space in an open office environment, the upgraded Gen 3 PoppinPod is your turnkey privacy solution. Take a quick seat for focused work or a moment of calm. Or, stretch out your legs during a private video call.