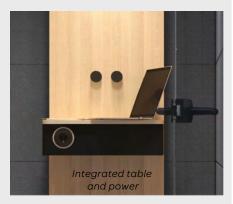

#### 3. BUILT IN POWER

The Gen 3 PoppinPod comes with 1 Ethernet or HDMI cable guide

#### **Power Specifications**

- 1 AC outlet integrated to the front of the table for easy access, cable guide available for ethernet or hdmi connection
- Input: 100-240 V, 50/60 Hz
- Output: 100-240 V, 50/60 Hz
- Ability to channel the power cord through the ceiling or base of the pod allowing for flexibility based on your building's electrical access, cord length varies 3-6'