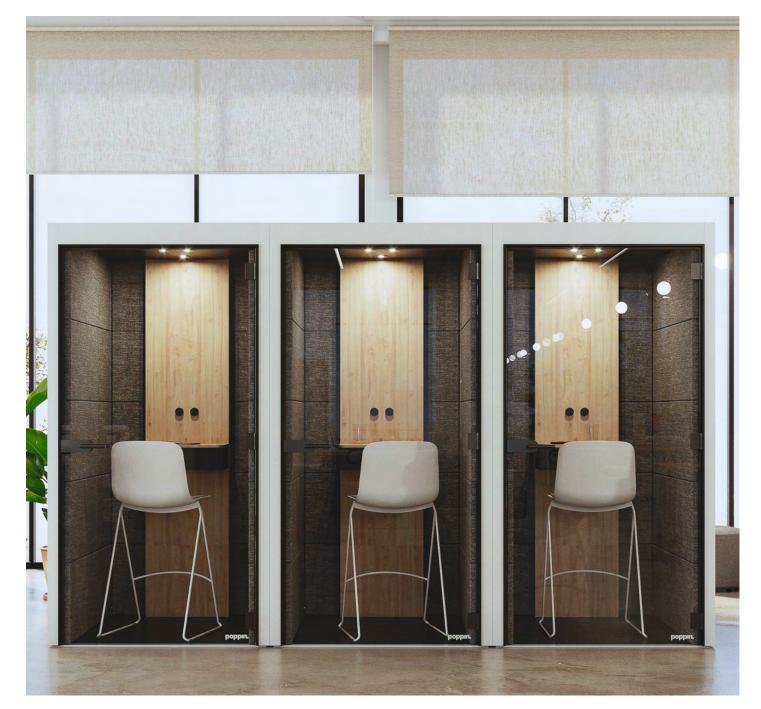

# Designed for productivity

e'

The Gen 3 PoppinPod is more than just a meeting pod—it's a fully equipped, ready-to-use workspace designed for modern offices. With best-in-class acoustic insulation, motion-activated LED lighting and ventilation, and a durable, high-quality build, it provides a comfortable and private environment for team collaboration, client calls, or deep focus work.

## The Ultimate Turnkey Meeting Solution:

Designed with flexibility in mind, the PoppinPod ships quickly, requires no construction, and is backed by a 10-year warranty for long-term reliability. Whether you're optimizing existing office space or creating new areas for productivity, PoppinPod delivers affordable, high-performance privacy—without compromise.