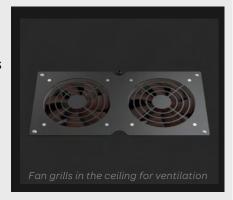

#### 2. AIRFLOW

Our PoppinPod fans – which refresh in less than 1 minute – are precisely calibrated to balance comfort and acoustic performance

### **Bells + Whistles**

- Meets ISO 23351-1 acoustic standards
- Anti-eavesdrop design to bring you the most private, durable, and accessible phone booth on the market
- Built-in work surface allows you to easily move from desk to pod without missing a beat
- Built-in smart control unit that automatically adjusts to the optimal ventilation and illumination setting based on your environment
- 3 Motion-activated LED lights that are dimmable from 2200 lumens
- 2 Motion-activated fans that refresh the air inside the pod every 36 seconds
- Virtually flush with the ground eliminating trip and fall risks