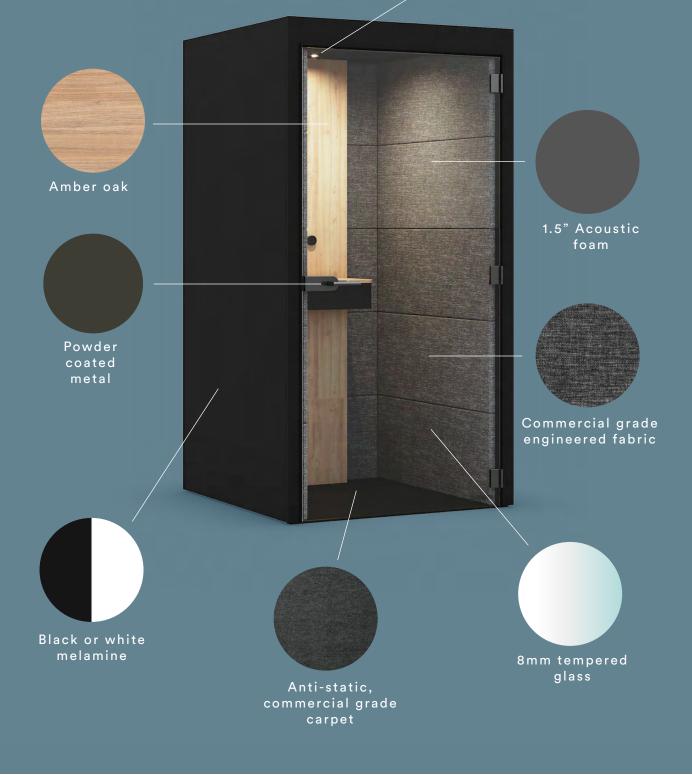

## **Design details**

Every detail of the Gen 3 PoppinPod is crafted with both functionality and aesthetics in mind. Available in classic black or white finishes, PoppinPod seamlessly integrates into any office design—offering both style and substance in a space built for productivity.

### **Bells + Whistles**

- Meets ISO 23351-1 acoustic standards
- Anti-eavesdrop design to bring you the most private, durable, and accessible phone booth on the market
- Built-in work surface allows you to easily move from desk to pod without missing a beat
- Built-in smart control unit that automatically adjusts to the optimal ventilation and illumination setting based on your environment
- 3 Motion-activated LED lights that are dimmable from 2200 lumens
- 2 Motion-activated fans that refresh the air inside the pod every 36 seconds
- Virtually flush with the ground eliminating trip and fall risks

#### **Power Specifications**

- 1 AC outlet integrated to the front of the table for easy access, cable guide available for ethernet or hdmi connection
- Input: 100-240 V, 50/60 Hz
- Output: 100-240 V, 50/60 Hz
- Ability to channel the power cord through the ceiling or base of the pod allowing for flexibility based on your building's electrical access, cord length varies 3-6'