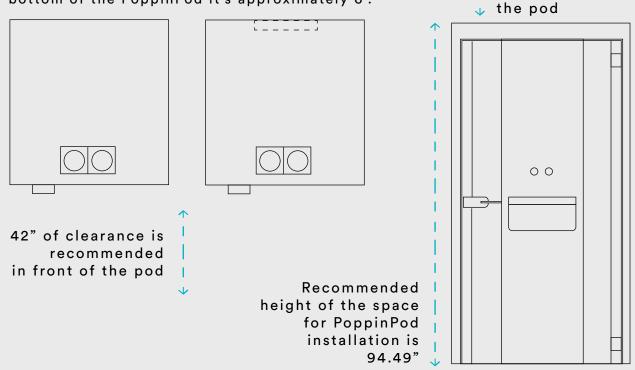

### **Spatial requirements**

The power cord lives in the wall of the control panel. When threaded through the ceiling it's approximately 3'. When threaded through the bottom of the PoppinPod it's approximately 6'.

A minimum of

required above

12" of clear

space is

# Dimensions

Your Poppin Account Executive and Project Manager can answer any questions you have about the placement of your PoppinPod.

- The footprint of the assembled PoppinPod (with the door closed) is 46.06" W x 47.32" D x88.1" H
- When the door is opened fully, it adds 39" to the overall depth
- The interior dimension of the PoppinPod is 37.09"W x 39.13"D x 84.65"H  $\,$
- The dimension of the table is 20"W x 11.75"D x 41"H  $\,$
- Allow for 12" above the PoppinPod for sufficient air circulation