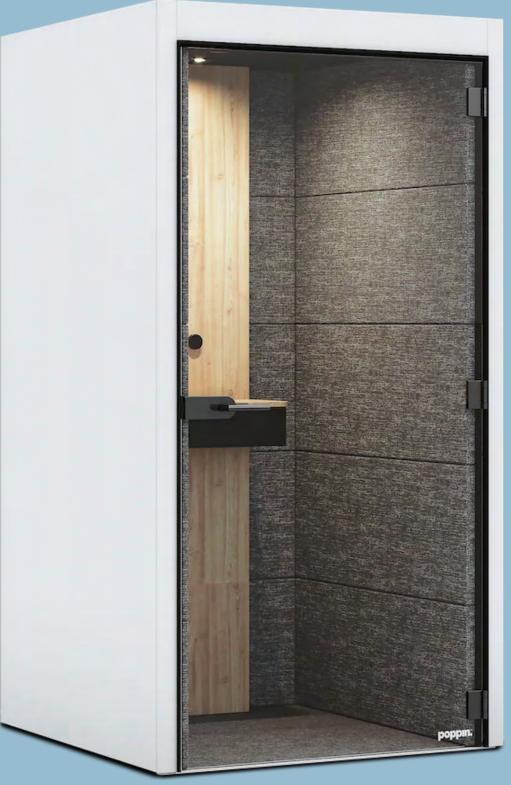

# PoppinPod for 1

### Gen 3 PoppinPod for 1

Need a new way to work in the open office? Designed to offer a quiet space in an open office environment, the upgraded Gen 3 PoppinPod is your turnkey privacy solution. Take a quick seat for focused work or a moment of calm. Or, stretch out your legs during a private video call.

## **Design details**

Every detail of the Gen 3 PoppinPod is crafted with both functionality and aesthetics in mind. Available in classic black or white finishes, PoppinPod seamlessly integrates into any office design—offering both style and substance in a space built for productivity.