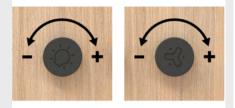

#### 5. SEAMLESS CONTROL KNOBS

Two control dials to easily adjust both the lights and fans to your desired level

#### Warranty

The PoppinPod has a 10 year Warranty

Adjust the fan and light intensity with dimming knobs