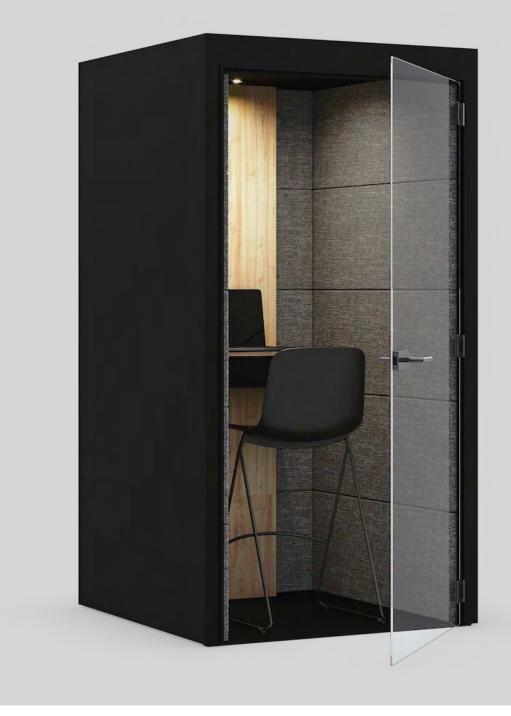

## **Design details**

Every detail of the Gen 3 PoppinPod is crafted with both functionality and aesthetics in mind. Available in classic black or white finishes, PoppinPod seamlessly integrates into any office design—offering both style and substance in a space built for productivity.

# Designed for productivity

e'

The Gen 3 PoppinPod is more than just a meeting pod—it's a fully equipped, ready-to-use workspace designed for modern offices. With best-in-class acoustic insulation, motion-activated LED lighting and ventilation, and a durable, high-quality build, it provides a comfortable and private environment for team collaboration, client calls, or deep focus work.