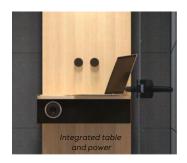

#### 3. BUILT IN POWER

The Gen 3 PoppinPod comes with 1 Ethernet or HDMI cable guide

#### **Power Specifications**

- •1 AC outlet integrated to the front of the table for easy access in the PoppinPod for 1, 2 AC outlets and dual USB ports in the PoppinPod for 2-6
- Input: 100-240 V, 50/60 Hz
- Output: 100-240 V, 50/60 Hz
- Ability to channel the power cord through the ceiling or base of the pod allowing for flexibility based on your building's electrical access, cord length varies 3-6'
- Cable guide available for ethernet or hdmi connection