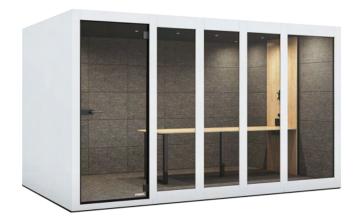

#### PoppinPod for 6

8 Design Details

## **Turnkey Conference Solution**

PoppinPod for \$29,999.00

Gen 3 PoppinPod for 6

The Gen 3 PoppinPod for 6 transforms any open office into a private, sound-dampened meeting space—no construction required. Designed for team collaboration, brainstorming sessions, and conference calls, this spacious pod comfortably seats up to six people. Built-in seating and a table create a turnkey meeting room, while integrated outlets and USB ports keep devices powered for long discussions and remote meetings. (Available without furniture.) Whether it's a strategy session, client call, or team huddle, the PoppinPod for 6 provides a distraction-free environment where ideas can flow and conversations stay confidential.