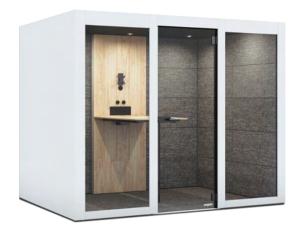

# Gen 3 PoppinPod

#### PAGE CONTENTS

- 1 PoppinPod for 1
- 2 PoppinPod for 2
- 3 PoppinPod for 4
- 4 PoppinPod for 6
- 5 Dimensions I
- 6 Dimensions II
- 7 Technical Specs

#### PoppinPod for 1



\$5,999.00

#### PoppinPod for 2



\$15,399.00

PoppinPod for 4



\$19,999.00

#### PoppinPod for 6



8 Design Details

#### Gen 3 PoppinPod for 1

Need a new way to work in the open office? Designed to offer a quiet space in an open office environment, the upgraded Gen 3 PoppinPod is your turnkey privacy solution. Take a quick seat for focused work or a moment of calm. Or, stretch out your legs during a private video call.

## Pop in for Focused Work







PoppinPod for 1 \$5,999.00





## **Turnkey Conference Solution**



PoppinPod for \$29,999.00

Gen 3 PoppinPod for 6

The Gen 3 PoppinPod for 6 transforms any open office into a private, sound-dampened meeting space—no construction required. Designed for team collaboration, brainstorming sessions, and conference calls, this spacious pod comfortably seats up to six people. Built-in seating and a