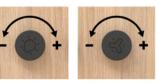

#### 5. SEAMLESS CONTROL KNOBS

Two control dials to easily adjust both the lights and fans to your desired level