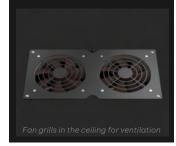

#### 2. AIRFLOW

Our PoppinPod fans – which refresh in less than 1 minute – are precisely calibrated to balance comfort and acoustic performance

#### **Bells + Whistles**

- Meets ISO 23351-1 acoustic standards
- Built-in smart control unit that automatically adjusts to the optimal ventilation and illumination setting based on your environment
- Motion-activated LED lights that are dimmable from 2200 lumens
- Motion-activated fans that refresh the air inside the pod every 36-43 seconds depending on size
- Virtually flush with the ground eliminating trip and fall risks