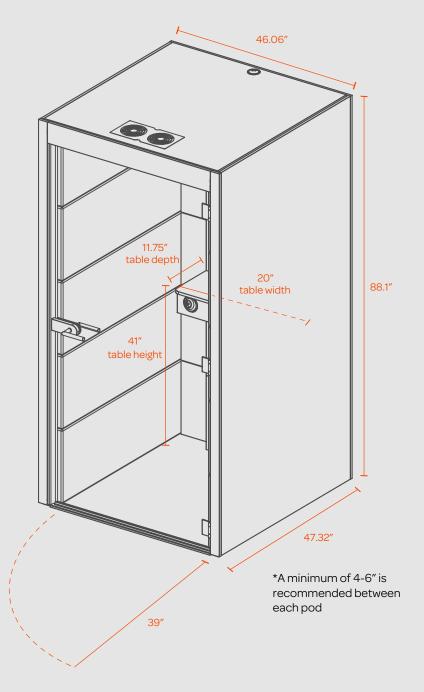

## PoppinPod for 1

- The footprint of the assembled PoppinPod (with the door closed) is 46.06" W x 47.32" D x88.1" H.
- When the door is opened fully, it adds 39" to the overall depth