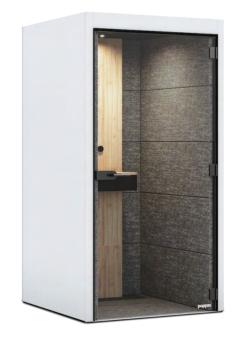

#### Gen 3 PoppinPod for 1

Need a new way to work in the open office? Designed to offer a quiet space in an open office environment, the upgraded Gen 3 PoppinPod is your turnkey privacy solution. Take a quick seat for focused work or a moment of calm. Or, stretch out your legs during a private video call.

## PoppinPod for 1

- The footprint of the assembled PoppinPod (with the door closed) is 46.06" W x 47.32" D x88.1" H.
- When the door is opened fully, it adds 39" to the overall depth