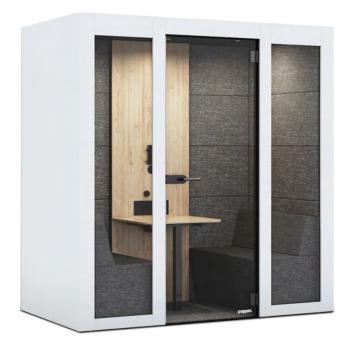

#### PoppinPod for 2

\$15,399.00

PoppinPod for 4

\$19,999.00

### PoppinPod for 2

- The footprint of the assembled PoppinPod (with the door closed)  $84.5'' \text{ W} \times 46.6'' \text{ D} \times 88.1'' \text{ H}.$
- When the door is opened fully, it adds 39" to the overall depth