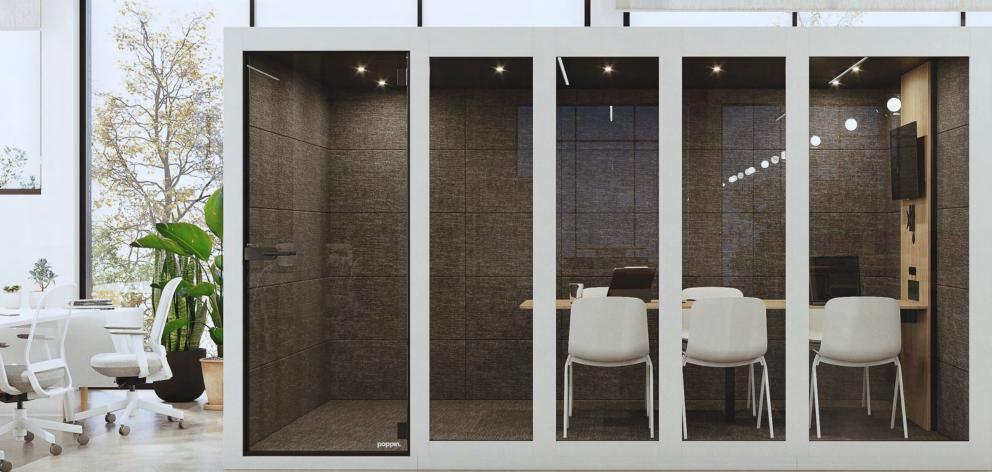

## **Turnkey Conference Solution**

PoppinPod for \$29,999.00

Gen 3 PoppinPod for 6

The Gen 3 PoppinPod for 6 transforms any open office into a private, sound-dampened meeting space—no construction required. Designed for team collaboration, brainstorming sessions, and conference calls, this spacious pod comfortably seats up to six people. Built-in seating and a table create a turnkey meeting room, while integrated outlets and USB ports keep devices powered for long discussions and remote meetings. (Available without furniture.) Whether it's a strategy session, client call, or team huddle, the PoppinPod for 6 provides a distraction-free environment where ideas can flow and conversations stay confidential.