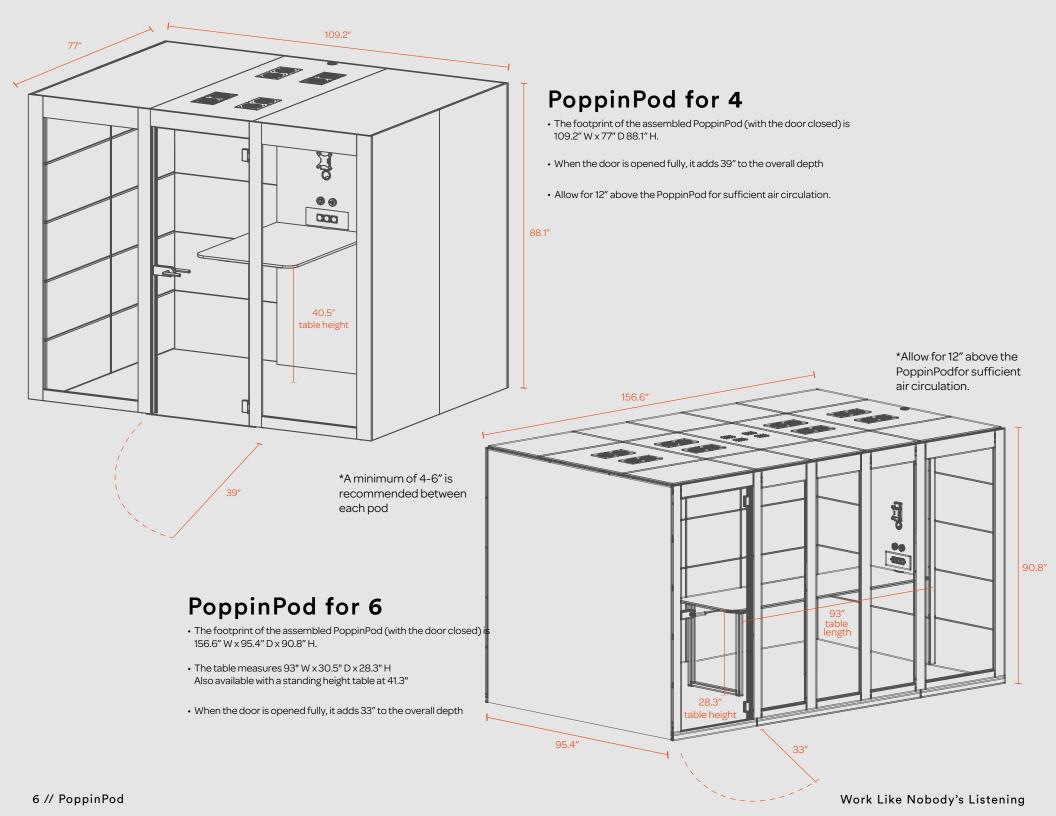

#### PoppinPod for 2

\$15,399.00

PoppinPod for 4

\$19,999.00

#### PoppinPod for 6

8 Design Details

## **Turnkey Conference Solution**

PoppinPod for \$29,999.00

Gen 3 PoppinPod for 6

The Gen 3 PoppinPod for 6 transforms any open office into a private, sound-dampened meeting space—no construction required. Designed for team collaboration, brainstorming sessions, and conference calls, this spacious pod comfortably seats up to six people. Built-in seating and a table create a turnkey meeting room, while integrated outlets and USB ports keep devices powered for long discussions and remote meetings. (Available without furniture.) Whether it's a strategy session, client call, or team huddle, the PoppinPod for 6 provides a distraction-free environment where ideas can flow and conversations stay confidential.

### PoppinPod for 2

- The footprint of the assembled PoppinPod (with the door closed)  $84.5'' \text{ W} \times 46.6'' \text{ D} \times 88.1'' \text{ H}.$
- When the door is opened fully, it adds 39" to the overall depth