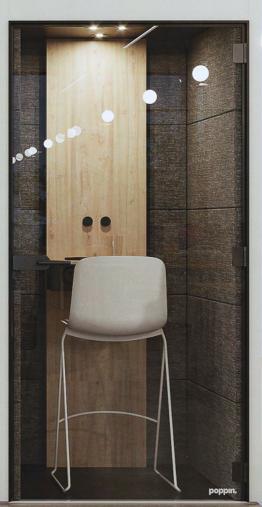

#### PoppinPod for 1

\$5,999.00

#### Gen 3 PoppinPod for 1

Need a new way to work in the open office? Designed to offer a quiet space in an open office environment, the upgraded Gen 3 PoppinPod is your turnkey privacy solution. Take a quick seat for focused work or a moment of calm. Or, stretch out your legs during a private video call.