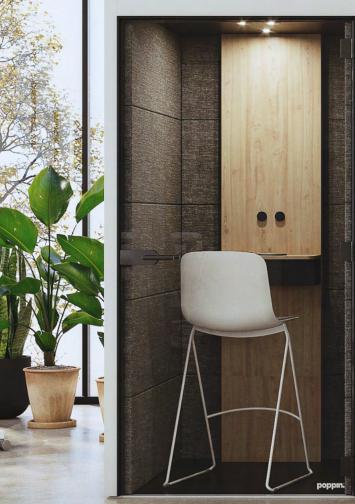

#### PoppinPod for 1

\$5,999.00

#### Gen 3 PoppinPod for 1

Need a new way to work in the open office? Designed to offer a quiet space in an open office environment, the upgraded Gen 3 PoppinPod is your turnkey privacy solution. Take a quick seat for focused work or a moment of calm. Or, stretch out your legs during a private video call.