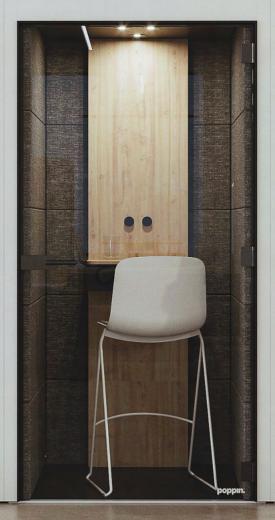

#### PoppinPod for 1

\$5,999.00

#### Gen 3 PoppinPod for 1

Need a new way to work in the open office? Designed to offer a quiet space in an open office environment, the upgraded Gen 3 PoppinPod is your turnkey privacy solution. Take a quick seat for focused work or a moment of calm. Or, stretch out your legs during a private video call.