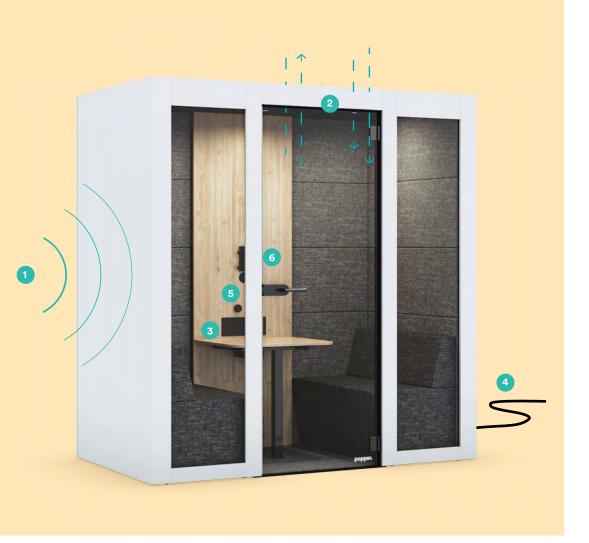

#### 1. ANTI-EAVESDROP DESIGN

Each pod is designed to keep confidential conversations, phone calls, and video conferencing completely private

#### 2. AIRFLOW

Our PoppinPod fans – which refresh in less than 1 minute – are precisely calibrated to balance comfort and acoustic performance

#### 3. BUILT IN POWER

The Gen 3 PoppinPod comes with 1 Ethernet or HDMI cable guide

#### 4. PLUG + PLAY

Simply plug the power cord into any grounded 15A outlet and get right to work

#### 5. SEAMLESS CONTROL KNOBS

Two control dials to easily adjust both the lights and fans to your desired level

#### 6. MONITOR MOUNT\*

Built in monitor mount for virtual conferencing \*Available in Poppinpod for 2, 4, and 6