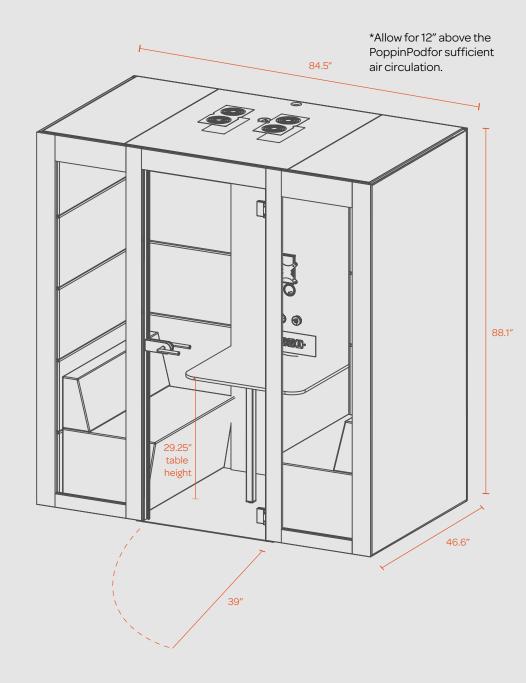

### PoppinPod for 2

- The footprint of the assembled PoppinPod (with the door closed)  $84.5'' \text{ W} \times 46.6'' \text{ D} \times 88.1'' \text{ H}.$
- When the door is opened fully, it adds 39" to the overall depth