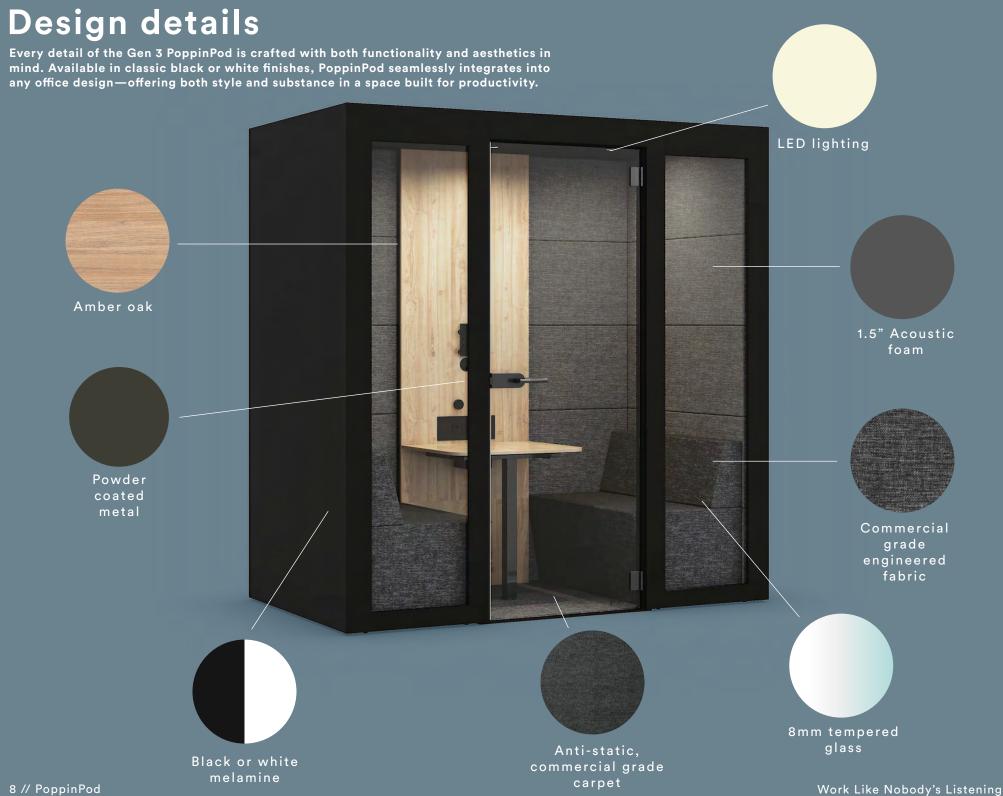

inside the pod every 36-43 seconds depending on size
- Virtually flush with the ground eliminating trip and fall risks

#### **Power Specifications**

- •1 AC outlet integrated to the front of the table for easy access in the PoppinPod for 1, 2 AC outlets and dual USB ports in the PoppinPod for 2-6
- Input: 100-240 V, 50/60 Hz
- Output: 100-240 V, 50/60 Hz
- Ability to channel the power cord through the ceiling or base of the pod allowing for flexibility based on your building's electrical access, cord length varies 3-6'
- Cable guide available for ethernet or hdmi connection

#### **Delivery + Installation**

• White Glove assembly is available for an additional charge

#### Warranty

• The PoppinPod has a 10 year Warranty









Adjust the fan and light intensity

with dimming knobs