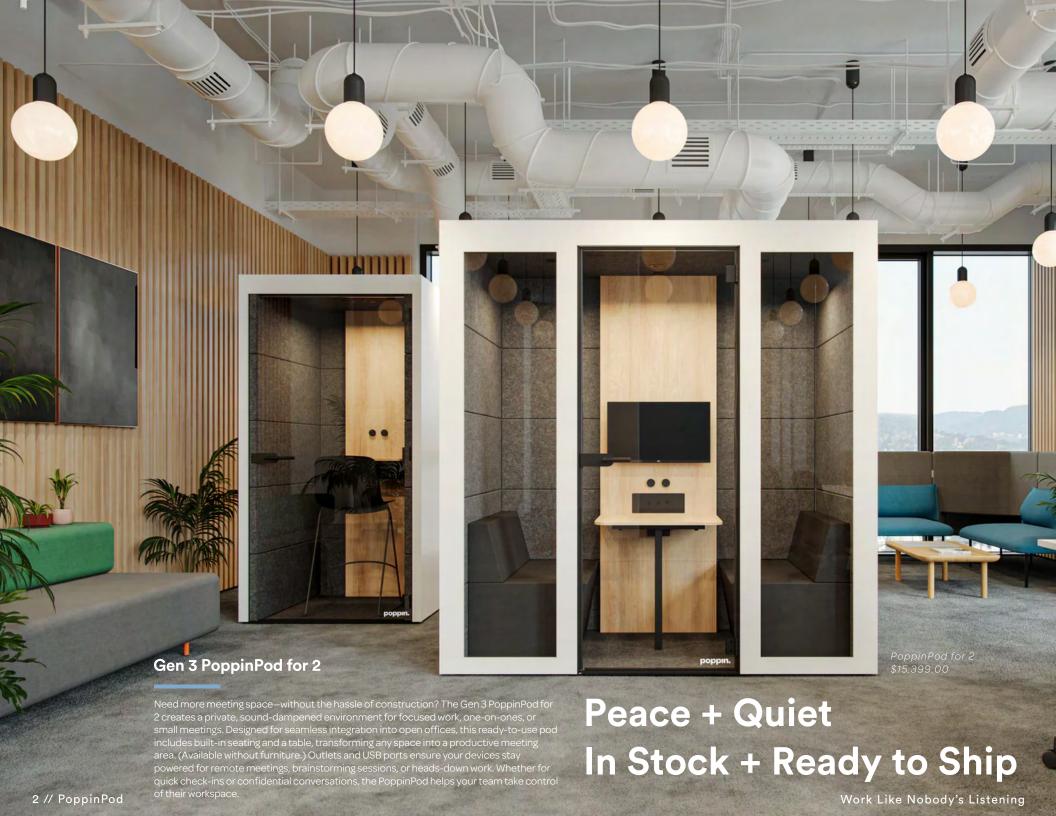

#### PoppinPod for 2

\$15,399.00

PoppinPod for 4

\$19,999.00

### PoppinPod for 2

- The footprint of the assembled PoppinPod (with the door closed)  $84.5'' \text{ W} \times 46.6'' \text{ D} \times 88.1'' \text{ H}.$
- When the door is opened fully, it adds 39" to the overall depth