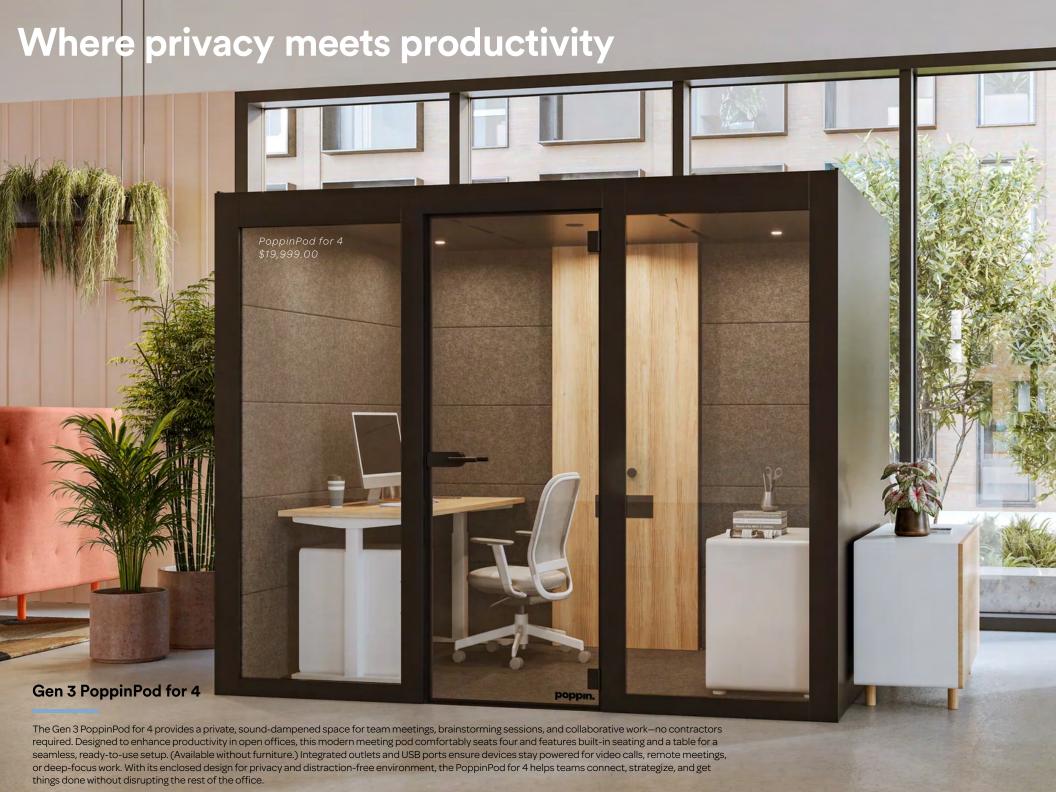

# Gen 3 PoppinPod

#### PAGE CONTENTS

- 1 PoppinPod for 1
- 2 PoppinPod for 2
- 3 PoppinPod for 4
- 4 PoppinPod for 6
- 5 Dimensions I
- 6 Dimensions II
- 7 Technical Specs

#### PoppinPod for 1



\$5,999.00

#### PoppinPod for 2



\$15,399.00

PoppinPod for 4



\$19,999.00

#### PoppinPod for 6



8 Design Details

#### Gen 3 PoppinPod for 1

Need a new way to work in the open office? Designed to offer a quiet space in an open office environment, the upgraded Gen 3 PoppinPod is your turnkey privacy solution. Take a quick seat for focused work or a moment of calm. Or, stretch out your legs during a private video call.

## Pop in for Focused Work







PoppinPod for 1 \$5,999.00





## **Turnkey Conference Solution**



PoppinPod for \$29,999.00

Gen 3 PoppinPod for 6

The Gen 3 PoppinPod for 6 transforms any open office into a private, sound-dampened meeting space—no construction required. Designed for team collaboration, brainstorming sessions, and conference calls, this spacious pod comfortably seats up to six people. Built-in seating and a table create a turnkey meeting room, while integrated outlets and USB ports keep devices powered for long discussions and remote meetings. (Available without furniture.) Whether it's a strategy session, client call, or team huddle, the PoppinPod for 6 provides a distraction-free environment where ideas can flow and conversations stay confidential.



## PoppinPod for 1

- The footprint of the assembled PoppinPod (with the door