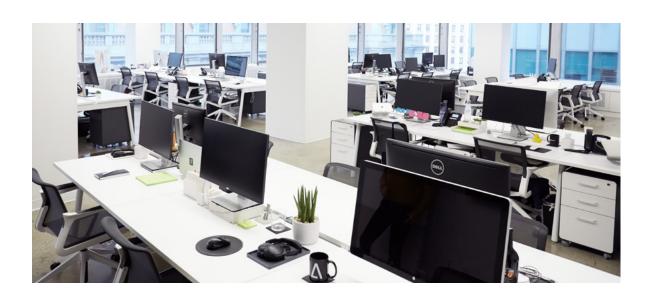

# THE SOLUTION

- Rows of benched Series A Desks and Stow File Cabinets offer personal space and storage
- Standing Series A Tables clustered in the kitchen area to create a multi-use communal space
- White + Light Gray furniture and desk accessories add to the sleek, high-design aesthetic

# **BENCHIT**

Benched Series A Desks help maximize the space, and the tool-free assembly makes installation and adding-on a breeze. The ability to store cords between the desks keeps the workspace clutter-free.