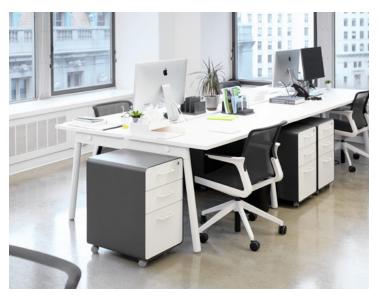

# THE SOLUTION

- Rows of benched Series A Desks and Stow File Cabinets offer personal space and storage
- Standing Series A Tables clustered in the kitchen area to create a multi-use communal space
- White + Light Gray furniture and desk accessories add to the sleek, high-design aesthetic

# **BENCHIT**

Benched Series A Desks help maximize the space, and the tool-free assembly makes installation and adding-on a breeze. The ability to store cords between the desks keeps the workspace clutter-free.

#### SHOP THE SOLUTION

See how the Poppin Furniture Collection can work for you.

Accents of Dark Gray add dimension and depth while maintaining the minimalist look of the workspace.

Don't waste that space against a wall! Standing solutions offer extra storage both above and below.