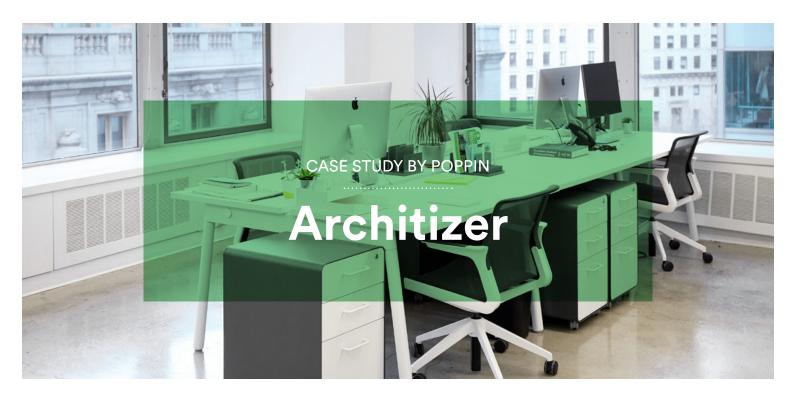

# **DESIGN CHALLENGE**

As Architizer prepared to move into their new space, they needed a sleek and efficient office that reflected their position in the architecture community.

# **BENCHIT**

Benched Series A Desks help maximize the space, and the tool-free assembly makes installation and adding-on a breeze. The ability to store cords between the desks keeps the workspace clutter-free.