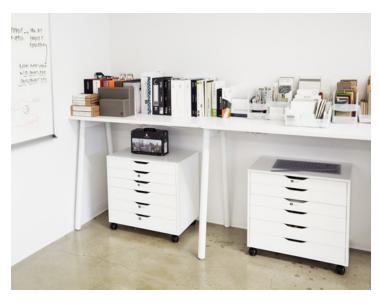

#### SHOP THE SOLUTION

See how the Poppin Furniture Collection can work for you.

Accents of Dark Gray add dimension and depth while maintaining the minimalist look of the workspace.

Don't waste that space against a wall! Standing solutions offer extra storage both above and below.