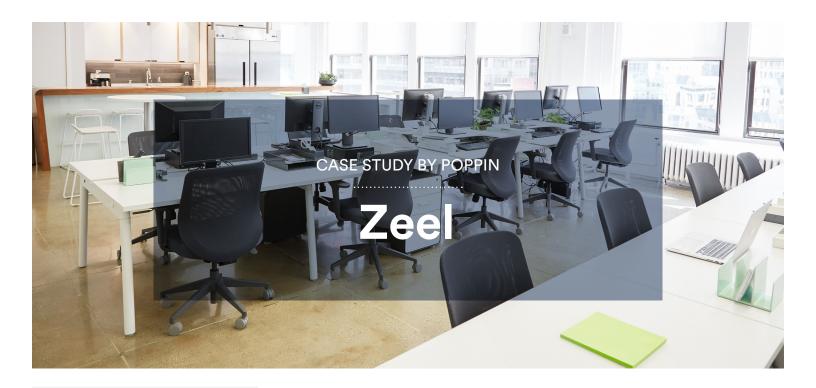

#### **DESIGN CHALLENGE**

Zeel wanted their new Midtown Manhattan space to reflect the revolutionary spirit that created the Massage On Demand® category. Meanwhile, they didn't yet have a single piece of furniture and were working within a tight budget.

#### **WORKPLACE ZEN**

It was important to Zeel to create an office environment that reflects the company's mission. Zeel brings the spa to clients' homes, hotels, workspaces and events, and their office needed to bring the same calming aesthetic to their employees.

The white and gray personal workspaces, and lounges create the workplace Zen that encourages collaboration, employee wellness, and breakthrough creativity.

The Series A Desk System is the perfect solution for Zeel's growing team and open floor plan.