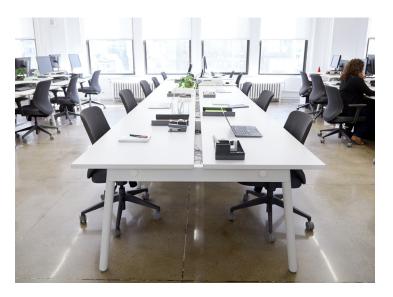

The white and gray personal workspaces, and lounges create the workplace Zen that encourages collaboration, employee wellness, and breakthrough creativity.

The Series A Desk System is the perfect solution for Zeel's growing team and open floor plan.