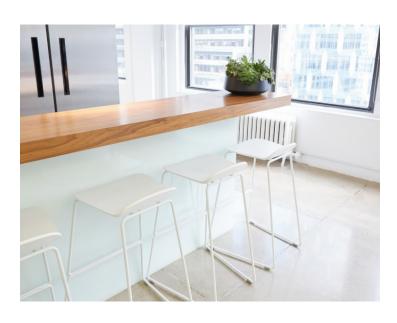

White Upbeat Stools line Zeel's custom countertop and have quickly become the spot for team lunches and afternoon snacks.