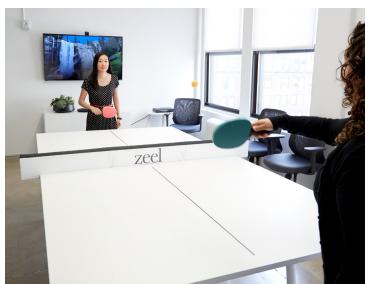

# **GAME ON!**

Zeel chose to outfit their primary conference room with a Ping-Pong Conference Table, Max Task Chairs, and a Cleo Credenza. The winning touch? Poppin customized the Ping-Pong net with a Zeel logo.

Poppin's best selling Ping-Pong Conference Table gets employees moving from work to play and back in seconds.