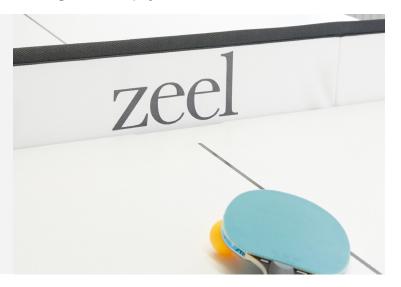

# **GAME ON!**

Zeel chose to outfit their primary conference room with a Ping-Pong Conference Table, Max Task Chairs, and a Cleo Credenza. The winning touch? Poppin customized the Ping-Pong net with a Zeel logo.