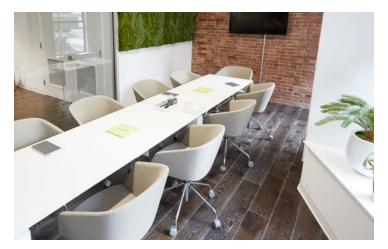

Double the utility of a narrow room with a long conference table that doubles as a breakout space.

Our bestselling Stow File Cabinets provide minimalist storage, keeping the office clutter-free.