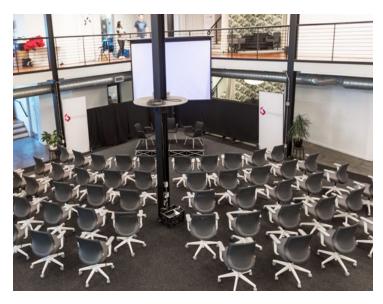

## **DESIGN CHALLENGE**

Parisoma, a coworking space in San Francisco's SOMA district, needed to create a functional space for hosting classes and events to foster their high community engagement.

### THE GOAL

- · Create a flexible, scalable space for changing teams
- · Make space for classes and events
- Pull off an office redesign within a tight budget

## THE SOLUTION

- Series A Desks are easily arranged and re-arranged for different teams
- Max Task Chairs move smoothly in and out of their changing event space
- Poppin's scalable Furniture Collection provides an affordable, flexible solution

### SHOP THE SOLUTION

See how the Poppin Furniture Collection can work for you.

Max Task Chairs allow the team to create an event space in seconds.

Max's ergonomic details work for both long-term and short-term seating.