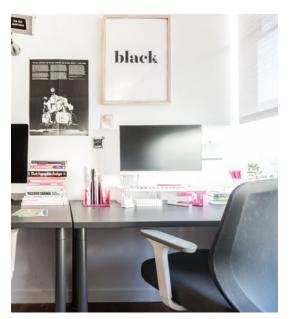

#### **PERSONALIZE IT**

Poppin's mix + match desktop accessories let coworking employees make their desks feel like home. Parisoma's bright brand color keeps the space feeling branded while allowing for customization and creativity.

## DARK + LIGHT

Dark Oak desk tops and Dark Gray Max Task Chairs create drama and elegance in the minimalist white office. Adding a pop of Pink desktop accessories brings personality to the workspace.