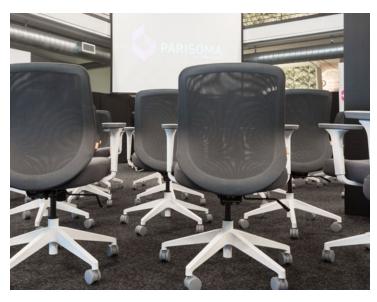

## THE SOLUTION

- Series A Desks are easily arranged and re-arranged for different teams
- Max Task Chairs move smoothly in and out of their changing event space
- Poppin's scalable Furniture Collection provides an affordable, flexible solution

## DARK + LIGHT

Dark Oak desk tops and Dark Gray Max Task Chairs create drama and elegance in the minimalist white office. Adding a pop of Pink desktop accessories brings personality to the workspace.

### SHOP THE SOLUTION

See how the Poppin Furniture Collection can work for you.

Max Task Chairs allow the team to create an event space in seconds.

Max's ergonomic details work for both long-term and short-term seating.