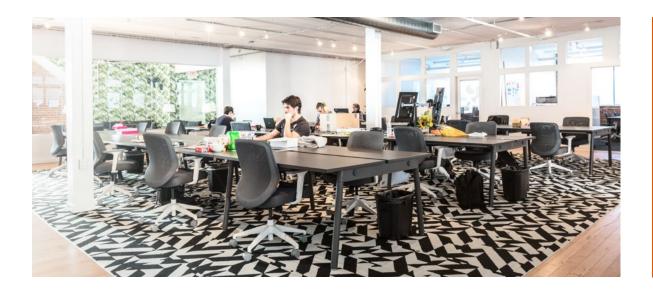

## **DESIGN CHALLENGE**

Parisoma, a coworking space in San Francisco's SOMA district, needed to create a functional space for hosting classes and events to foster their high community engagement.

### THE GOAL

- · Create a flexible, scalable space for changing teams
- · Make space for classes and events
- Pull off an office redesign within a tight budget

## THE SOLUTION

- Series A Desks are easily arranged and re-arranged for different teams
- Max Task Chairs move smoothly in and out of their changing event space
- Poppin's scalable Furniture Collection provides an affordable, flexible solution

### SHOP THE SOLUTION

See how the Poppin Furniture Collection can work for you.

Max Task Chairs allow the team to create an event space in seconds.

Max's ergonomic details work for both long-term and short-term seating.