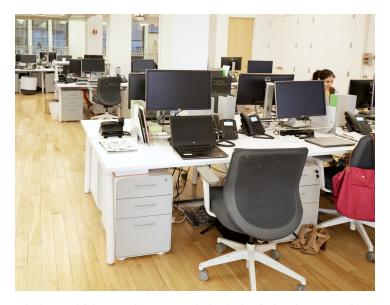

#### THE SIT/STAND SOLUTION

Our Series A Standing Desks provide an ergonomic solution for Mind Gym's employees to stretch their legs and expand their creativity.

#### MIX, MATCH, AND ACCESSORIZE

Light Gray Stow File Cabinets are combined with Light Gray desk accessories for a calm and collected approach to organization.