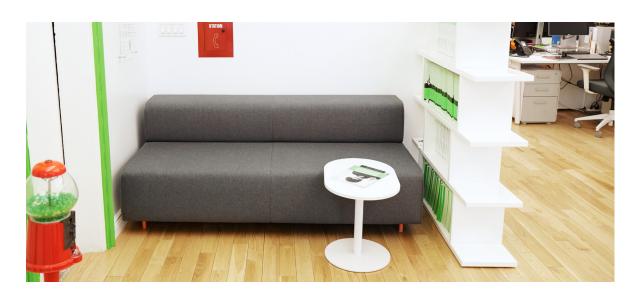

# LOUNGE ALL AROUND

By incorporating Block Party Lounge pieces into multiple design elements, the Mind Gym workspace offers natural and comfortable break out spaces.