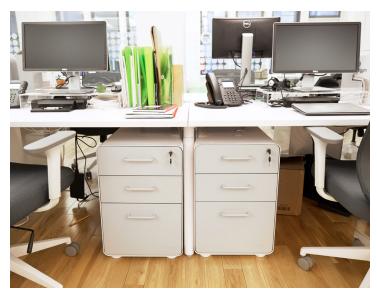

#### MIX, MATCH, AND ACCESSORIZE

Light Gray Stow File Cabinets are combined with Light Gray desk accessories for a calm and collected approach to organization.

Stow File Cabinets in White + Light Gray provide a subtle hint of color to their storage. Neutral furniture allows them to add vibrant touches in Lime Green, their company color.