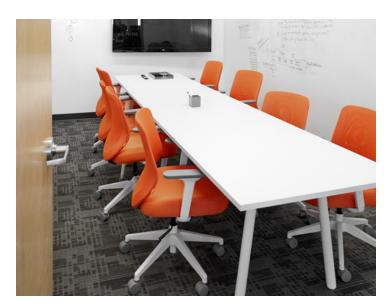

A pop of color in the conference room brings some fun to the traditional meeting space.