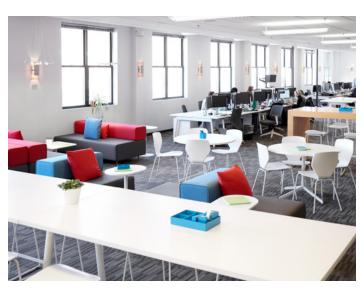

#### **WORK ZONES**

By creating separate zones throughout the office, Blueport provided ideal workspaces for private work, casual collaborative thinking, and formal meeting spaces.

#### **COLOR-CODING**

Instead of a single accent color, Blueport used different shades to separate workspaces: the result is an office that's bright, happy, and organized.