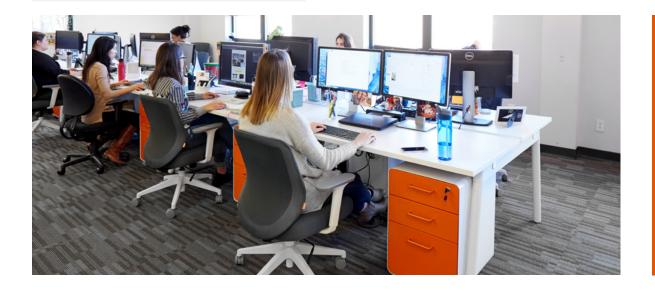

#### **COLOR-CODING**

Instead of a single accent color, Blueport used different shades to separate workspaces: the result is an office that's bright, happy, and organized.