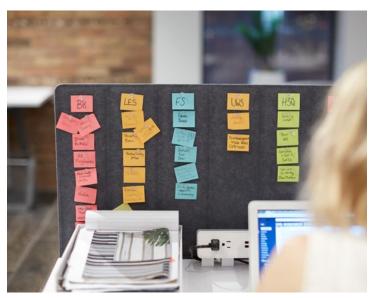

#### **DECK THE DESKS**

In addition to being able to grow as you go, the Series A Desk System offers customization with add-on accessories. The Yard enhanced their desk system with the additions of Privacy Panels, Convenience Outlets, and Stow File Cabinets.