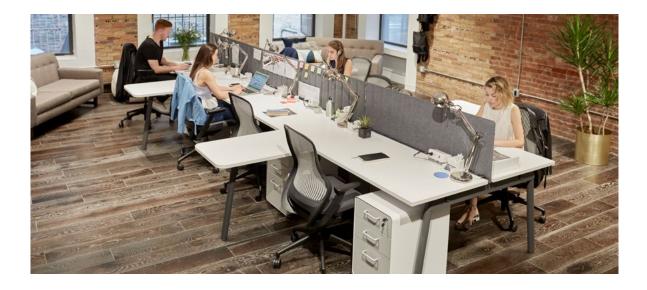

#### **DECK THE DESKS**

In addition to being able to grow as you go, the Series A Desk System offers customization with add-on accessories. The Yard enhanced their desk system with the additions of Privacy Panels, Convenience Outlets, and Stow File Cabinets.

The complete Series A accessory collection provides employees with the privacy, space, and power they need.

Double the utility of a narrow room with a long conference table that doubles as a breakout space.