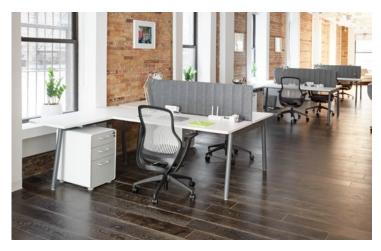

#### **DECK THE DESKS**

In addition to being able to grow as you go, the Series A Desk System offers customization with add-on accessories. The Yard enhanced their desk system with the additions of Privacy Panels, Convenience Outlets, and Stow File Cabinets.

# **EXECUTIVE ORDER**

Our Series L Adjustable Desk and Series A Executive Desk (72") offer flexibility in private office suites. Combining the two furniture pieces allow The Yard executives the versatility to sit or stand and to spread out.

The complete Series A accessory collection provides employees with the privacy, space, and power they need.

Double the utility of a narrow room with a long conference table that doubles as a breakout space.

Our bestselling Stow File Cabinets provide minimalist storage, keeping the office clutter-free.