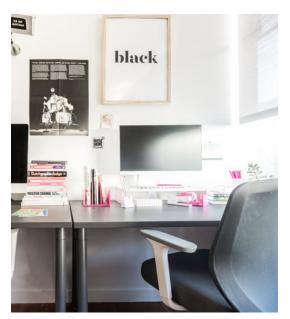

#### **PERSONALIZE IT**

Poppin's mix + match desktop accessories let coworking employees make their desks feel like home. Parisoma's bright brand color keeps the space feeling branded while allowing for customization and creativity.

## DARK + LIGHT

Dark Oak desk tops and Dark Gray Max Task Chairs create drama and elegance in the minimalist white office. Adding a pop of Pink desktop accessories brings personality to the workspace.