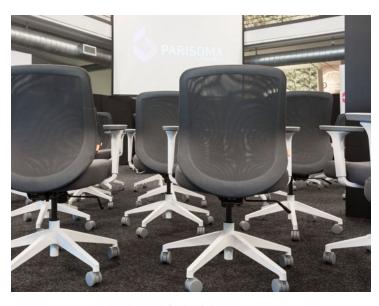

## THE SOLUTION

- Series A Desks are easily arranged and re-arranged for different teams
- Max Task Chairs move smoothly in and out of their changing event space
- Poppin's scalable Furniture Collection provides an affordable, flexible solution

## DARK + LIGHT

Dark Oak desk tops and Dark Gray Max Task Chairs create drama and elegance in the minimalist white office. Adding a pop of Pink desktop accessories brings personality to the workspace.

### SHOP THE SOLUTION

See how the Poppin Furniture Collection can work for you.

Max Task Chairs allow the team to create an event space in seconds.

Max's ergonomic details work for both long-term and short-term seating.