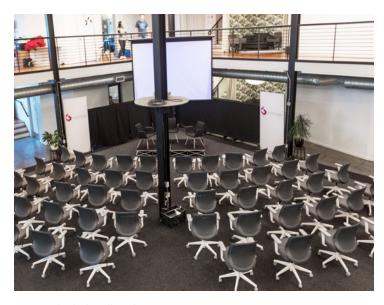

### THE GOAL

- · Create a flexible, scalable space for changing teams
- · Make space for classes and events
- Pull off an office redesign within a tight budget

## THE SOLUTION

- Series A Desks are easily arranged and re-arranged for different teams
- Max Task Chairs move smoothly in and out of their changing event space
- Poppin's scalable Furniture Collection provides an affordable, flexible solution

### SHOP THE SOLUTION

See how the Poppin Furniture Collection can work for you.

Max Task Chairs allow the team to create an event space in seconds.

Max's ergonomic details work for both long-term and short-term seating.