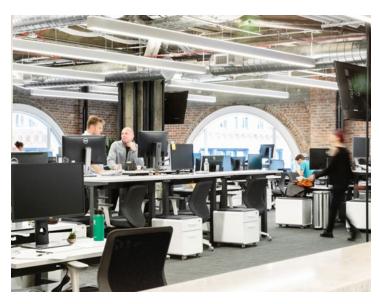

#### SIT TO STAND SOLUTIONS

The team wanted to upgrade their existing desks to an ergonomic standing solution. Series L Desks allow Heap employees to choose how they work throughout the day, like standing for a quick meeting or sitting for focused work.

# SHOP THE SOLUTION

See how the Poppin Furniture Collection can work for you.

Mini Stow File Cabinets work double-duty as spare seating for desk-side chats.

A clean palette of White + Gray pairs perfectly with the brick architecture of Heap's space.