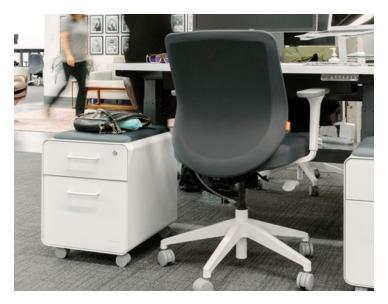

# SHOP THE SOLUTION

See how the Poppin Furniture Collection can work for you.

Mini Stow File Cabinets work double-duty as spare seating for desk-side chats.

A clean palette of White + Gray pairs perfectly with the brick architecture of Heap's space.