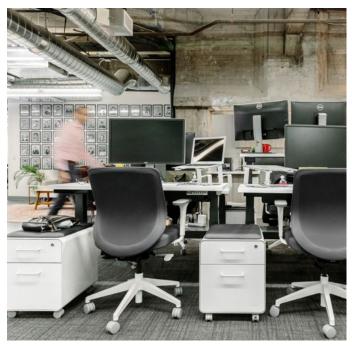

#### SIT TO STAND SOLUTIONS

The team wanted to upgrade their existing desks to an ergonomic standing solution. Series L Desks allow Heap employees to choose how they work throughout the day, like standing for a quick meeting or sitting for focused work.