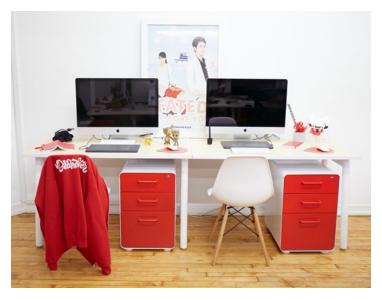

## **BRAND IT**

DramaFever's bright red brand color shines throughout their new office to create a big brand statement. Stow File Cabinets and desk accessories offer pops of color while still feeling sophisticated and clean.