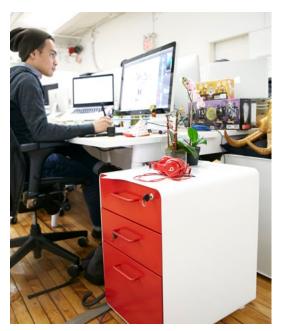

## **BRAND IT**

DramaFever's bright red brand color shines throughout their new office to create a big brand statement. Stow File Cabinets and desk accessories offer pops of color while still feeling sophisticated and clean.

# SHOP THE SOLUTION

See how the Poppin Furniture Collection can work for you.

Series A Double Desk

Series A Standing Desk

Stow File Cabinets

Stow File Cabinets in DramaFever's company color offer personal storage and add a pop of brightness to the space.