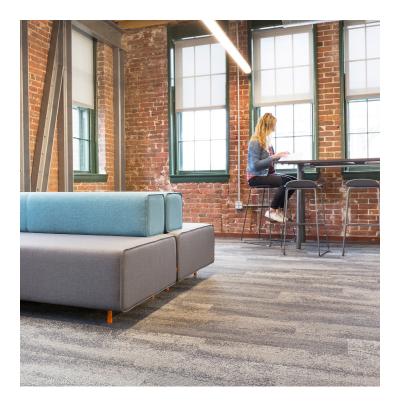

#### 1.

A row of QT Lounge Chairs and Ottomans offers breakout space for private work, phone calls, or even one-on-one meetings.