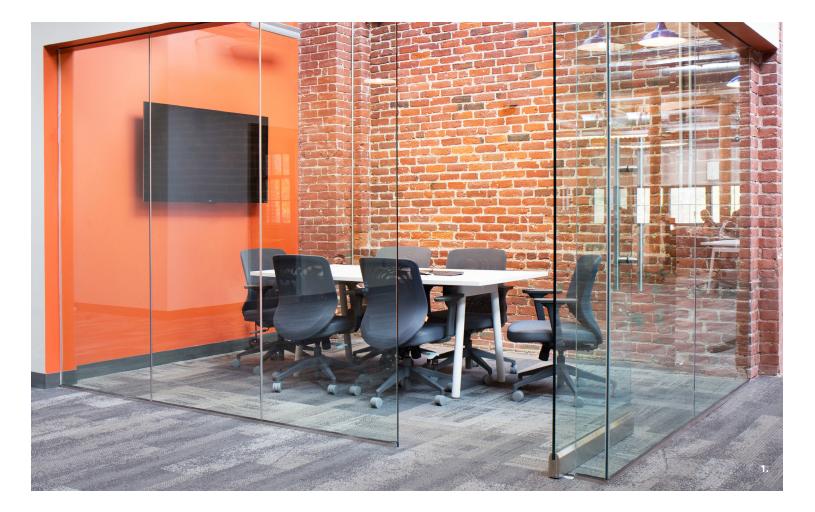

## STICK TOGETHER

A hallmark of any great office culture is open communication. By creating varied meeting spaces—from formal conference rooms to casual cafe seating—Devoted Health encourages collaboration of all kinds.

# 1.

Max Task Chairs in neutral Gray let the natural beauty of the office shine.