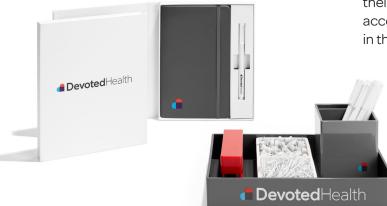

# SCALE YOUR BRAND

To celebrate their office move and welcome employees to their new workspace, Devoted Health customized Poppin office supplies in their brand color. Notebooks, pens, and desk accessories let employees stand for their brand in the office and beyond.