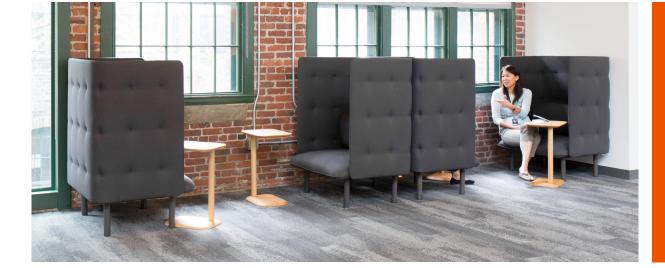

#### 1.

A row of QT Lounge Chairs and Ottomans offers breakout space for private work, phone calls, or even one-on-one meetings.