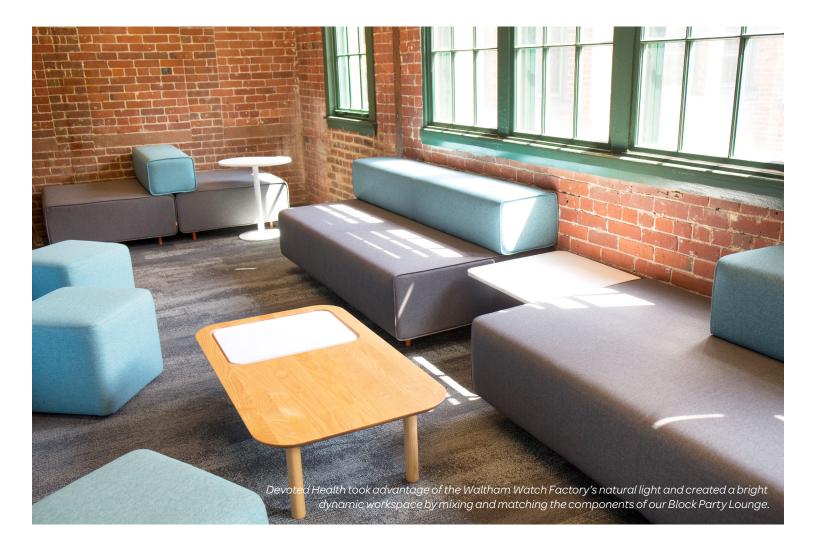

# STAY FLEXIBLE

The modular design and durable materials of our Block Party Lounge and Series A Tables allow your furniture solutions to grow as quickly as your team does.

FLAGSHIP SHOWROOM 16 Madison Square West, 3rd Fl New York, NY 10010 For other showroom locations visit: poppin.com/showrooms