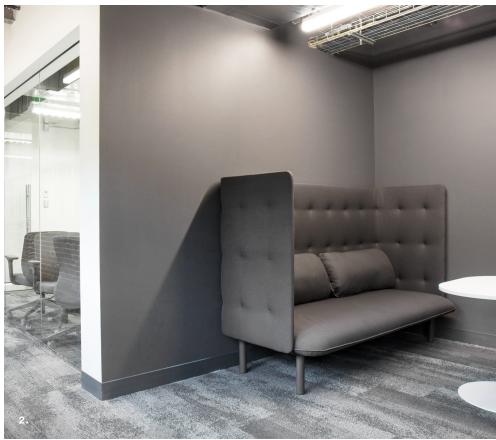

#### 2.

Tonal grays create a layered, fresh, and cohesive look throughout the office.

FLAGSHIP SHOWROOM 16 Madison Square West, 3rd Fl New York, NY 10010 For other showroom locations visit: poppin.com/showrooms