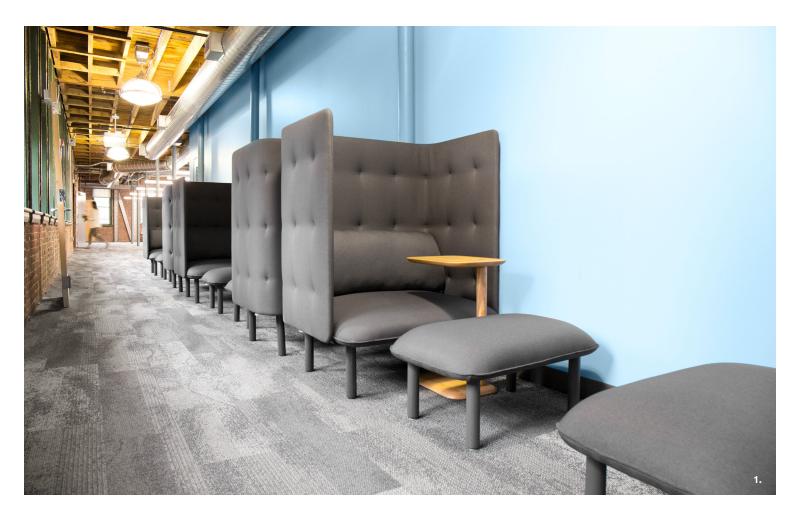

#### 1.

A row of QT Lounge Chairs and Ottomans offers breakout space for private work, phone calls, or even one-on-one meetings.