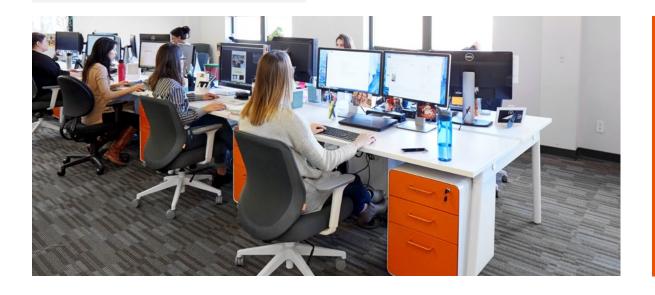

#### **COLOR-CODING**

Instead of a single accent color, Blueport used different shades to separate workspaces: the result is an office that's bright, happy, and organized.