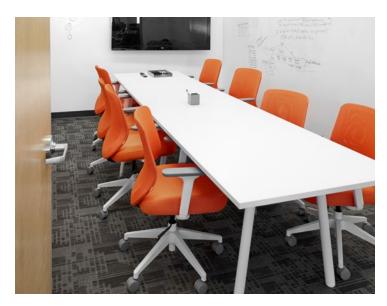

A pop of color in the conference room brings some fun to the traditional meeting space.