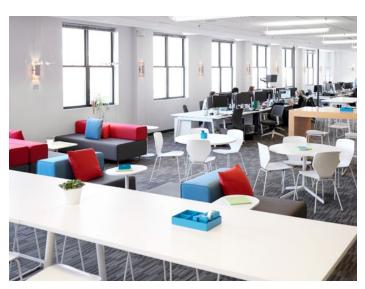

#### **WORK ZONES**

By creating separate zones throughout the office, Blueport provided ideal workspaces for private work, casual collaborative thinking, and formal meeting spaces.

#### **COLOR-CODING**

Instead of a single accent color, Blueport used different shades to separate workspaces: the result is an office that's bright, happy, and organized.