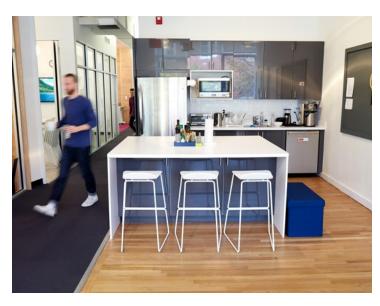

## STORAGE SOLUTIONS

Our Box Benches offer an affordable storage alternative in their brand colors. The Box Bench collapses down to just 2" high, making it easy to store when not in use.

# SHOP THE SOLUTION

See how the Poppin Furniture Collection can work for you.

Rows of open Series A Desks allow for office-wide communication and collaboration.

Upbeat Stools work double duty as a lunch bar or ergonomic standing work zone.