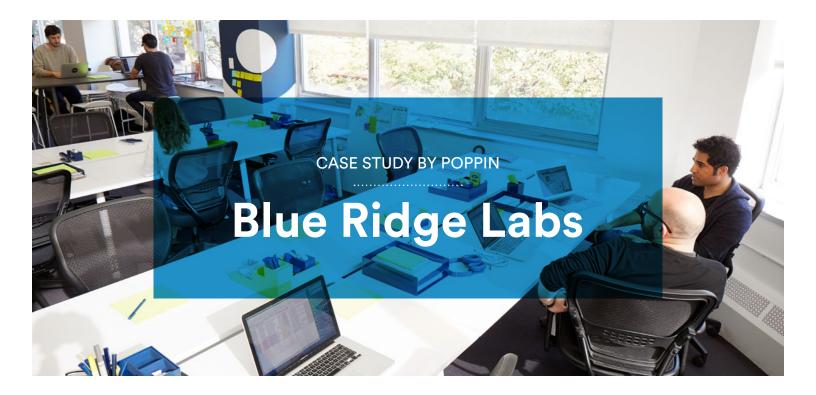

#### **DESIGN CHALLENGE**

As an incubator for multiple start-up teams, Blue Ridge Labs needed to maximize flexibility while staying within their tight budget.

## THE GOAL

- · Create a diverse, flexible, and modern environment
- Enable teams to grow dynamically in and out of the space
- Build a branded space that encourages teamwork

# THE SOLUTION

- Standing Tables create an ergonomic and flexible workspace
- · Series A Desks allow the space to change quickly and easily
- Navy and Lime Green accessories brand the space and foster familiarity