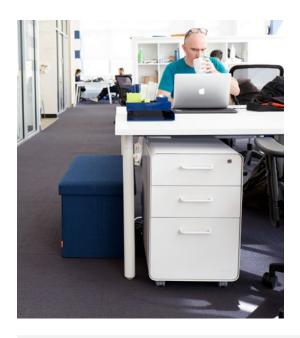

## STORAGE SOLUTIONS

Our Box Benches offer an affordable storage alternative in their brand colors. The Box Bench collapses down to just 2" high, making it easy to store when not in use.