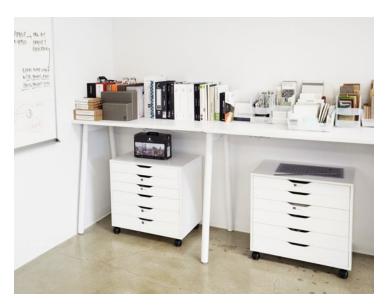

## PERSONALIZE IT

Poppin's mix + match desktop accessories let coworking employees make their desks feel like home. Parisoma's bright brand color keeps the space feeling branded while allowing for customization and creativity.