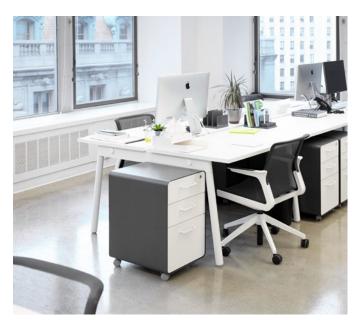

#### DARK + LIGHT

Dark Oak desk tops and Dark Gray Max Task Chairs create drama and elegance in the minimalist white office. Adding a pop of Pink desktop accessories brings personality to the workspace.