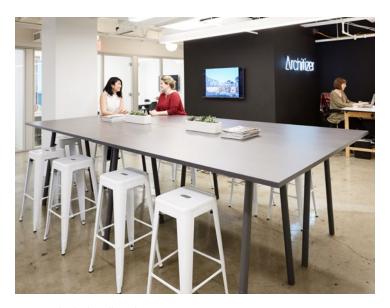

#### DARK + LIGHT

Dark Oak desk tops and Dark Gray Max Task Chairs create drama and elegance in the minimalist white office. Adding a pop of Pink desktop accessories brings personality to the workspace.