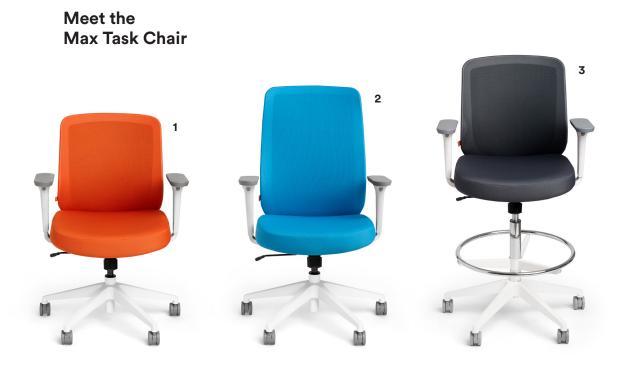

#### Meet the Stow File Cabinet

The Max Task Chair provides all-day comfort and one-touch ergonomic adjustments for all kinds of work. Choose from high back, mid back, or our Max Drafting Chair: they all assemble completely without tools so you can get rolling right away.