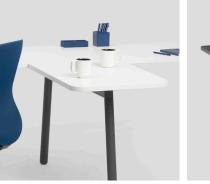

#### The Personal Workspace: Benching

3

We've reimagined the three core pieces of the personal workspace—desk, storage, and seating with ingenious design and affordability. Our agile Series A Desk System assembles and scales completely without tools, making it the ideal choice for growing offices.

#### Personalize the Workspace

Our collection of add-ons and accessories make the Series A Desk System endlessly customizable. From privacy solutions to integrated electrical, you can create a bespoke system for your space.