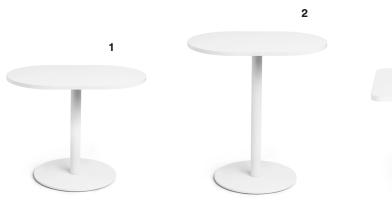

#### Let's Get Lunch

Whether you need to cozy up a kitchen or outfit a small conference room, our cafe solutions promote camaraderie and creativity over cappuccinos.

1. Round Touchpoint Table

2. Square Touchpoint Table

- 1. Round Touchpoint Table 🛛 🔵 🛑
- 2. Square Touchpoint Table 🔘 🔵 🔵