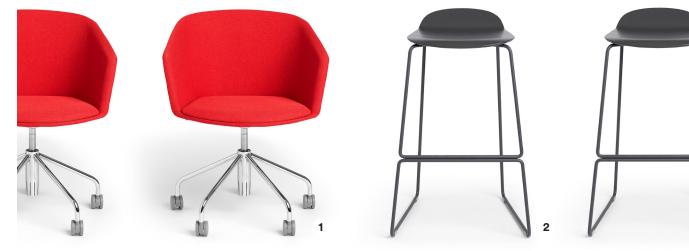

1. Series A Standing Table 2. Upbeat Stool

Designed to pull up for quick touchbases or roll in for an all-hands, our seating solutions are both elevated and affordable. Available in an array of brand-enhancing colors, they work for everything from casual cafe seating to highstakes investor meetings.

1. Pitch Rolling Chair 🔵 🔵 2. Upbeat Stool 0

Our lounge products can be arranged in endless combinations in order to spark creativity, spontaneity, and connection between co-workers.