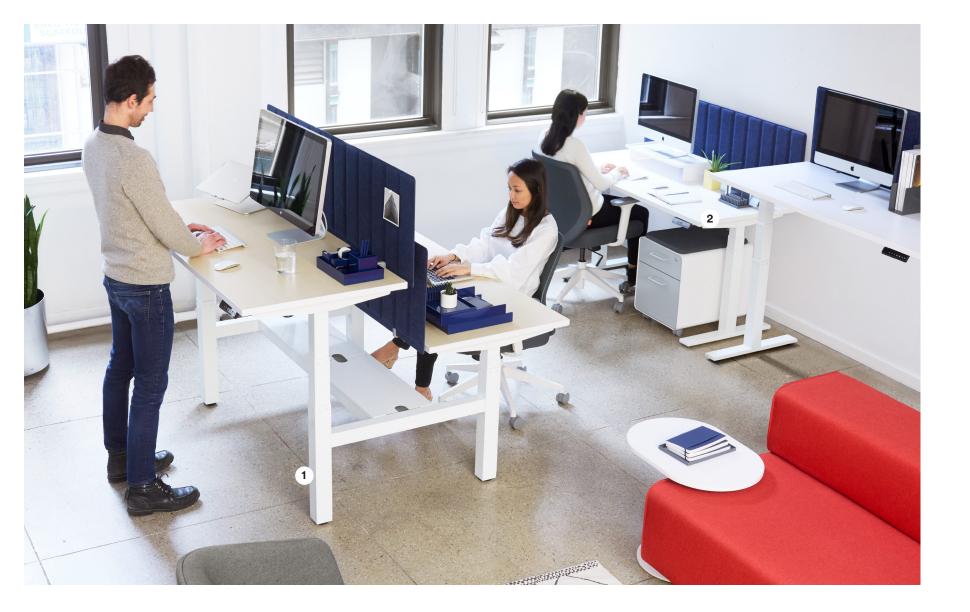

#### The Personal Workspace: Standing Desks

Designed to increase productivity and promote employee health and happiness, standing desks are the hallmark of the modern office. As temporary "hot desks" or paired with a stool to create a sit/stand option, our Series A Standing Desk System is the simple choice for alternative desking.

- 1. Series A Standing
  - Desk System
- 2. Stow File Cabinet
- 3. Upbeat Stool

Assembles tool-free in seconds. Yes, really. Visit poppin.com/assembly to see just how simple it is.

Limber LED Task Lamp

Series A Privacy Panel