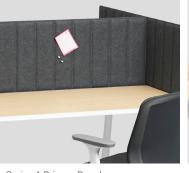

#### Personalize the Workspace

Our collection of add-ons and accessories make the Series A Desk System endlessly customizable. From privacy solutions to integrated electrical, you can create a bespoke system for your space.