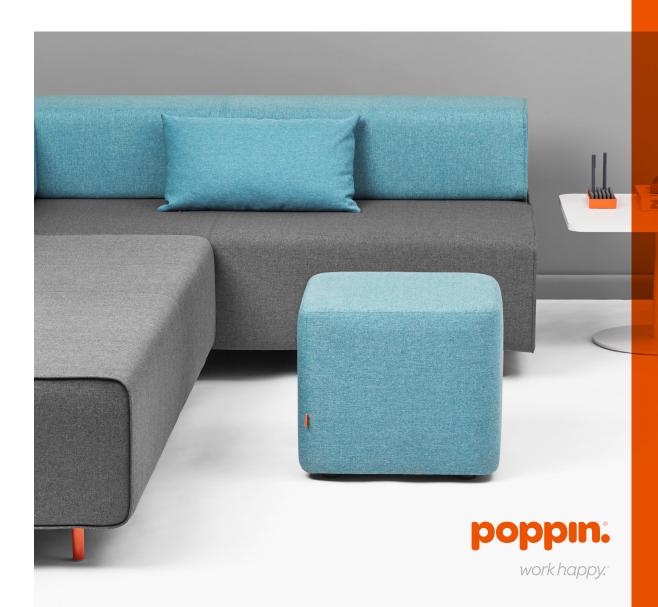

#### Mix. Match. Relax.

Our ingenious Block Party Lounge collection is based on 5 building blocks that can be arranged and re-arranged to create custom layouts for your workspace. Use it to define space, maximize square footage, and encourage creativity.

The Block Party Lounge assembles completely without tools, so it moves with your short- and long-term needs.

- 1. Block Party Corner Lounge
- 2. Block Party Ottoman
- 3. Block Party Back it Up
- 4. Tucker Table
- 5. Block Party Sofa
- 6. Pitch Club Chair