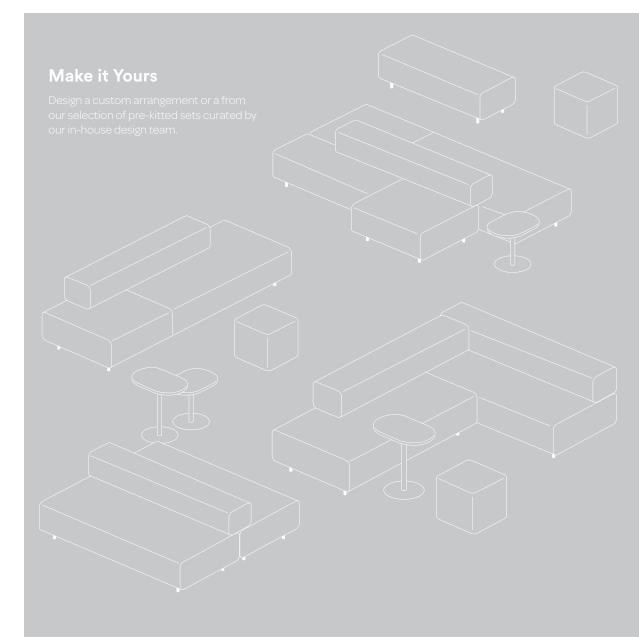

#### Mix. Match. Relax.

Our ingenious Block Party Lounge collection is based on 5 building blocks that can be arranged and re-arranged to create custom layouts for your workspace. Use it to define space, maximize square footage, and encourage creativity.

The Block Party Lounge assembles completely without tools, so it moves with your short- and long-term needs.

- 1. Block Party Corner Lounge
- 2. Block Party Ottoman
- 3. Block Party Back it Up
- 4. Tucker Table
- 5. Block Party Sofa
- 6. Pitch Club Chair