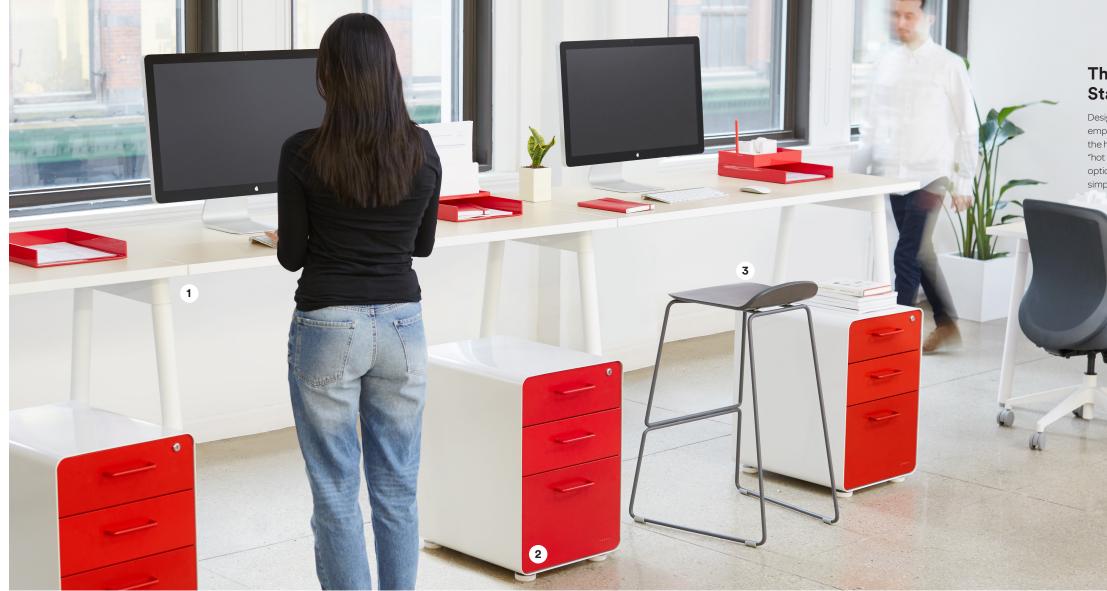

#### The Personal Workspace: Standing Desks

Designed to increase productivity and promote employee health and happiness, standing desks are the hallmark of the modern office. As temporary "hot desks" or paired with a stool to create a sit/stand option, our Series A Standing Desk System is the simple choice for alternative desking.

- 1. Series A Standing
  - Desk System
- 2. Stow File Cabinet
- 3. Upbeat Stool

Assembles tool-free in seconds. Yes, really. Visit poppin.com/assembly to see just how simple it is.

Limber LED Task Lamp

Series A Privacy Panel