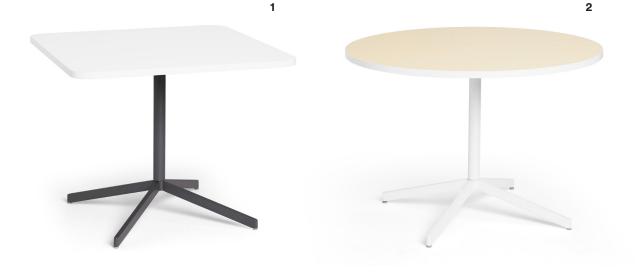

#### Let's Get Lunch

Whether you need to cozy up a kitchen or outfit a small conference room, our cafe solutions promote camaraderie and creativity over cappuccinos.

1. Round Touchpoint Table

2. Square Touchpoint Table

- 1. Round Touchpoint Table 🛛 🔵 🛑
- 2. Square Touchpoint Table 🔘 🔵 🔵