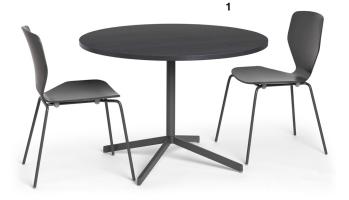

#### Let's Get Lunch

Whether you need to cozy up a kitchen or outfit a small conference room, our cafe solutions promote camaraderie and creativity over cappuccinos.

1. Round Touchpoint Table

2. Square Touchpoint Table

3. Groove Stacking Chair