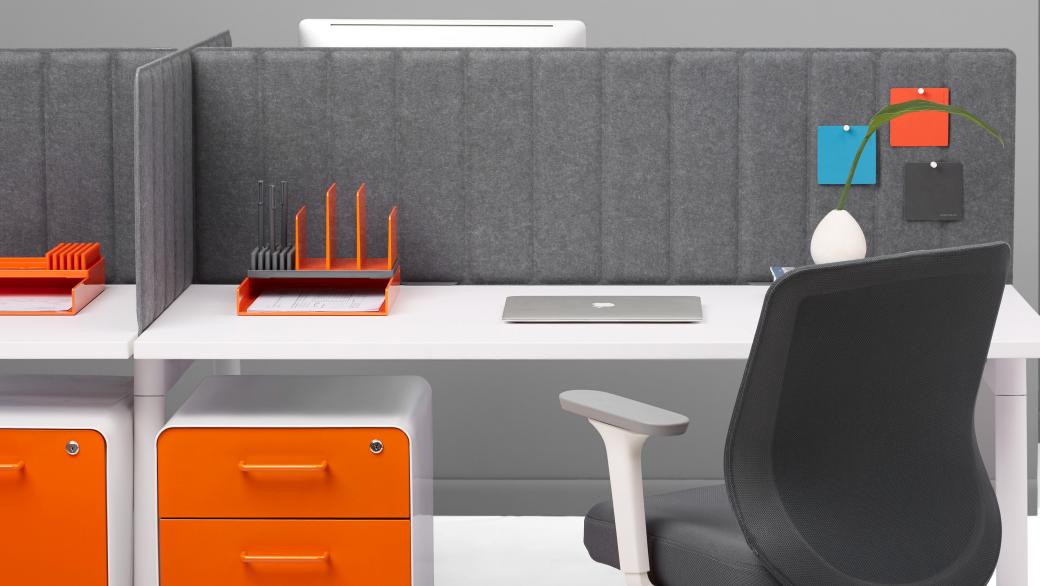

- 1. Series A Standing
  - Desk System
- 2. Stow File Cabinet
- 3. Upbeat Stool

Assembles tool-free in seconds. Yes, really. Visit poppin.com/assembly to see just how simple it is.

Limber LED Task Lamp

Series A Privacy Panel

#### Personalize the Workspace

Our collection of add-ons and accessories make the Series A Desk System endlessly customizable. From privacy solutions to integrated electrical, you can create a bespoke system for your space.