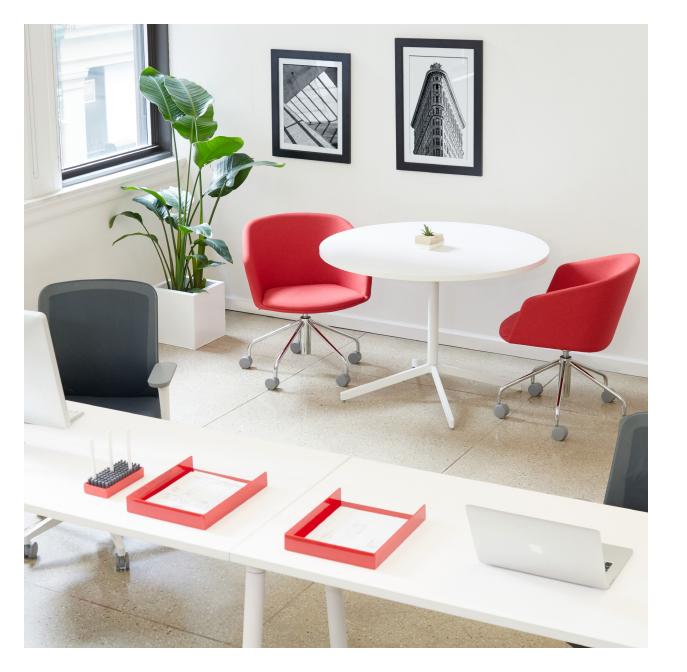

#### Conference **Seating Options**

1. Series A Standing Table 2. Upbeat Stool

Designed to pull up for quick touchbases or roll in for an all-hands, our seating solutions are both elevated and affordable. Available in an array of brand-enhancing colors, they work for everything from casual cafe seating to highstakes investor meetings.