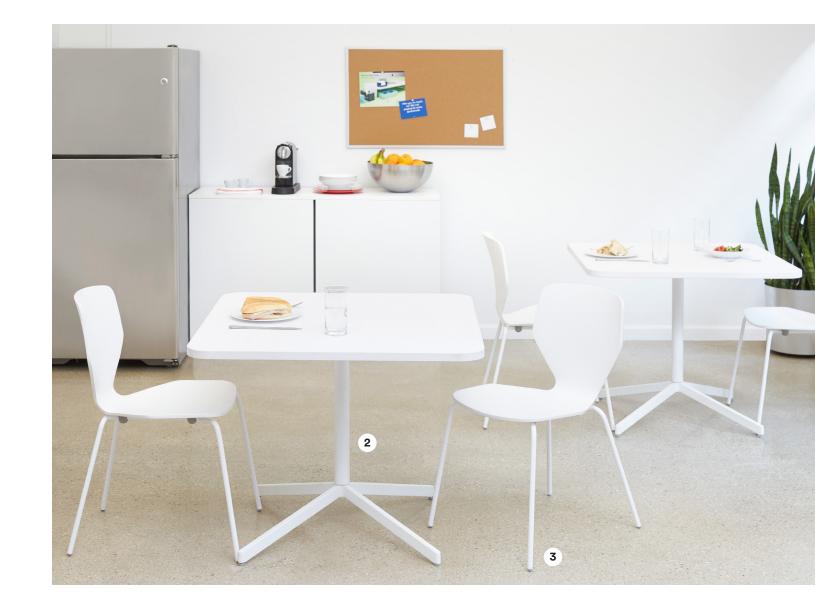

#### Let's Get Lunch

Whether you need to cozy up a kitchen or outfit a small conference room, our cafe solutions promote camaraderie and creativity over cappuccinos.

1. Round Touchpoint Table

2. Square Touchpoint Table

3. Groove Stacking Chair

- 1. Round Touchpoint Table 🛛 🔵 🛑
- 2. Square Touchpoint Table 🔘 🔵 🔵