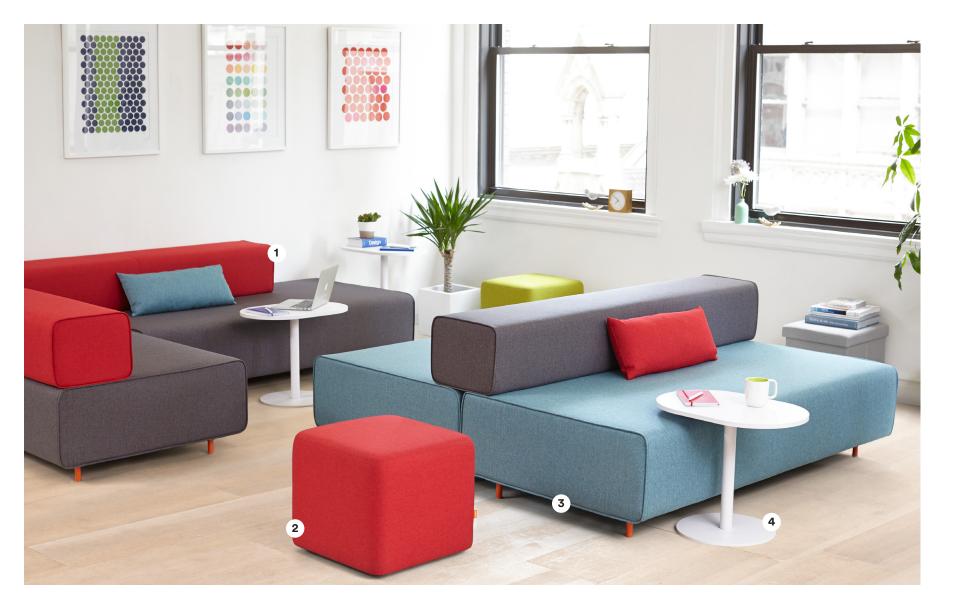

#### Mix. Match. Relax.

Our ingenious Block Party Lounge collection is based on 5 building blocks that can be arranged and re-arranged to create custom layouts for your workspace. Use it to define space, maximize square footage, and encourage creativity.

The Block Party Lounge assembles completely without tools, so it moves with your short- and long-term needs.

- 1. Block Party Corner Lounge
- 2. Block Party Ottoman
- 3. Block Party Back it Up
- 4. Tucker Table
- 5. Block Party Sofa
- 6. Pitch Club Chair