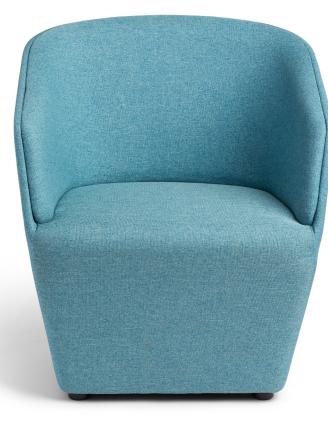

#### **Meet the Pitch**

The Pitch Club Chair rests at the ideal angle for casual seating anywhere in the office. Exquisitely upholstered in the same Gabriel Medley fabric as our Block Party Lounge, it works everywhere from reception to personal breakout spaces.

#### Pitch Club Chair 🛛 🔵 🔵