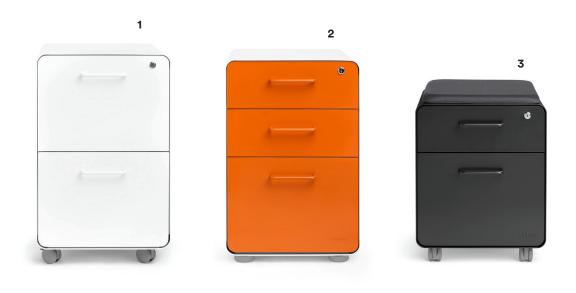

This iconic storage solution is our #1 best seller. With sleek, modern lines and sturdy powder-coated aluminum construction, it comes in every color imaginable. Available in 2-drawer, 3-drawer, and Mini.

Stow 2-Drawer File Cabinet
Stow 3-Drawer File Cabinet
Mini Stow File Cabinet