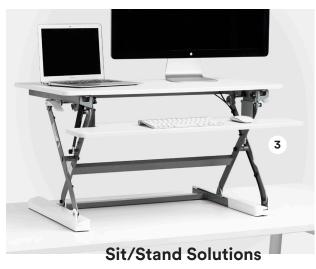

Our Peak desk riser makes it easy to create a work surface at your ideal ergonomic height. With a simple lifting mechanism and a stable surface, it will turn any desk into a standing solution.

- 1. Loft Adjustable Height Standing Desk For 2
- 2. Loft Adjustable Height Standing Desk For 1
- 3. Peak Adjustable Height Desk Riser