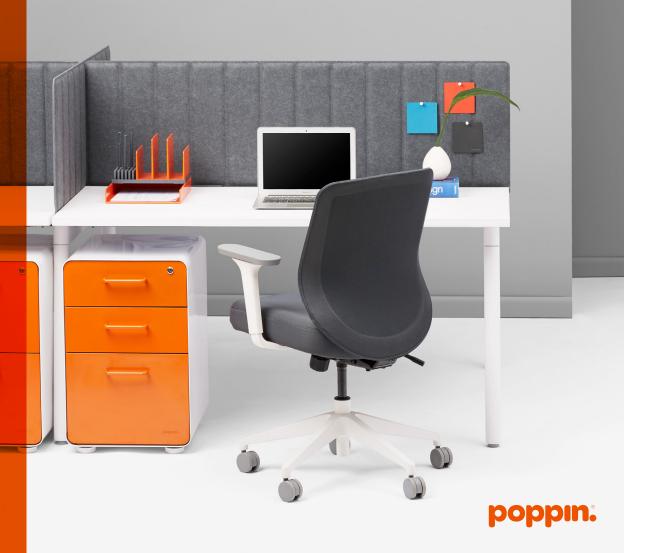

#### The Personal Workspace: Benching

3

We've reimagined the three core pieces of the personal workspace—desk, storage, and seating with ingenious design and affordability. Our agile Series A Desk System assembles and scales completely without tools, making it the ideal choice for growing offices.

#### Meet the Stow File Cabinet

The Max Task Chair provides all-day comfort and one-touch ergonomic adjustments for all kinds of work. Choose from high back, mid back, or our Max Drafting Chair: they all assemble completely without tools so you can get rolling right away.

This iconic storage solution is our #1 best seller. With sleek, modern lines and sturdy powder-coated aluminum construction, it comes in every color imaginable. Available in 2-drawer, 3-drawer, and Mini.