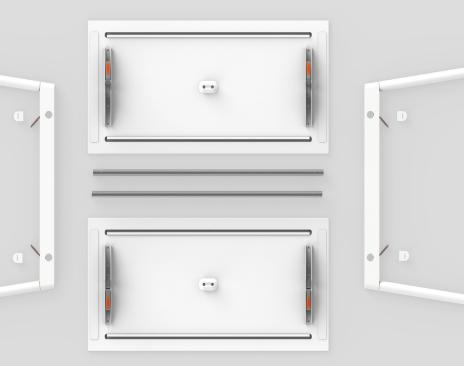

#### The Personal Workspace: Benching

3

We've reimagined the three core pieces of the personal workspace—desk, storage, and seating with ingenious design and affordability. Our agile Series A Desk System assembles and scales completely without tools, making it the ideal choice for growing offices.

From desk rows to standing tables, the hallmark of a Poppin personal workspace s sophisticated design and simple scalability.

1. Series A Desk System

2

- 2. Stash Sliding Door Locker
- 3. Stow File Cabinet
- 4. Max Task Chair