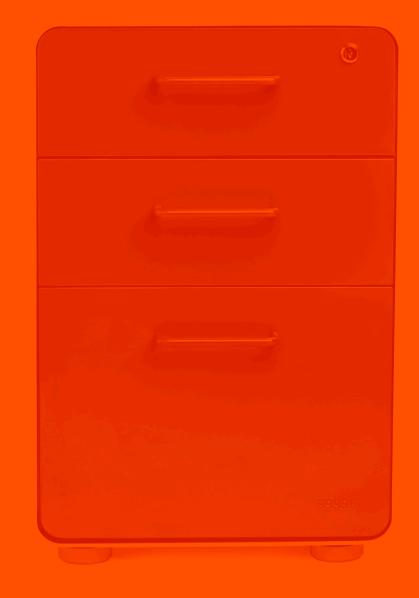

This iconic storage solution is our #1 best seller. With sleek, modern lines and sturdy powder-coated aluminum construction, it comes in every color imaginable. Available in 2-drawer, 3-drawer, and Mini.

Stow 2-Drawer File Cabinet
Stow 3-Drawer File Cabinet
Mini Stow File Cabinet