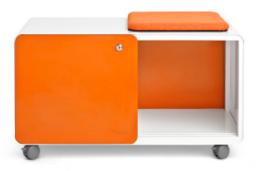

## STASH SLIDING DOOR LOCKER

STARTING AT \$269

CASTERS SOLD SEPARATELY, \$25 STASH PAD SOLD SEPARATELY, \$25

COLORS

BLOCK PARTY SOFA \$1,599

BLOCK PARTY OTTOMAN \$299

TUCKER TABLES \$159-\$179