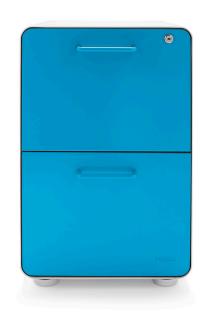

### STOW 2-DRAWER FILE CABINET

STARTS AT \$229

COLORS

 $\bigcirc \bullet \bullet \bullet$ 

CASTERS SOLD SEPARATELY, \$25