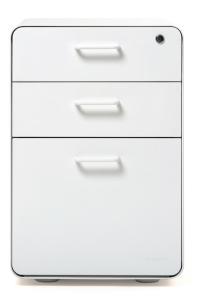

### STOW 3-DRAWER FILE CABINET

STARTS AT \$229

COLORS

 $\bigcirc \bullet \bullet \bullet \bullet \bullet \bullet \bullet \bullet$ 

CASTERS SOLD SEPARATELY, \$25