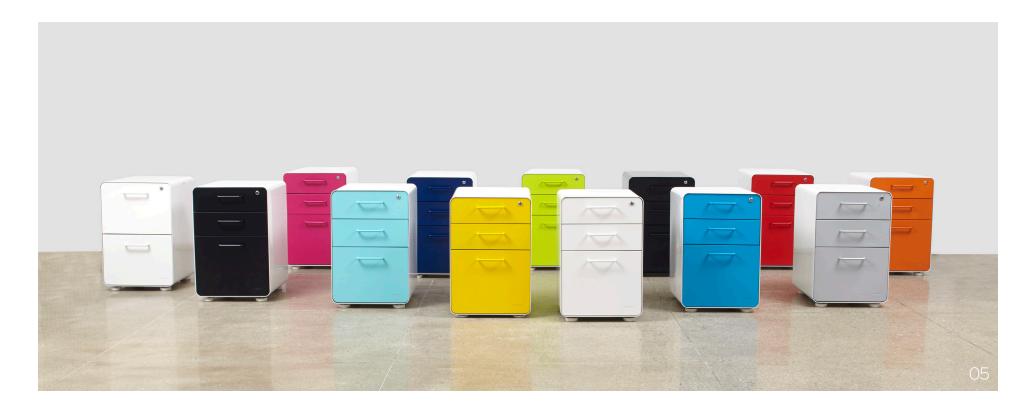

### STOW 3-DRAWER FILE CABINET

STARTS AT \$229

COLORS

 $\bigcirc \bullet \bullet \bullet \bullet \bullet \bullet \bullet \bullet$ 

CASTERS SOLD SEPARATELY, \$25

### STOW 2-DRAWER FILE CABINET

STARTS AT \$229

COLORS

 $\bigcirc \bullet \bullet \bullet$ 

CASTERS SOLD SEPARATELY, \$25