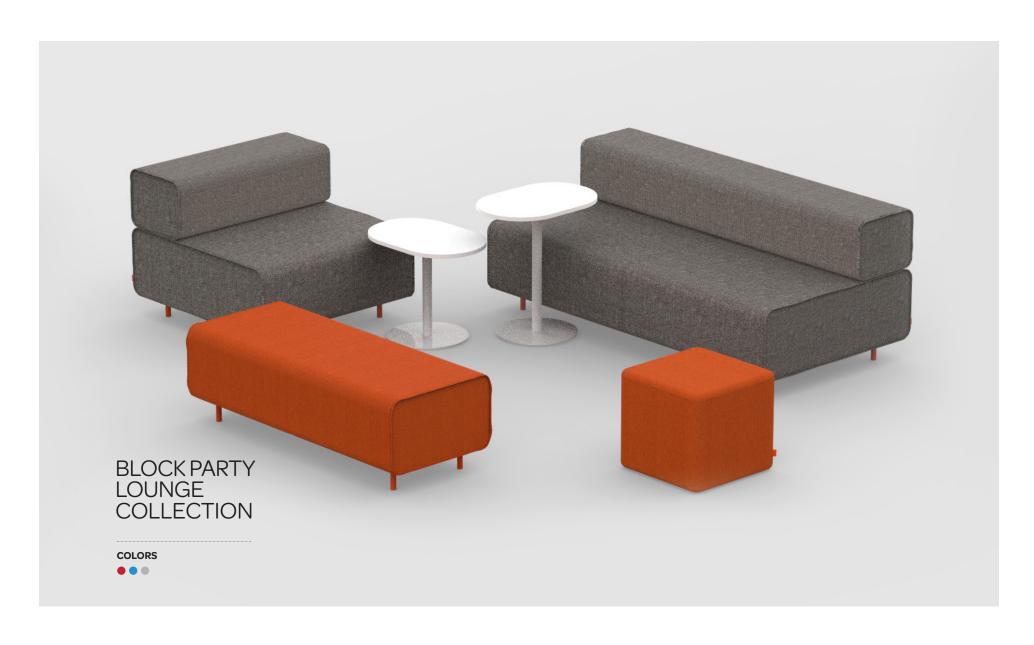

## STASH SLIDING DOOR LOCKER

STARTING AT \$269

CASTERS SOLD SEPARATELY, \$25 STASH PAD SOLD SEPARATELY, \$25

COLORS

BLOCK PARTY SOFA \$1,599

BLOCK PARTY OTTOMAN \$299

TUCKER TABLES \$159-\$179